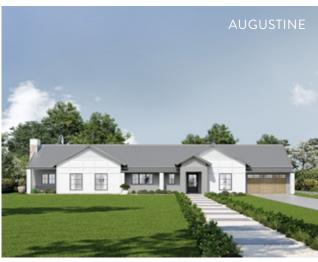

### ARIA 40

ria 40 has an unmatched grandiose appeal, as one of the largest square-metre builds available in the Sydney area. The width of the design makes it appear even bigger than that. Designers recommend the Aria Classic facade to emphasise how beautifully traditional a country home can be.

#### SUITS ACREAGE LOTS

| TOTAL:        | 374.49m <sup>2</sup> |
|---------------|----------------------|
| WIDTH:        | 33.68m               |
| DEPTH:        | 16.74m               |
| GROUND FLOOR: | 283.94m²             |
| GARAGE:       | 50.86m²              |
| PORCH:        | 12.11m²              |
| ALFRESCO:     | 27.58m²              |