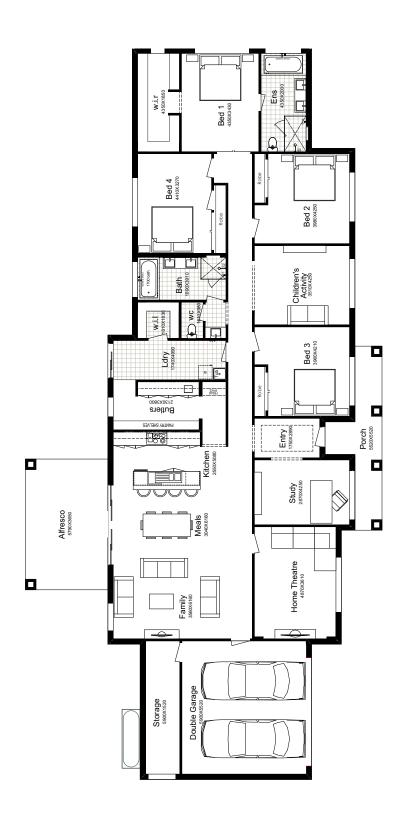

The horizontal hallway is a unique feature that will make moving between rooms seamless. There is also a clear separation between family time and private time, as you can see from the floor plan. The family area, dining area and kitchen are to the left of the layout along with the home theatre. You could also change around the study and children's area to make a clearer divide between play time and quiet time in the two halves of the home. The options are truly limitless.

#### SUITS ACREAGE LOTS

| TOTAL:        | 339.91m <sup>2</sup> |
|---------------|----------------------|
| WIDTH:        | 32.39m               |
| DEPTH:        | 15.79m               |
| GROUND FLOOR: | 260.53m²             |
| GARAGE:       | 46.56m²              |
| PORCH:        | 11.69m²              |
| ALFRESCO:     | 21.13m²              |