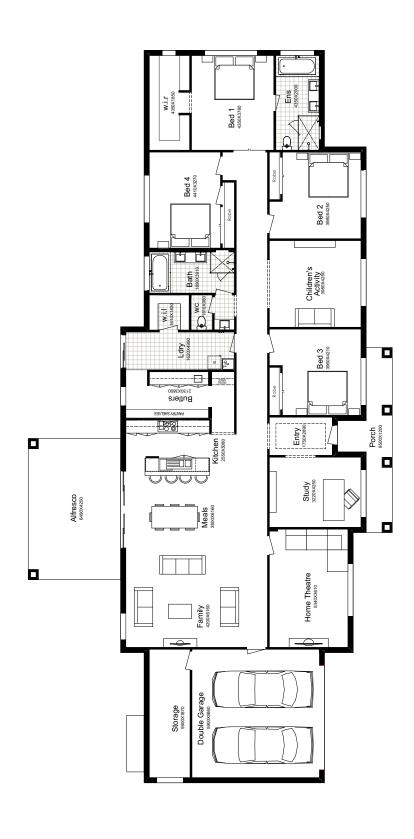

The horizontal hallway is a unique feature that will make moving between rooms seamless. There is also a clear separation between family time and private time, as you can see from the floor plan. The family area, dining area and kitchen are to the left of the layout along with the home theatre. You could also change around the study and children's area to make a clearer divide between play time and quiet time in the two halves of the home. The options are truly limitless.