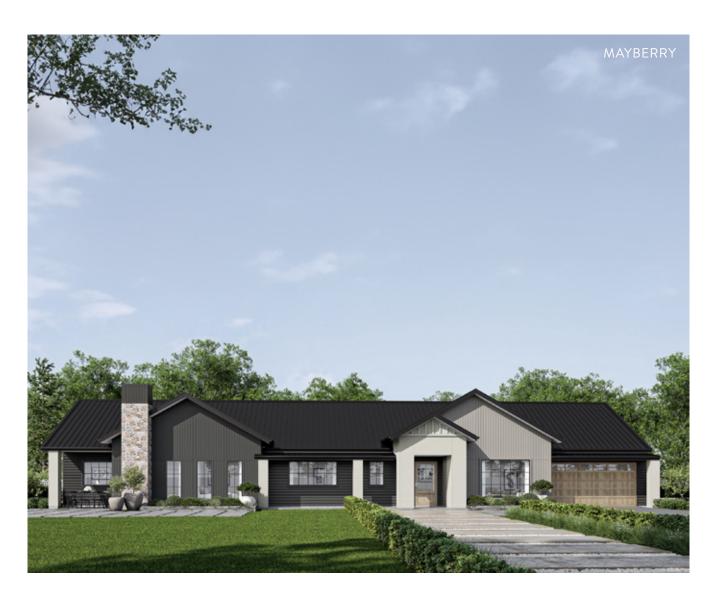

## A R I A 3 6

wide-build single-storey manor home to make anyone feel like royalty. Great for the Australian outdoor lifestyle, where you can enjoy a wide garden and the renowned Better Built Homes staple alfresco dining area.

#### SUITS ACREAGE LOTS

| TOTAL:        | 339.91m <sup>2</sup> |
|---------------|----------------------|
| WIDTH:        | 32.39m               |
| DEPTH:        | 15.79m               |
| GROUND FLOOR: | 260.53m²             |
| GARAGE:       | 46.56m²              |
| PORCH:        | 11.69m²              |
| ALFRESCO:     | 21.13m²              |