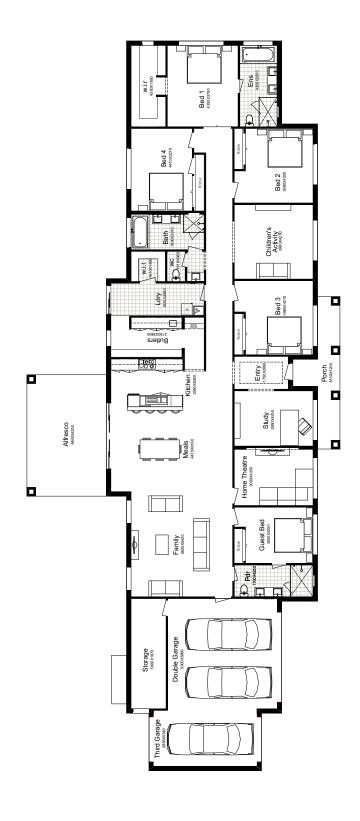

The horizontal hallway is a unique feature that will make moving between rooms seamless. There is also a clear separation between family time and private time, as you can see from the floor plan. The family area, dining area and kitchen are to the left of the layout along with the home theatre. You could also change around the study and children's area to make a clearer divide between play time and quiet time in the two halves of the home. The options are truly limitless.