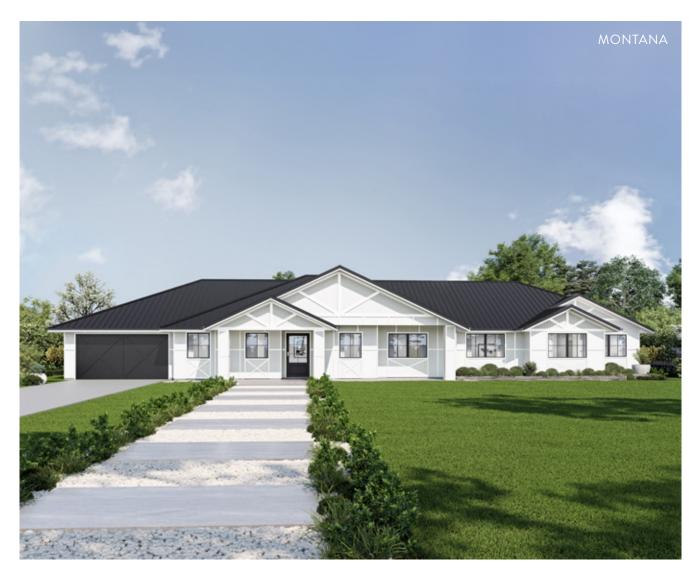

#### ARIA 45

sk anyone at Better Built and they will approve of Aria 45 as an acreage investment. It makes perfect sense to have a forever home for your family in a developing rural area of Australia where land prices are sure to skyrocket. And not just the value of the land, but the value of creating a new life for your children.

#### SUITS ACREAGE LOTS

| TOTAL:        | 415.43m <sup>2</sup> |
|---------------|----------------------|
| WIDTH:        | 39.02m               |
| DEPTH:        | 16.74m               |
| GROUND FLOOR: | 306.80m²             |
| GARAGE:       | 69.36m²              |
| PORCH:        | 11.69m²              |
| ALFRESCO:     | 27.58m²              |