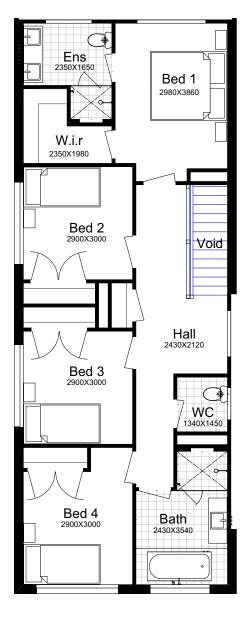

### ARLINGTON 22F

he spacious yet compact Arlington 22F, has the same timeless aesthetic as many other of our two-storey home concepts. As a two-storey, the Arlington home designs provide practicality to a busy family on a narrow lot

#### SUITS 8m LOTS

| TOTAL:        | 200.82m² |
|---------------|----------|
| WIDTH:        | 5.90m    |
| DEPTH:        | 15.24m   |
| GROUND FLOOR: | 81.22m²  |
| FIRST FLOOR:  | 89.83m²  |
| GARAGE:       | 19.77m²  |
| PORCH:        | 3.35m²   |
| ALFRESCO      | 6.65m²   |
|               |          |

**GROUND FLOOR** 

FIRST FLOOR