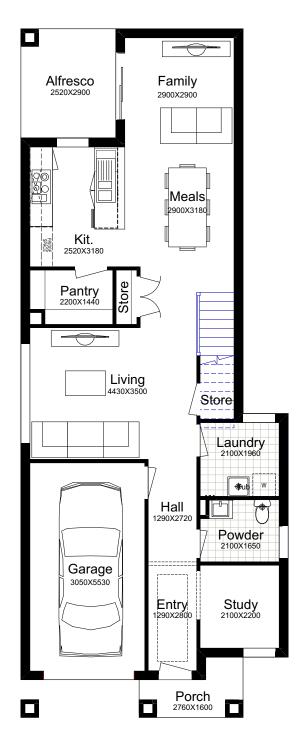

### ARLINGTON 22R

esigned with narrow blocks in mind. The innovative, architectural solution means you don't have a sacrifice living space, just make it all fit! Set the street scene via our impressive facades.

#### SUITS 9m LOTS

| TOTAL:        | 201.52m²           |
|---------------|--------------------|
| WIDTH:        | 7.10m              |
| DEPTH:        | 18.29m             |
| GROUND FLOOR: | 82.10 m²           |
| FIRST FLOOR:  | 88.99m²            |
| GARAGE:       | 19.77m²            |
| PORCH:        | 3.35m <sup>2</sup> |
| ALFRESCO      | 7.31m²             |
|               |                    |

**GROUND FLOOR** 

FIRST FLOOR