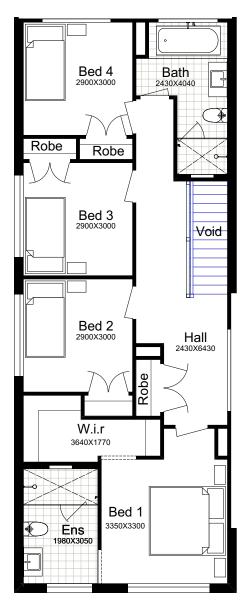

### ARLINGTON 22F

he spacious yet compact Arlington 22F, has the same timeless aesthetic as many other of our two-storey home concepts. As a two-storey, the Arlington home designs provide practicality to a busy family on a narrow lot

#### SUITS 8m LOTS

| TOTAL:        | 200.82m² |
|---------------|----------|
| WIDTH:        | 5.90m    |
| DEPTH:        | 15.24m   |
| GROUND FLOOR: | 81.22m²  |
| FIRST FLOOR:  | 89.83m²  |
| GARAGE:       | 19.77m²  |
| PORCH:        | 3.35m²   |
| ALFRESCO      | 6.65m²   |
|               |          |

**GROUND FLOOR** 

FIRST FLOOR