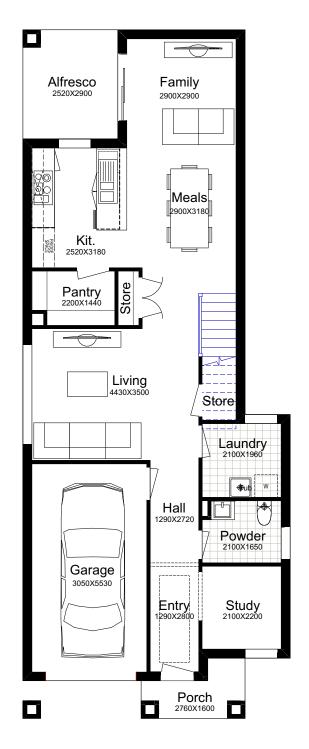

### ARLINGTON 22F

he spacious yet compact Arlington 22F, has the same timeless aesthetic as many other of our two-storey home concepts. As a two-storey, the Arlington home designs provide practicality to a busy family on a narrow lot

#### SUITS 8m LOTS

| TOTAL:        | 200.82m² |
|---------------|----------|
| WIDTH:        | 5.90m    |
| DEPTH:        | 15.24m   |
| GROUND FLOOR: | 81.22m²  |
| FIRST FLOOR:  | 89.83m²  |
| GARAGE:       | 19.77m²  |
| PORCH:        | 3.35m²   |
| ALFRESCO      | 6.65m²   |
|               |          |

**GROUND FLOOR** 

FIRST FLOOR