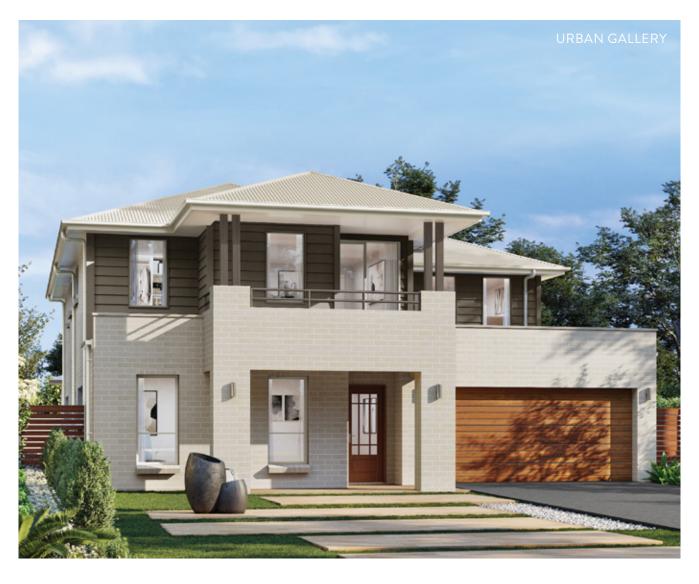

# THE ALEXA

he Alexa home design is a unique compact double storey house, that is the future of family home design. Choose between Urban, Modern, or Traditional facade options. This Urban Face option Double-storey home with balcony combines warm and welcoming interiors, whilst incorporating the outdoor space with large windows and exterior features.

## FACADE OPTIONS

Façade Images shown on our brochures may feature alternative upgrades. Upgraded finishes are not included in the standard range or house design and should be used as a guide only. Plan dimensions, sizes & square metres will vary dependent on the chosen house façade & design. Better Built Homes reserves the right to revise plans, specifications & prices without notice or obligation. All plans are a Copyright of Better Built Homes. Please consult your sales consultant for a full list of standard inclusions & façade options.