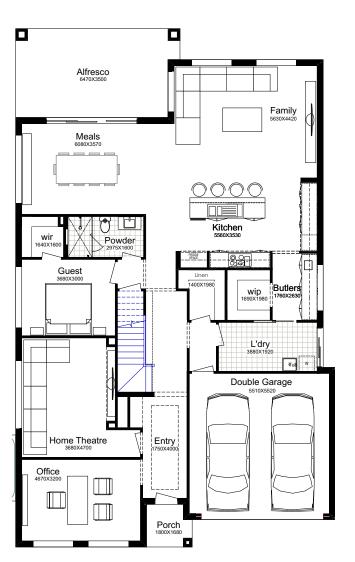

#### SUITS 15m LOTS

| TOTAL:        | 392.02m <sup>2</sup> |
|---------------|----------------------|
| WIDTH:        | 12.59m               |
| DEPTH:        | 20.41m               |
| GROUND FLOOR: | 178.93m²             |
| FIRST FLOOR:  | 154.44m²             |
| GARAGE:       | 34.27m²              |
| PORCH:        | 2.81m <sup>2</sup>   |
| ALFRESCO      | 21.57m²              |

**GROUND FLOOR** 

FIRST FLOOR