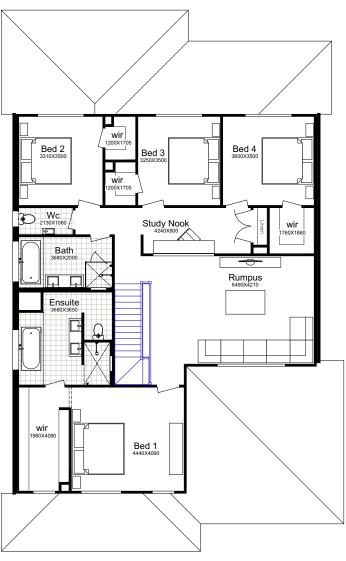

The 12m wide house plan has been extremely thoughtfully designed to make maximum use of the space available. The perfect choice for families with growing teenagers, the separate office and study spaces means that working & studying can be kept separate from the rest of the home. Plus the individual family living spaces — including a home theatre and rumpus area — give teenagers their own entertaining spaces they're sure to love.

Featuring 4 spacious bedrooms including a spacious master and a guest suite, 3 bathrooms including 1 ensuite, a 2 car garage, 5 versatile living spaces and even a stunning balcony and separate alfresco dining area.

### ALEXA 42

rooms, the Alexa 42 design ticks all the right boxes for a growing family. Cleverly crafted to accommodate for the essentials of a modern family plus little luxuries to match, you'll feel at home as soon as you step through the front door. With built-in wardrobes, and a hand double garage, every inch of floor space has been maximised to ensure flexible family living.

#### SUITS 15m LOTS

| TOTAL:        | 392.02m <sup>2</sup> |
|---------------|----------------------|
| WIDTH:        | 12.59m               |
| DEPTH:        | 20.41m               |
| GROUND FLOOR: | 178.93m²             |
| FIRST FLOOR:  | 154.44m²             |
| GARAGE:       | 34.27m²              |
| PORCH:        | 2.81m <sup>2</sup>   |
| ALFRESCO      | 21.57m²              |

**GROUND FLOOR** 

FIRST FLOOR