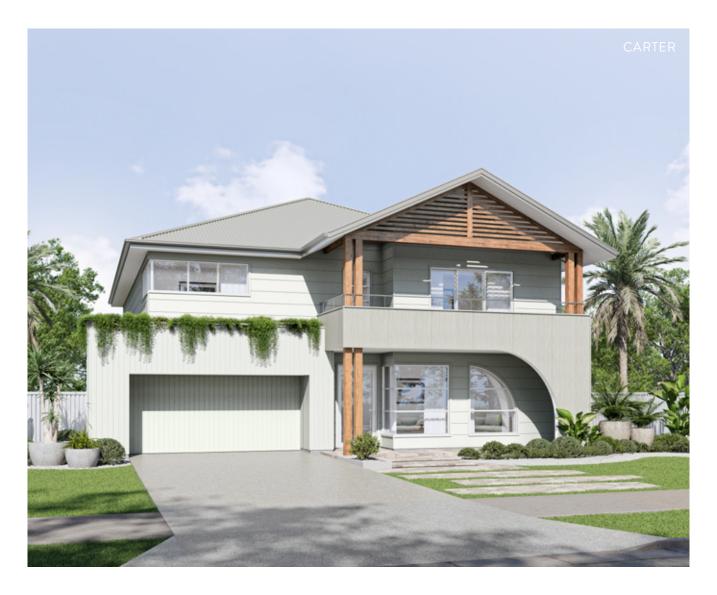

# THE ALEXA

he Alexa home design is a unique compact double storey house, that is the future of family home design. Choose between Urban, Modern, or Traditional facade options. This Urban Face option Double-storey home with balcony combines warm and welcoming interiors, whilst incorporating the outdoor space with large windows and exterior features.

## FACADE OPTIONS

Façade Images shown on our brochures may feature alternative upgrades. Upgraded finishes are not included in the standard range or house design and should be used as a guide only. Plan dimensions, sizes & square metres will vary dependent on the chosen house façade & design. Better Built Homes reserves the right to revise plans, specifications & prices without notice or obligation. All plans are a Copyright of Better Built Homes. Please consult your sales consultant for a full list of standard inclusions & façade options.