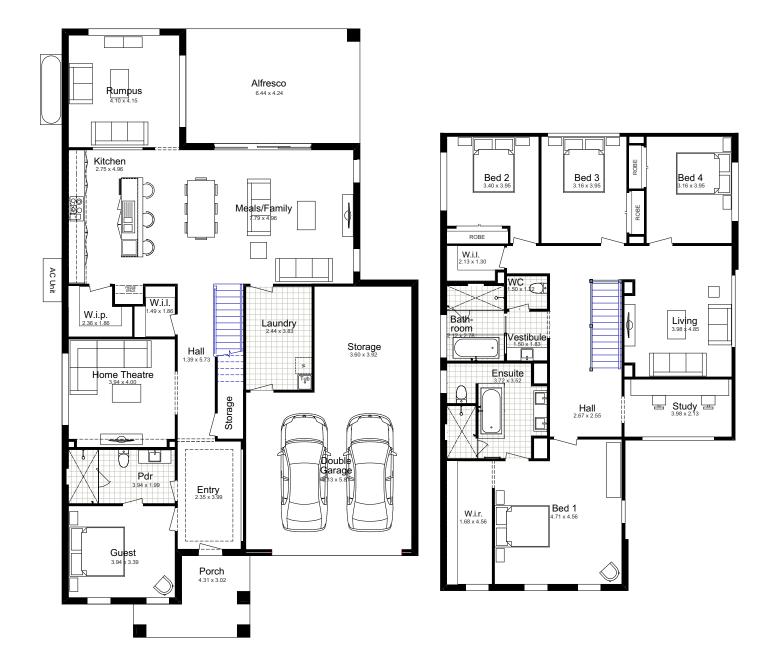

#### GLENBROOK 45

ur Glenbrook 45 is multi-award-winning 5 bedroom city home design. The 45m² two-storey house plan is a new home concept for new Australian families that is compact in size with a spacious layout. The Glenbrook suits either a panelled facade or authentic brickwork.

#### SUITS 15m LOTS

|                 | 17.17m² |
|-----------------|---------|
|                 | 13.17m  |
| GROUND FLOOR:   | 22.51m  |
|                 | 1.99m²  |
| FIRST FLOOR: 16 | 52.71m² |
| GARAGE: 5       | 5.33m²  |
| PORCH:          | 9.83m²  |
| ALFRESCO 2      | ?7.31m² |

FIRST FLOOR

1300 100 922

Unit 3, 13 Renshaw Street, Cranebrook NSW 2749 info@betterbuilthomes.com.au

hottorbuilthomos com au