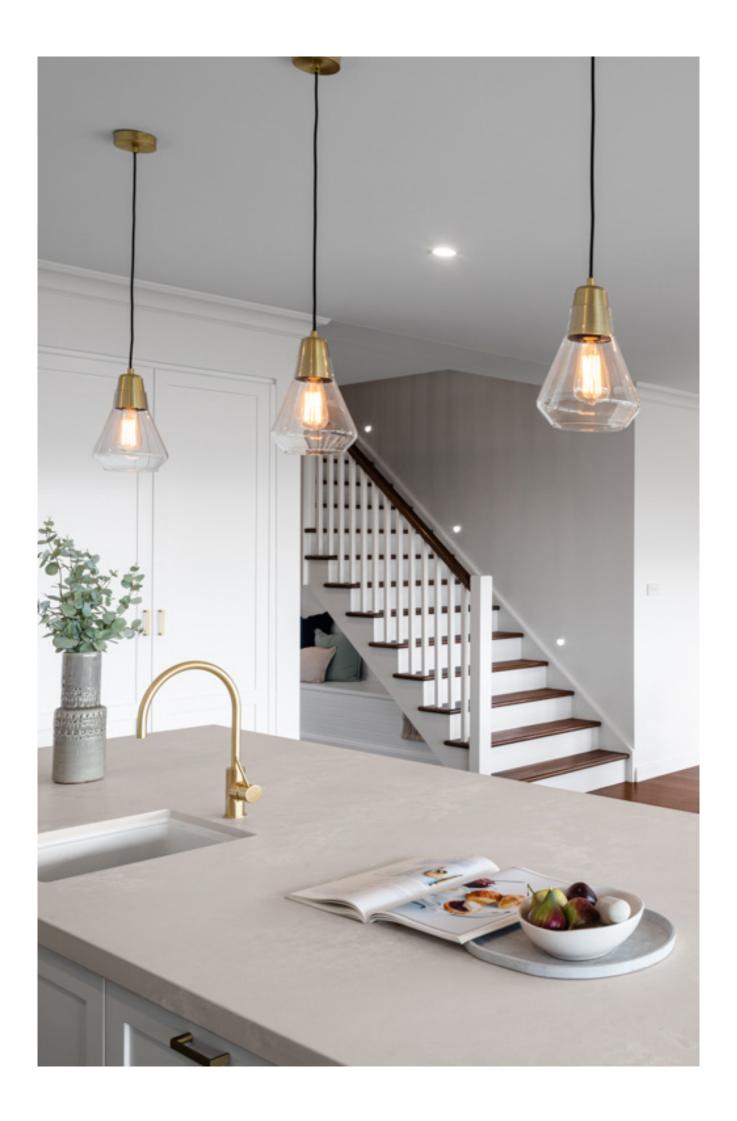

There are small but meaningful differences from our daintier two-storey house plans. Space is well used inside, as you'd expect from a Better Built Home. The laundry room is hidden away in the double garage workshop. The rumpus room is also connected to the alfresco area to seamlessly combine indoor and outdoor living areas.