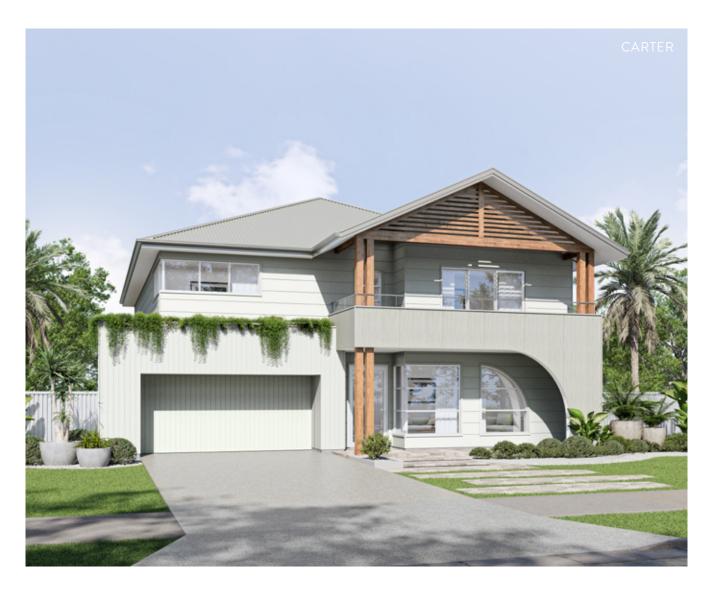

#### GLENBROOK 36

stunning home that beautifully combines contemporary architecture with authentic brickwork. This cleverly designed, spacious two-storey was designed with a large family in mind. Featuring 5 bedrooms, 3 bathrooms, a double garage with 3 separate large living spaces and a welcoming corridor which opens out into an open-plan kitchen dining area downstairs.