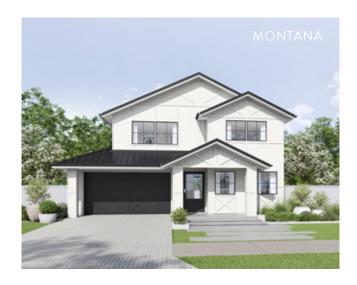

#### GLENBROOK 45

ur Glenbrook 45 is multi-award-winning 5 bedroom city home design. The 45m² two-storey house plan is a new home concept for new Australian families that is compact in size with a spacious layout. The Glenbrook suits either a panelled facade or authentic brickwork.