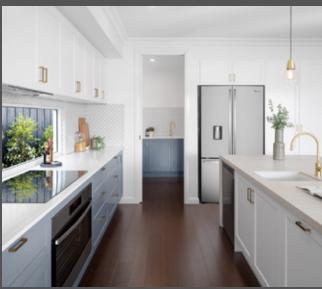

There are small but meaningful differences from our daintier two-storey house plans. Space is well used inside, as you'd expect from a Better Built Home. The laundry room is hidden away in the double garage workshop. The rumpus room is also connected to the alfresco area to seamlessly combine indoor and outdoor living areas.

#### GLENBROOK 36

stunning home that beautifully combines contemporary architecture with authentic brickwork. This cleverly designed, spacious two-storey was designed with a large family in mind. Featuring 5 bedrooms, 3 bathrooms, a double garage with 3 separate large living spaces and a welcoming corridor which opens out into an open-plan kitchen dining area downstairs.