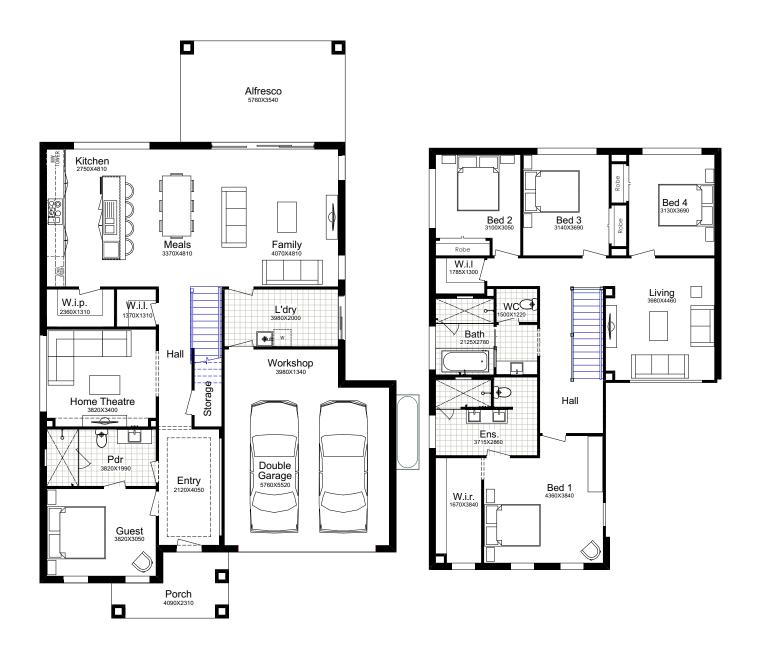

#### GLENBROOK 40

ne of our most popular two-storey houses, the Glenbrook 40 brings with it 5 spacious bedrooms, 3 bathrooms including ensuites, an upstairs living room, as well as open-plan downstairs family rooms.

Of our compact double-storey house plans, this is perhaps the most space-efficient design you will find. The Glenbrook 40 is a 2020 HIA finalist and 2020 MBA finalist.

#### SUITS 15m LOTS

| TOTAL:        | 375.29m²            |
|---------------|---------------------|
| WIDTH:        | 12.82m              |
| DEPTH:        | 20.64m              |
| GROUND FLOOR: | 147.64m²            |
| FIRST FLOOR:  | 146.38m²            |
| GARAGE:       | 53.37m <sup>2</sup> |
| PORCH:        | 7.51m <sup>2</sup>  |
| ALFRESCO      | 20.39m²             |
|               |                     |