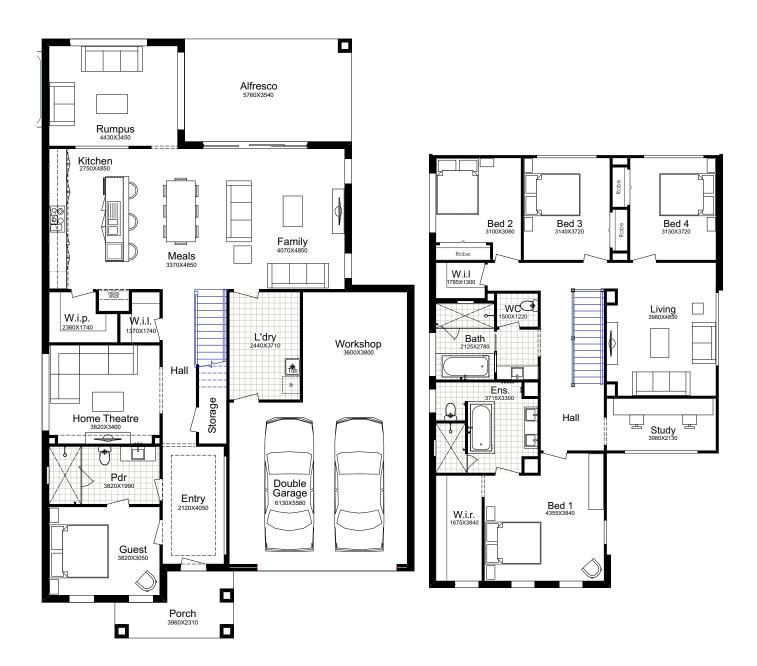

#### GLENBROOK 45

ur Glenbrook 45 is multi-award-winning 5 bedroom city home design. The 45m² two-storey house plan is a new home concept for new Australian families that is compact in size with a spacious layout. The Glenbrook suits either a panelled facade or authentic brickwork.

#### SUITS 15m LOTS

|                 | 17.17m² |
|-----------------|---------|
|                 | 13.17m  |
| GROUND FLOOR:   | 22.51m  |
|                 | 1.99m²  |
| FIRST FLOOR: 16 | 52.71m² |
| GARAGE: 5       | 5.33m²  |
| PORCH:          | 9.83m²  |
| ALFRESCO 2      | ?7.31m² |