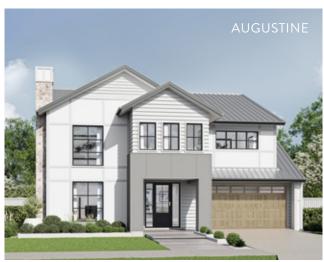

because it's guaranteed to take your breath away! You'll find yourself loving it even more when you set eyes on its bright, meticulously designed interiors, select finishes, massive kitchen, and luxurious ensuite master bedroom. You'll imagine yourself living in it right away as its open floor plan and sizeable interiors make it possible for you to be creative and make it all your own.



#### SUITS 16m LOTS

| TOTAL:        | 417.59m²            |
|---------------|---------------------|
| WIDTH:        | 13.99m              |
| DEPTH:        | 18.85m              |
| GROUND FLOOR: | 167.82m²            |
| FIRST FLOOR:  | 182.97m             |
| GARAGE:       | 42.22m <sup>2</sup> |
| PORCH:        | 5.30m <sup>2</sup>  |
| ALFRESCO:     | 19.28m²             |











































1300 100 922

Unit 3, 13 Renshaw Street, Cranebrook NSW 2749 info@betterbuilthomes.com.au

hottarhuilthamas sam au