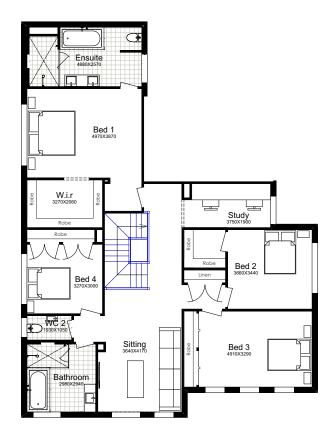

#### HAWKESBURY 45R

repare yourself for the moment you step into your fabulous home, because it's guaranteed to take your breath away! You'll find yourself loving it even more when you set eyes on its bright, meticulously designed interiors, select finishes, massive kitchen, and luxurious ensuite master bedroom. You'll imagine yourself living in it right away as its open floor plan and sizeable interiors make it possible for you to be creative and make it all your own.

#### SUITS 16m LOTS

| TOTAL:        | 417.59m²            |
|---------------|---------------------|
| WIDTH:        | 13.99m              |
| DEPTH:        | 18.85m              |
| GROUND FLOOR: | 167.82m²            |
| FIRST FLOOR:  | 182.97m             |
| GARAGE:       | 42.22m <sup>2</sup> |
| PORCH:        | 5.30m <sup>2</sup>  |
| ALFRESCO:     | 19.28m²             |