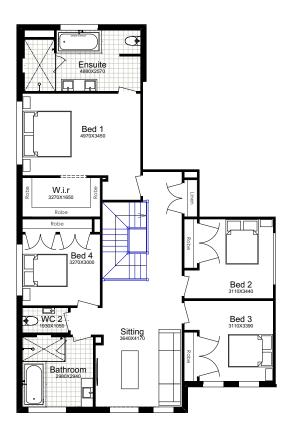

#### HAWKESBURY 45F

he Hawkesbury 45F is the ideal home for those who love to entertain and spend time with family in comfortable, generously spaced surroundings. Exuding comfort, opulence, and warmth, this stately home features fluid, wide open spaces from the living room to the dining area and stunning kitchen, whilst the upper level provides a beautiful vista of the surrounding area. The wide windows and liberal use of glass welcome natural daylight and integrate picturesque views of the beautiful outdoors.

#### SUITS 16m LOTS

| TOTAL:        | 411.35m <sup>2</sup> |
|---------------|----------------------|
| WIDTH:        | 13.99m               |
| DEPTH:        | 18.85m               |
| GROUND FLOOR: | 167.82m²             |
| FIRST FLOOR:  | 176.73m              |
| GARAGE:       | 42.22m <sup>2</sup>  |
| PORCH:        | 5.30m <sup>2</sup>   |
| ALFRESCO:     | 19.28m²              |