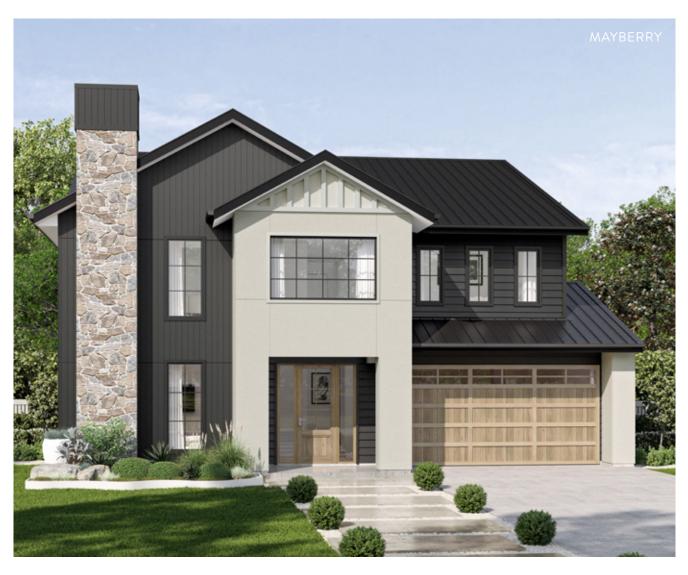

me, because it's guaranteed to take your breath away! You'll find yourself loving it even more when you set eyes on its bright, meticulously designed interiors, select finishes, massive kitchen, and luxurious ensuite master bedroom. You'll imagine yourself living in it right away as its open floor plan and sizeable interiors make it possible for you to be creative and make it all your own.



#### SUITS 16m LOTS

| TOTAL:        | 417.59m²            |
|---------------|---------------------|
| WIDTH:        | 13.99m              |
| DEPTH:        | 18.85m              |
| GROUND FLOOR: | 167.82m²            |
| FIRST FLOOR:  | 182.97m             |
| GARAGE:       | 42.22m <sup>2</sup> |
| PORCH:        | 5.30m <sup>2</sup>  |
| ALFRESCO:     | 19.28m²             |











































1300 100 922

Unit 3, 13 Renshaw Street, Cranebrook NSW 2749 info@betterbuilthomes.com.au

hottarhuilthamas sam au