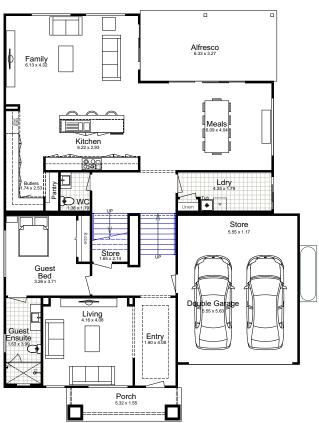

#### HAWKESBURY 39

he impressive Hawkesbury 39 a generously spaced interior and a seamless combination of indoor and outdoor living areas, which gives it a bright and airy atmosphere, making for a lovely home that exudes warmth and hospitality. You can personalise your space by selecting from wood, brick, or stone accents that best reflect your preferences.

#### SUITS 15m LOTS

| TOTAL:        | 361.82m <sup>2</sup> |
|---------------|----------------------|
| WIDTH:        | 12.59m               |
| DEPTH:        | 18.38m               |
| GROUND FLOOR: | 138.44m²             |
| FIRST FLOOR:  | 158.94m              |
| GARAGE:       | 42.31m <sup>2</sup>  |
| PORCH:        | 4.72m²               |
| ALFRESCO:     | 17.41m²              |