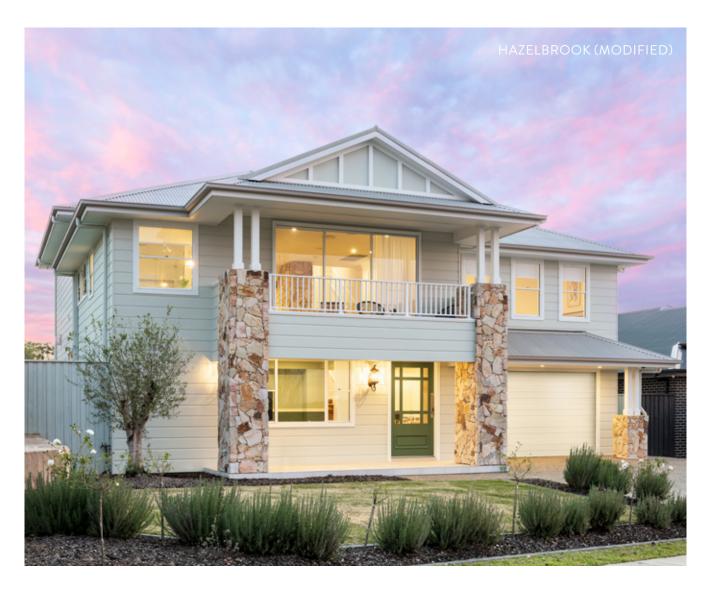

## THE HAWKESBURY

DISPLAY HOME LOCATED AT REDBANK

19 YOBARNIE AVENUE, NORTH RICHMOND NSW 2754

# THE HAWKESBURY

n amazing split-level house that effortlessly combines classic design details with modern amenities, this beautiful spacious home is the perfect combination of style, luxury, and comfort.

The impressive Hawkesbury series is generously spaced interior and seamless combination of indoor and outdoor living areas give it a bright and airy atmosphere, making for a lovely home that exudes warmth and hospitality. You can personalise your space by selecting from wood, brick, or stone accents that best reflect your preferences.

The Hawkesbury designs are the ideal home for those who love to entertain and spend time with family in comfortable, generously spaced surroundings. Exuding comfort, opulence, and warmth, this stately home features fluid, wide open spaces from the living room to the dining area and stunning kitchen, whilst the upper level provides a beautiful vista of the surrounding area. The wide windows and liberal use of glass welcome natural daylight and integrate picturesque views of the beautiful outdoors.