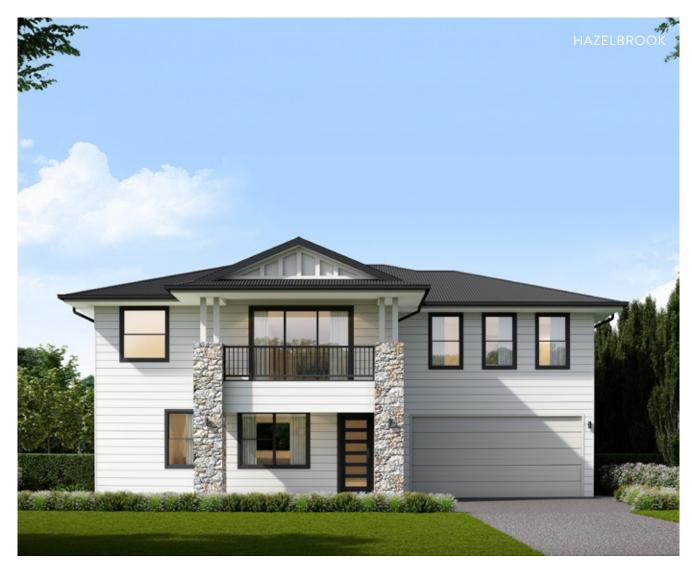

#### HAWKESBURY 45R

repare yourself for the moment you step into your fabulous home, because it's guaranteed to take your breath away! You'll find yourself loving it even more when you set eyes on its bright, meticulously designed interiors, select finishes, massive kitchen, and luxurious ensuite master bedroom. You'll imagine yourself living in it right away as its open floor plan and sizeable interiors make it possible for you to be creative and make it all your own.

#### SUITS 16m LOTS

| TOTAL:        | 417.59m²            |
|---------------|---------------------|
| WIDTH:        | 13.99m              |
| DEPTH:        | 18.85m              |
| GROUND FLOOR: | 167.82m²            |
| FIRST FLOOR:  | 182.97m             |
| GARAGE:       | 42.22m <sup>2</sup> |
| PORCH:        | 5.30m <sup>2</sup>  |
| ALFRESCO:     | 19.28m²             |