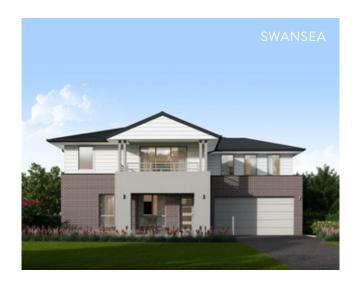

#### HAWKESBURY 39

he impressive Hawkesbury 39 a generously spaced interior and a seamless combination of indoor and outdoor living areas, which gives it a bright and airy atmosphere, making for a lovely home that exudes warmth and hospitality. You can personalise your space by selecting from wood, brick, or stone accents that best reflect your preferences.

#### SUITS 15m LOTS

| TOTAL:        | 361.82m <sup>2</sup> |
|---------------|----------------------|
| WIDTH:        | 12.59m               |
| DEPTH:        | 18.38m               |
| GROUND FLOOR: | 138.44m²             |
| FIRST FLOOR:  | 158.94m              |
| GARAGE:       | 42.31m <sup>2</sup>  |
| PORCH:        | 4.72m²               |
| ALFRESCO:     | 17.41m²              |