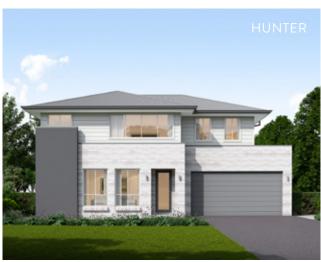

#### HAWKESBURY 35

he impressive Hawkesbury 35 is a generously spaced interior and a seamless combination of indoor and outdoor living areas, which gives it a bright and airy atmosphere, making for a lovely home that exudes warmth and hospitality. You can personalise your space by selecting from wood, brick, or stone accents that best reflect your preferences.

#### SUITS 15m LOTS

| TOTAL:        | 326.53m² |
|---------------|----------|
| WIDTH:        | 12.59m   |
| DEPTH:        | 18.38m   |
| GROUND FLOOR: | 130.43m² |
| FIRST FLOOR:  | 133.05m  |
| GARAGE:       | 42.40m²  |
| PORCH:        | 4.72m²   |
| ALFRESCO:     | 15.93m²  |