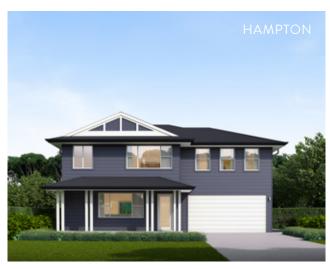

#### HAWKESBURY 45F

he Hawkesbury 45F is the ideal home for those who love to entertain and spend time with family in comfortable, generously spaced surroundings. Exuding comfort, opulence, and warmth, this stately home features fluid, wide open spaces from the living room to the dining area and stunning kitchen, whilst the upper level provides a beautiful vista of the surrounding area. The wide windows and liberal use of glass welcome natural daylight and integrate picturesque views of the beautiful outdoors.

#### SUITS 16m LOTS

| TOTAL:        | 411.35m <sup>2</sup> |
|---------------|----------------------|
| WIDTH:        | 13.99m               |
| DEPTH:        | 18.85m               |
| GROUND FLOOR: | 167.82m²             |
| FIRST FLOOR:  | 176.73m              |
| GARAGE:       | 42.22m <sup>2</sup>  |
| PORCH:        | 5.30m <sup>2</sup>   |
| ALFRESCO:     | 19.28m²              |