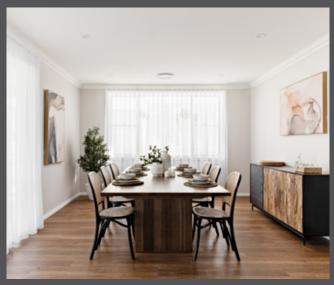

The Hawkesbury designs are the ideal home for those who love to entertain and spend time with family in comfortable, generously spaced surroundings. Exuding comfort, opulence, and warmth, this stately home features fluid, wide open spaces from the living room to the dining area and stunning kitchen, whilst the upper level provides a beautiful vista of the surrounding area. The wide windows and liberal use of glass welcome natural daylight and integrate picturesque views of the beautiful outdoors.

#### HAWKESBURY 45F

he Hawkesbury 45F is the ideal home for those who love to entertain and spend time with family in comfortable, generously spaced surroundings. Exuding comfort, opulence, and warmth, this stately home features fluid, wide open spaces from the living room to the dining area and stunning kitchen, whilst the upper level provides a beautiful vista of the surrounding area. The wide windows and liberal use of glass welcome natural daylight and integrate picturesque views of the beautiful outdoors.