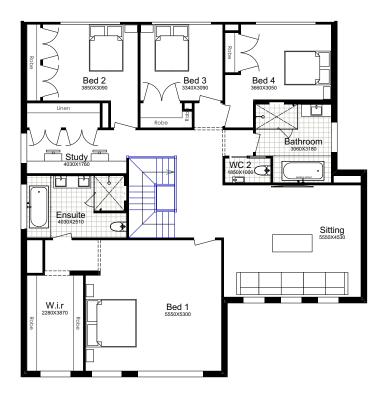

#### SUITS 15m LOTS

| TOTAL:        | 361.82m <sup>2</sup> |
|---------------|----------------------|
| WIDTH:        | 12.59m               |
| DEPTH:        | 18.38m               |
| GROUND FLOOR: | 138.44m²             |
| FIRST FLOOR:  | 158.94m              |
| GARAGE:       | 42.31m <sup>2</sup>  |
| PORCH:        | 4.72m²               |
| ALFRESCO:     | 17.41m²              |

#### HAWKESBURY 39

he impressive Hawkesbury 39 a generously spaced interior and a seamless combination of indoor and outdoor living areas, which gives it a bright and airy atmosphere, making for a lovely home that exudes warmth and hospitality. You can personalise your space by selecting from wood, brick, or stone accents that best reflect your preferences.