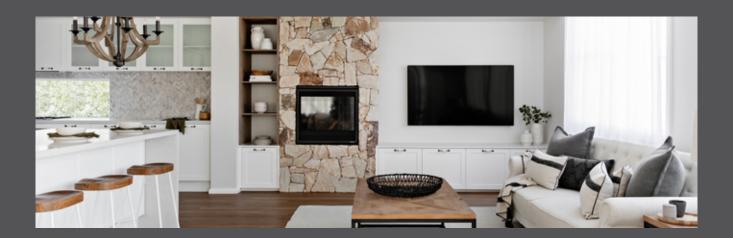

The impressive Hawkesbury series is generously spaced interior and seamless combination of indoor and outdoor living areas give it a bright and airy atmosphere, making for a lovely home that exudes warmth and hospitality. You can personalise your space by selecting from wood, brick, or stone accents that best reflect your preferences.

#### HAWKESBURY 35

he impressive Hawkesbury 35 is a generously spaced interior and a seamless combination of indoor and outdoor living areas, which gives it a bright and airy atmosphere, making for a lovely home that exudes warmth and hospitality. You can personalise your space by selecting from wood, brick, or stone accents that best reflect your preferences.

#### HAWKESBURY 39

he impressive Hawkesbury 39 a generously spaced interior and a seamless combination of indoor and outdoor living areas, which gives it a bright and airy atmosphere, making for a lovely home that exudes warmth and hospitality. You can personalise your space by selecting from wood, brick, or stone accents that best reflect your preferences.