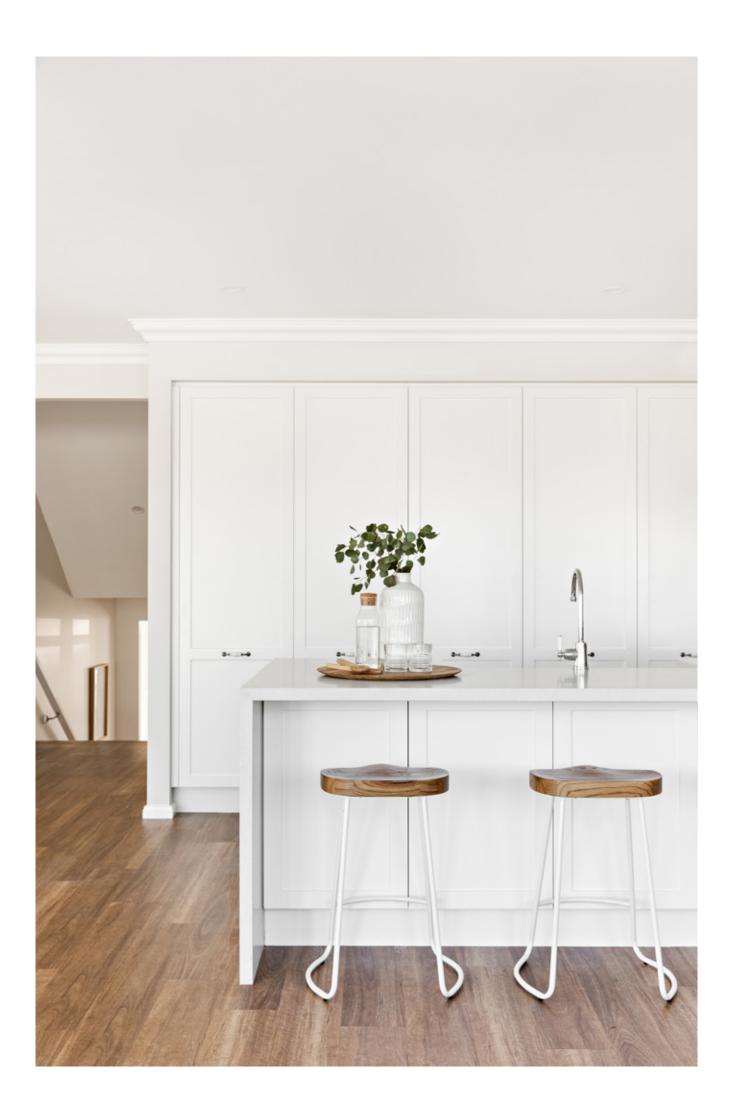

The Hawkesbury designs are the ideal home for those who love to entertain and spend time with family in comfortable, generously spaced surroundings. Exuding comfort, opulence, and warmth, this stately home features fluid, wide open spaces from the living room to the dining area and stunning kitchen, whilst the upper level provides a beautiful vista of the surrounding area. The wide windows and liberal use of glass welcome natural daylight and integrate picturesque views of the beautiful outdoors.

#### HAWKESBURY 45F

he Hawkesbury 45F is the ideal home for those who love to entertain and spend time with family in comfortable, generously spaced surroundings. Exuding comfort, opulence, and warmth, this stately home features fluid, wide open spaces from the living room to the dining area and stunning kitchen, whilst the upper level provides a beautiful vista of the surrounding area. The wide windows and liberal use of glass welcome natural daylight and integrate picturesque views of the beautiful outdoors.