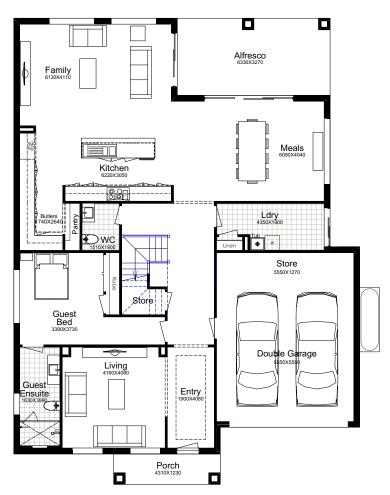

#### SUITS 15m LOTS

| TOTAL:        | 361.82m <sup>2</sup> |
|---------------|----------------------|
| WIDTH:        | 12.59m               |
| DEPTH:        | 18.38m               |
| GROUND FLOOR: | 138.44m²             |
| FIRST FLOOR:  | 158.94m              |
| GARAGE:       | 42.31m <sup>2</sup>  |
| PORCH:        | 4.72m²               |
| ALFRESCO:     | 17.41m²              |

#### HAWKESBURY 39

he impressive Hawkesbury 39 a generously spaced interior and a seamless combination of indoor and outdoor living areas, which gives it a bright and airy atmosphere, making for a lovely home that exudes warmth and hospitality. You can personalise your space by selecting from wood, brick, or stone accents that best reflect your preferences.