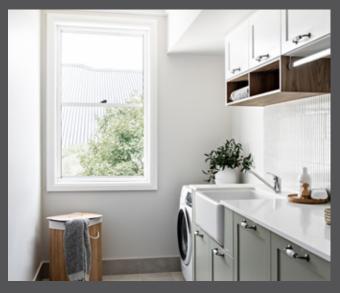

The impressive Hawkesbury series is generously spaced interior and seamless combination of indoor and outdoor living areas give it a bright and airy atmosphere, making for a lovely home that exudes warmth and hospitality. You can personalise your space by selecting from wood, brick, or stone accents that best reflect your preferences.

#### HAWKESBURY 35

he impressive Hawkesbury 35 is a generously spaced interior and a seamless combination of indoor and outdoor living areas, which gives it a bright and airy atmosphere, making for a lovely home that exudes warmth and hospitality. You can personalise your space by selecting from wood, brick, or stone accents that best reflect your preferences.

#### HAWKESBURY 39

he impressive Hawkesbury 39 a generously spaced interior and a seamless combination of indoor and outdoor living areas, which gives it a bright and airy atmosphere, making for a lovely home that exudes warmth and hospitality. You can personalise your space by selecting from wood, brick, or stone accents that best reflect your preferences.