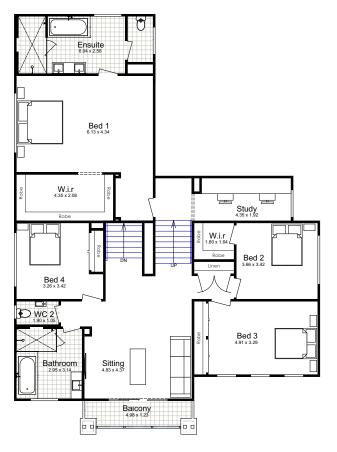

# THE HAWKESBURY 45R SPLIT-LEVEL

ur residential architectural style features a split-level design that is perfect for sloping land and space optimization. Our flexible home designs incorporate split-level architraves to suit your specific needs. The Hawkesbury 45R is a prime instance of a perfectly executed split-level design that offers seamless connectivity between common areas of the house.

#### HAWKESBURY 45R

repare yourself for the moment you step into your fabulous home, because it's guaranteed to take your breath away! You'll find yourself loving it even more when you set eyes on its bright, meticulously designed interiors, select finishes, massive kitchen, and luxurious ensuite master bedroom. You'll imagine yourself living in it right away as its open floor plan and sizeable interiors make it possible for you to be creative and make it all your own.

#### SUITS 16m LOTS

| TOTAL:        | 417.59m²            |
|---------------|---------------------|
| WIDTH:        | 13.99m              |
| DEPTH:        | 18.85m              |
| GROUND FLOOR: | 167.82m²            |
| FIRST FLOOR:  | 182.97m             |
| GARAGE:       | 42.22m <sup>2</sup> |
| PORCH:        | 5.30m <sup>2</sup>  |
| ALFRESCO:     | 19.28m²             |