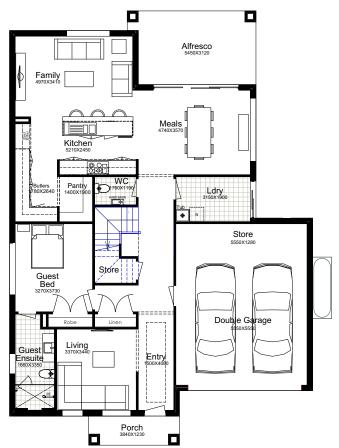

#### HAWKESBURY 45R

repare yourself for the moment you step into your fabulous home, because it's guaranteed to take your breath away! You'll find yourself loving it even more when you set eyes on its bright, meticulously designed interiors, select finishes, massive kitchen, and luxurious ensuite master bedroom. You'll imagine yourself living in it right away as its open floor plan and sizeable interiors make it possible for you to be creative and make it all your own.

#### SUITS 16m LOTS

| TOTAL:        | 417.59m²            |
|---------------|---------------------|
| WIDTH:        | 13.99m              |
| DEPTH:        | 18.85m              |
| GROUND FLOOR: | 167.82m²            |
| FIRST FLOOR:  | 182.97m             |
| GARAGE:       | 42.22m <sup>2</sup> |
| PORCH:        | 5.30m <sup>2</sup>  |
| ALFRESCO:     | 19.28m²             |