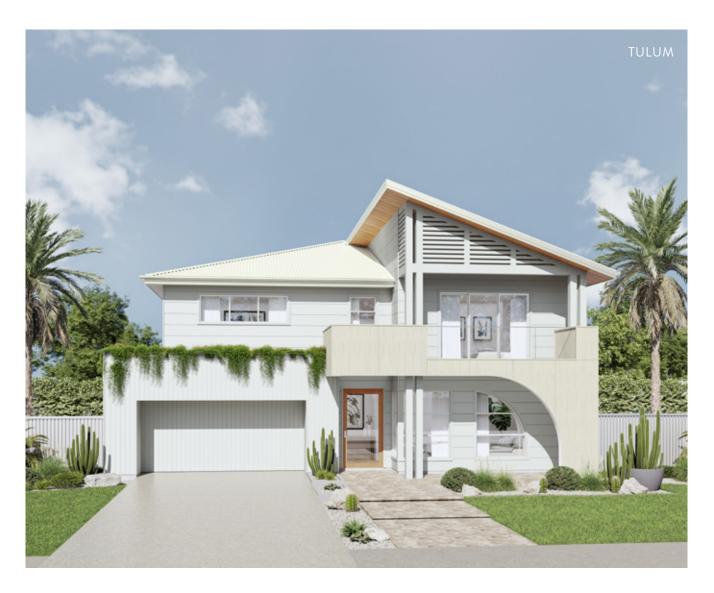

, because it's guaranteed to take your breath away! You'll find yourself loving it even more when you set eyes on its bright, meticulously designed interiors, select finishes, massive kitchen, and luxurious ensuite master bedroom. You'll imagine yourself living in it right away as its open floor plan and sizeable interiors make it possible for you to be creative and make it all your own.



#### SUITS 16m LOTS

| TOTAL:        | 417.59m²            |
|---------------|---------------------|
| WIDTH:        | 13.99m              |
| DEPTH:        | 18.85m              |
| GROUND FLOOR: | 167.82m²            |
| FIRST FLOOR:  | 182.97m             |
| GARAGE:       | 42.22m <sup>2</sup> |
| PORCH:        | 5.30m <sup>2</sup>  |
| ALFRESCO:     | 19.28m²             |











































1300 100 922

Unit 3, 13 Renshaw Street, Cranebrook NSW 2749 info@betterbuilthomes.com.au

hottarhuilthamas sam au