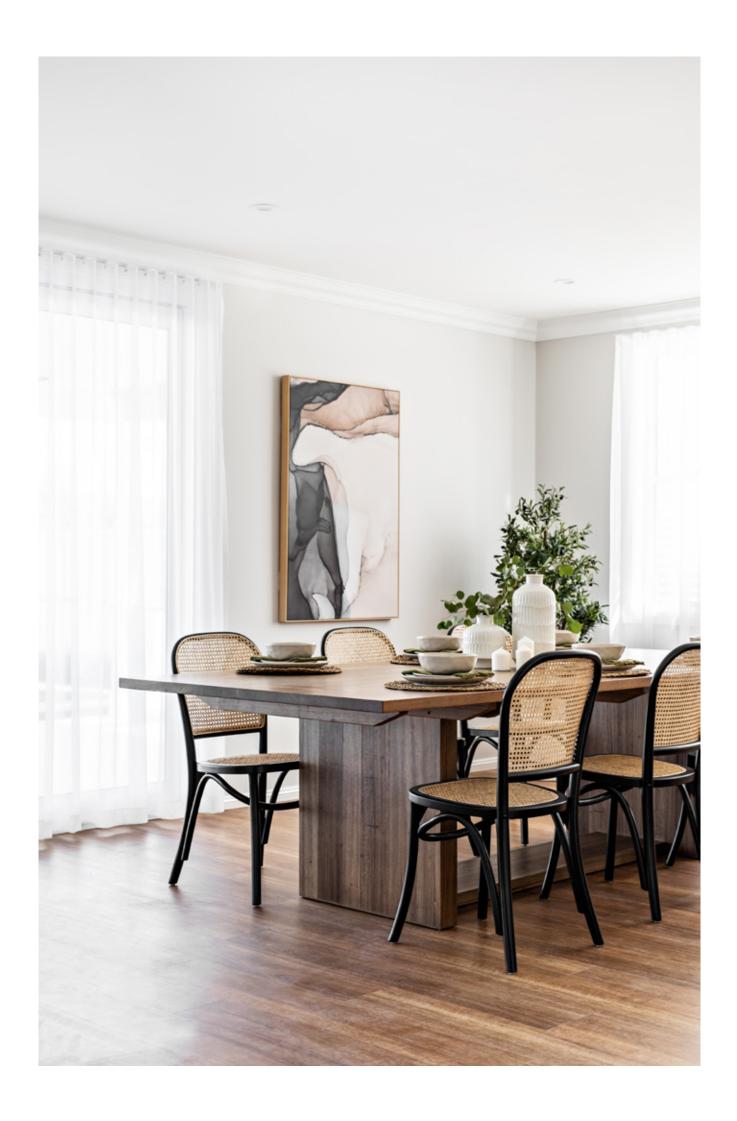

The Hawkesbury designs are the ideal home for those who love to entertain and spend time with family in comfortable, generously spaced surroundings. Exuding comfort, opulence, and warmth, this stately home features fluid, wide open spaces from the living room to the dining area and stunning kitchen, whilst the upper level provides a beautiful vista of the surrounding area. The wide windows and liberal use of glass welcome natural daylight and integrate picturesque views of the beautiful outdoors.

#### HAWKESBURY 45F

he Hawkesbury 45F is the ideal home for those who love to entertain and spend time with family in comfortable, generously spaced surroundings. Exuding comfort, opulence, and warmth, this stately home features fluid, wide open spaces from the living room to the dining area and stunning kitchen, whilst the upper level provides a beautiful vista of the surrounding area. The wide windows and liberal use of glass welcome natural daylight and integrate picturesque views of the beautiful outdoors.