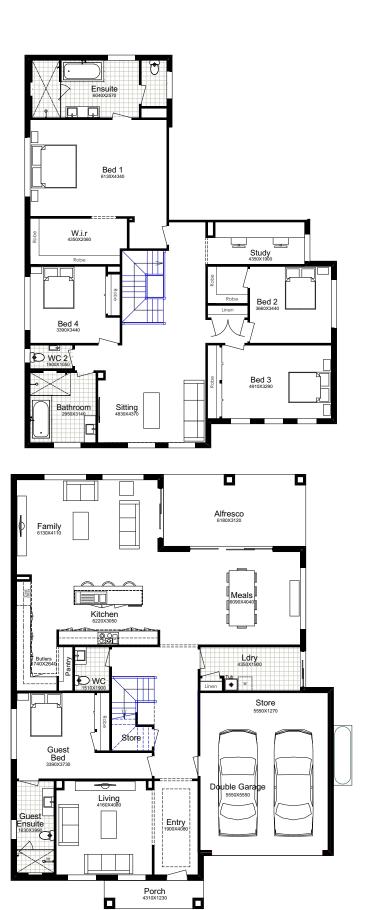

#### SUITS 16m LOTS

| TOTAL:        | 411.35m <sup>2</sup> |
|---------------|----------------------|
| WIDTH:        | 13.99m               |
| DEPTH:        | 18.85m               |
| GROUND FLOOR: | 167.82m²             |
| FIRST FLOOR:  | 176.73m              |
| GARAGE:       | 42.22m <sup>2</sup>  |
| PORCH:        | 5.30m <sup>2</sup>   |
| ALFRESCO:     | 19.28m²              |

#### HAWKESBURY 45F

he Hawkesbury 45F is the ideal home for those who love to entertain and spend time with family in comfortable, generously spaced surroundings. Exuding comfort, opulence, and warmth, this stately home features fluid, wide open spaces from the living room to the dining area and stunning kitchen, whilst the upper level provides a beautiful vista of the surrounding area. The wide windows and liberal use of glass welcome natural daylight and integrate picturesque views of the beautiful outdoors.