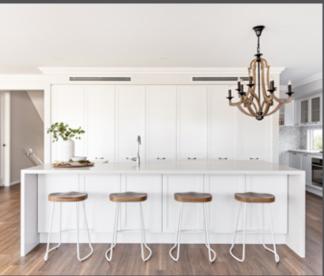

#### HAWKESBURY 35

he impressive Hawkesbury 35 is a generously spaced interior and a seamless combination of indoor and outdoor living areas, which gives it a bright and airy atmosphere, making for a lovely home that exudes warmth and hospitality. You can personalise your space by selecting from wood, brick, or stone accents that best reflect your preferences.

#### HAWKESBURY 39

he impressive Hawkesbury 39 a generously spaced interior and a seamless combination of indoor and outdoor living areas, which gives it a bright and airy atmosphere, making for a lovely home that exudes warmth and hospitality. You can personalise your space by selecting from wood, brick, or stone accents that best reflect your preferences.