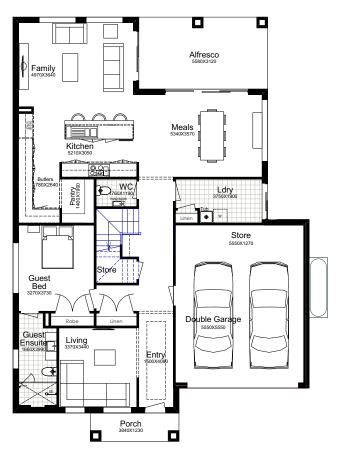

#### HAWKESBURY 45R

repare yourself for the moment you step into your fabulous home, because it's guaranteed to take your breath away! You'll find yourself loving it even more when you set eyes on its bright, meticulously designed interiors, select finishes, massive kitchen, and luxurious ensuite master bedroom. You'll imagine yourself living in it right away as its open floor plan and sizeable interiors make it possible for you to be creative and make it all your own.

#### SUITS 16m LOTS

| TOTAL:        | 417.59m²            |
|---------------|---------------------|
| WIDTH:        | 13.99m              |
| DEPTH:        | 18.85m              |
| GROUND FLOOR: | 167.82m²            |
| FIRST FLOOR:  | 182.97m             |
| GARAGE:       | 42.22m <sup>2</sup> |
| PORCH:        | 5.30m <sup>2</sup>  |
| ALFRESCO:     | 19.28m²             |