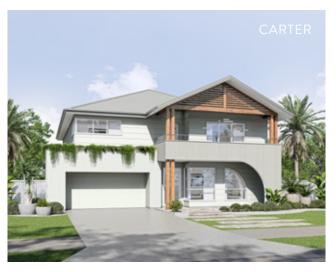

home, because it's guaranteed to take your breath away! You'll find yourself loving it even more when you set eyes on its bright, meticulously designed interiors, select finishes, massive kitchen, and luxurious ensuite master bedroom. You'll imagine yourself living in it right away as its open floor plan and sizeable interiors make it possible for you to be creative and make it all your own.



#### SUITS 16m LOTS

| TOTAL:        | 417.59m²            |
|---------------|---------------------|
| WIDTH:        | 13.99m              |
| DEPTH:        | 18.85m              |
| GROUND FLOOR: | 167.82m²            |
| FIRST FLOOR:  | 182.97m             |
| GARAGE:       | 42.22m <sup>2</sup> |
| PORCH:        | 5.30m <sup>2</sup>  |
| ALFRESCO:     | 19.28m²             |











































1300 100 922

Unit 3, 13 Renshaw Street, Cranebrook NSW 2749 info@betterbuilthomes.com.au

hottarhuilthamas sam au