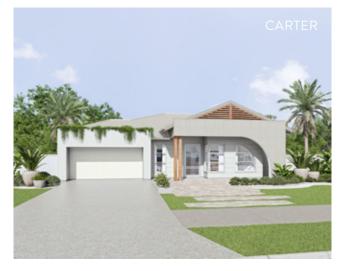

R

3

he Macquarie 33 will have a presence of modern elegance on any street. This floor plan brings thoughtful design from the outside in, with an intentionally designed layout that maximises space for entertaining and everyday living. This single-storey is the epitome of sophistication and cosiness, tailored to you and your family.

#### SUITS 17m LOTS

| TOTAL:        | 303.80m <sup>2</sup> |
|---------------|----------------------|
| WIDTH:        | 15.07m               |
| DEPTH:        | 25.69m               |
| GROUND FLOOR: | 250.05m <sup>2</sup> |
| GARAGE:       | 34.77m <sup>2</sup>  |
| PORCH:        | 1.87m <sup>2</sup>   |
| ALFRESCO:     | 17.11m <sup>2</sup>  |