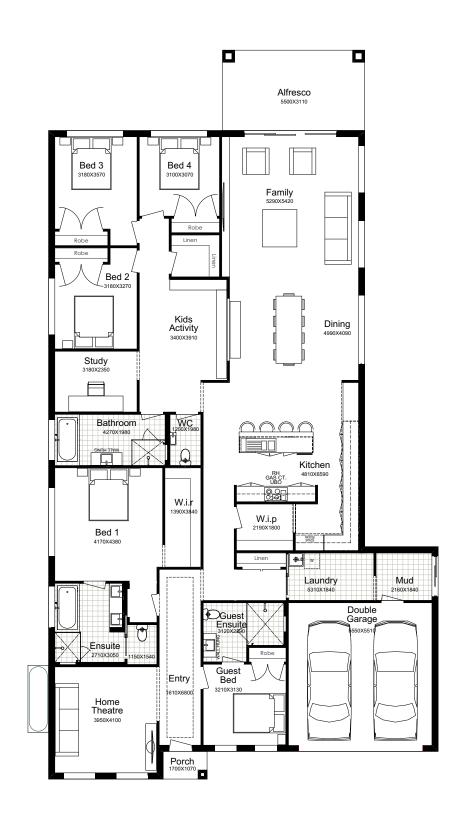

SPLIT- LEVEL DESIGN

**GROUND FLOOR** 

#### DISPLAY HOME LOCATED AT REDBANK

19 YOBARNIE AVENUE, NORTH RICHMOND NSW 2754

his design is a place your whole family can call home. The choices are almost endless with this design, allowing you to choose the perfect fit for everyday living.

#### SUITS 12.5m LOTS

| TOTAL:        | 229.48m <sup>2</sup> |
|---------------|----------------------|
| WIDTH:        | 10.55m               |
| DEPTH:        | 20.63m               |
| GROUND FLOOR: | 180.45m <sup>2</sup> |
| GARAGE:       | 33.12m <sup>2</sup>  |
| PORCH:        | 1.63m <sup>2</sup>   |
| ALFRESCO:     | 14.28m <sup>2</sup>  |

ß 

eaturing 4 bedrooms, 2 bathrooms, an openplan kitchen dining area, a 2 car garage, and a myriad of spaces for the whole family to enjoy, you'll have everything you need with this single-storey design. Who said you need to climb stairs for luxurious living?