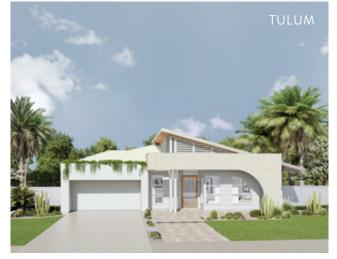

# FEATURED DESIGN THE MACQUARIE 33

he Macquarie 33 will have a presence of modern elegance on any street. This floor plan brings thoughtful design from the outside in, with an intentionally designed layout that maximises space for entertaining and everyday living. This single-storey is the epitome of sophistication and cosiness, tailored to you and your family.

#### SUITS 12.5m LOTS

| TOTAL:        | 229.48m <sup>2</sup> |
|---------------|----------------------|
| WIDTH:        | 10.55m               |
| DEPTH:        | 20.63m               |
| GROUND FLOOR: | 180.45m <sup>2</sup> |
| GARAGE:       | 33.12m <sup>2</sup>  |
| PORCH:        | 1.63m <sup>2</sup>   |
| ALFRESCO:     | 14.28m <sup>2</sup>  |