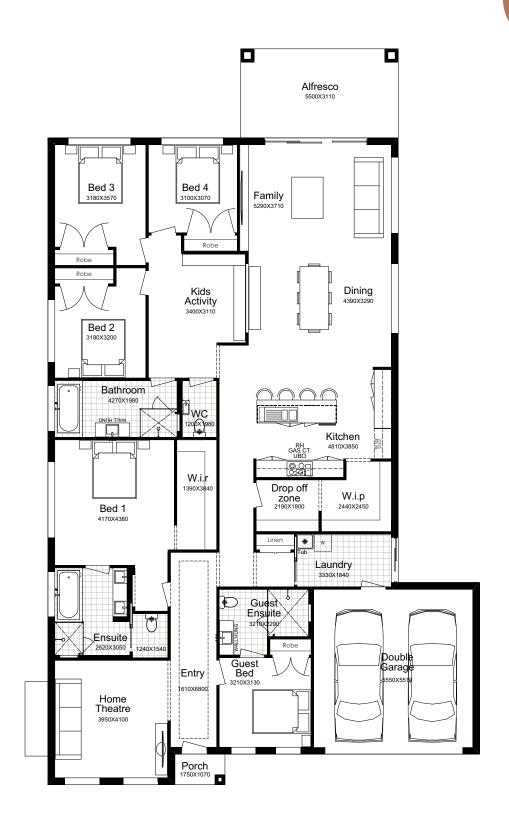

SPLIT- LEVEL DESIGN

**GROUND FLOOR** 

ß 

eaturing 4 bedrooms, 2 bathrooms, an openplan kitchen dining area, a 2 car garage, and a myriad of spaces for the whole family to enjoy, you'll have everything you need with this single-storey design. Who said you need to climb stairs for luxurious living?