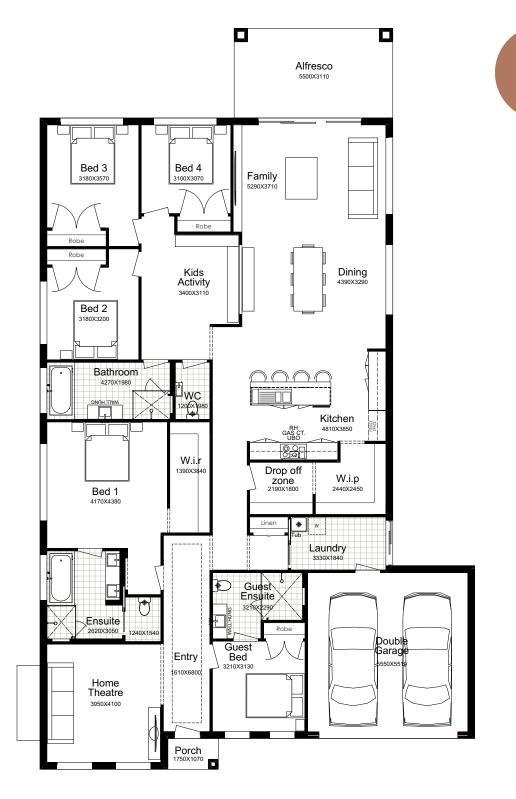

SPLIT- LEVEL DESIGN

**GROUND FLOOR** 

#### SUITS 12.5m LOTS

| TOTAL:        | 229.48m <sup>2</sup> |
|---------------|----------------------|
| WIDTH:        | 10.55m               |
| DEPTH:        | 20.63m               |
| GROUND FLOOR: | 180.45m <sup>2</sup> |
| GARAGE:       | 33.12m <sup>2</sup>  |
| PORCH:        | 1.63m <sup>2</sup>   |
| ALFRESCO:     | 14.28m <sup>2</sup>  |