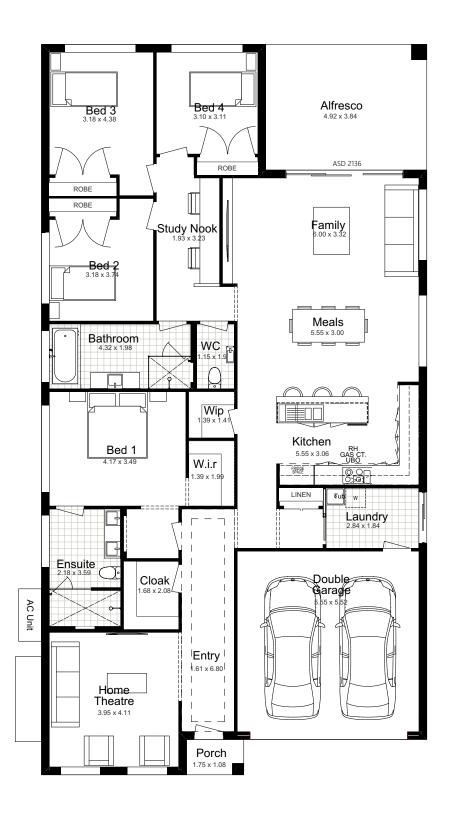

R

3

he Macquarie 33 will have a presence of modern elegance on any street. This floor plan brings thoughtful design from the outside in, with an intentionally designed layout that maximises space for entertaining and everyday living. This single-storey is the epitome of sophistication and cosiness, tailored to you and your family.

#### SUITS 14m LOTS

| TOTAL:        | 238.84m <sup>2</sup> |
|---------------|----------------------|
| WIDTH:        | 12.01m               |
| DEPTH:        | 20.39m               |
| GROUND FLOOR: | 188.41m <sup>2</sup> |
| GARAGE:       | 33.13m <sup>2</sup>  |
| PORCH:        | 1.89m <sup>2</sup>   |
| ALFRESCO:     | 15.41m <sup>2</sup>  |