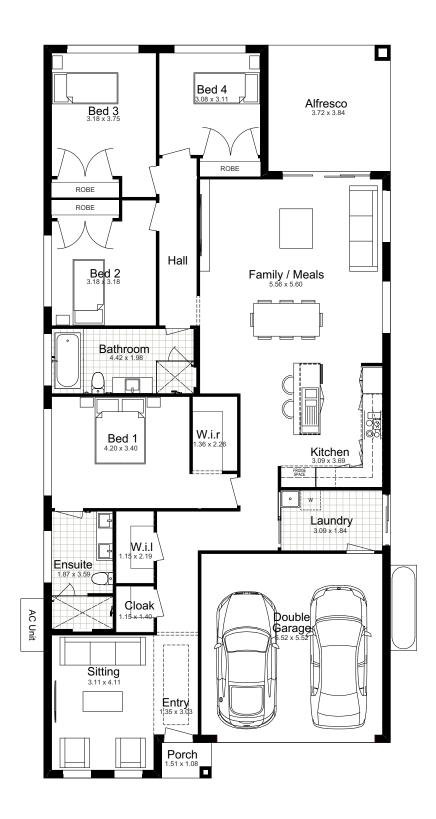

SPLIT- LEVEL DESIGN

**GROUND FLOOR** 

#### SUITS 12.5m LOTS

| TOTAL:        | 229.48m <sup>2</sup> |
|---------------|----------------------|
| WIDTH:        | 10.55m               |
| DEPTH:        | 20.63m               |
| GROUND FLOOR: | 180.45m <sup>2</sup> |
| GARAGE:       | 33.12m <sup>2</sup>  |
| PORCH:        | 1.63m <sup>2</sup>   |
| ALFRESCO:     | 14.28m <sup>2</sup>  |

ß 

eaturing 4 bedrooms, 2 bathrooms, an openplan kitchen dining area, a 2 car garage, and a myriad of spaces for the whole family to enjoy, you'll have everything you need with this single-storey design. Who said you need to climb stairs for luxurious living?