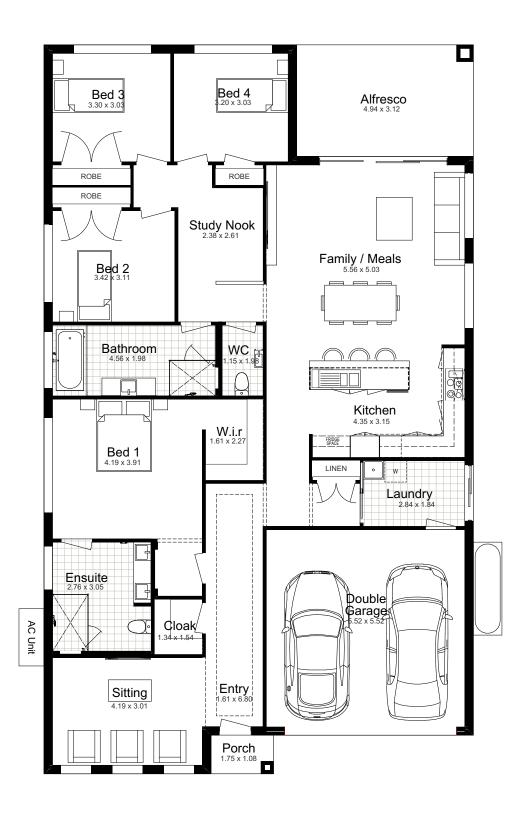

# FEATURED DESIGN THE MACQUARIE 33

he Macquarie 33 will have a presence of modern elegance on any street. This floor plan brings thoughtful design from the outside in, with an intentionally designed layout that maximises space for entertaining and everyday living. This single-storey is the epitome of sophistication and cosiness, tailored to you and your family.

#### SUITS 12.5m LOTS

| TOTAL:        | 229.48m <sup>2</sup> |
|---------------|----------------------|
| WIDTH:        | 10.55m               |
| DEPTH:        | 20.63m               |
| GROUND FLOOR: | 180.45m <sup>2</sup> |
| GARAGE:       | 33.12m <sup>2</sup>  |
| PORCH:        | 1.63m <sup>2</sup>   |
| ALFRESCO:     | 14.28m <sup>2</sup>  |