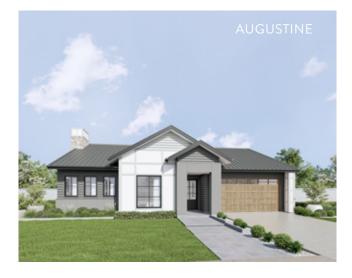

### M A C Q U A R I E - 3 7

deal for disability access. Plenty of rooms for privacy. This home is also available as an investment opportunity. Like many others we have on offer, the Macquarie 37 is available as a knock-down rebuild or as a house/land package.

#### SUITS 17m LOTS

| TOTAL:        | 339.93m <sup>2</sup> |
|---------------|----------------------|
| WIDTH:        | 15.07m               |
| DEPTH:        | 25.69m               |
| GROUND FLOOR: | 286.66m <sup>2</sup> |
| GARAGE:       | 34.34m <sup>2</sup>  |
| PORCH:        | 1.82m <sup>2</sup>   |
| ALFRESCO:     | 17.11m <sup>2</sup>  |