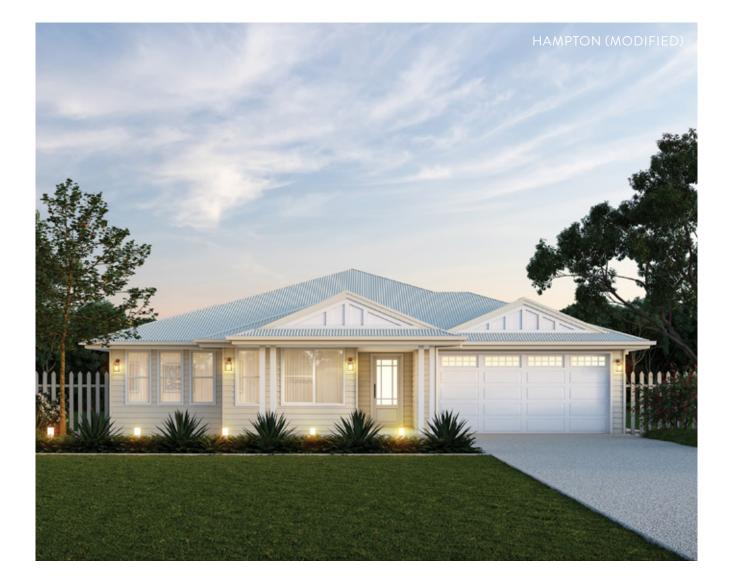

# THE BETHANY

The Bethany family befits a country setting with a difference. Our designers ripped up the floor plan rulebook with the Bethany, altering the way Better Built Homes usually structure our interiors. Two of the bedrooms are side-by-side, tucked away from the entry at the front of the home, and the alfresco dining area is tidily built into the structure's perimeter. There are Bethany facades covering every style to ensure a Bethany home design suits every home buyer's taste, which can be found for this design in the brochure.

### BETHANY 32

he Bethany family befits a country setting with a difference. Our designers ripped up the floor plan rulebook with the Bethany, altering the way Better Built Homes usually structure our interiors. Two of the bedrooms are side-by-side, tucked away from the entry at the front of the home, and the alfresco dining area is tidily built into the structure's perimeter. There are Bethany facades covering every style to ensure a Bethany home design suits every home buyer's taste, which can be found for this design in the brochure.