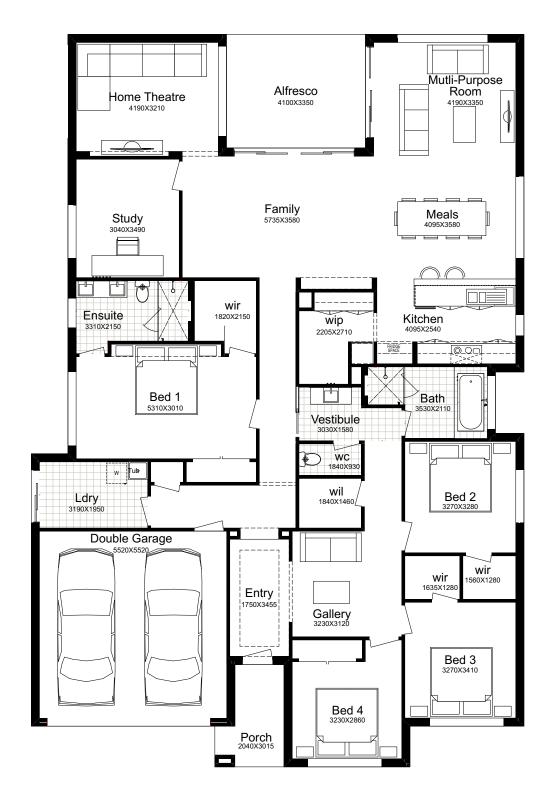

A fine family home whatever the place and facade. What really stands out is the well-organised and divided spaces inside this design. As you can see in this cleverly devised floor plan, each individual's room is on the right of the home, whereas the sociable spaces are to the rear. You'll love the 50/50 split between family and personal time while at home.

## BETHANY 33

fine family home whatever the place and facade. What really stands out is the well-organised and divided spaces inside this design. As you can see in this cleverly devised floor plan, each individual's room is on the right of the home, whereas the sociable spaces are to the rear. You'll love the 50/50 split between family and personal time while at home.

#### SUITS 16m LOTS

| TOTAL:        | 308.24m <sup>2</sup> |
|---------------|----------------------|
| WIDTH:        | 16.43m               |
| DEPTH:        | 19.66m               |
| GROUND FLOOR: | 248.60m <sup>2</sup> |
| GARAGE:       | 37.79m <sup>2</sup>  |
| PORCH:        | 3.67m <sup>2</sup>   |
| ALFRESCO      | 18.18m <sup>2</sup>  |

**GROUND FLOOR** 