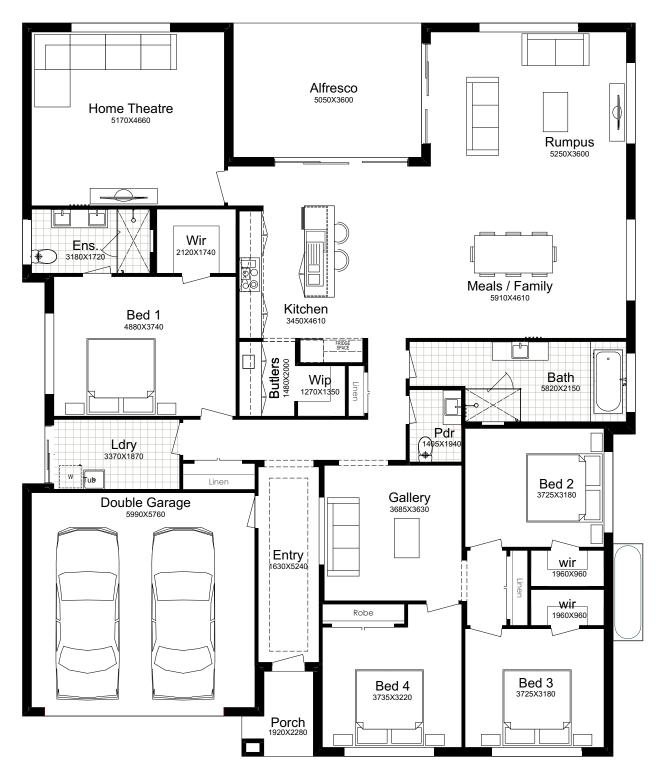

# THE BETHANY

The Bethany family befits a country setting with a difference. Our designers ripped up the floor plan rulebook with the Bethany, altering the way Better Built Homes usually structure our interiors. Two of the bedrooms are side-by-side, tucked away from the entry at the front of the home, and the alfresco dining area is tidily built into the structure's perimeter. There are Bethany facades covering every style to ensure a Bethany home design suits every home buyer's taste, which can be found for this design in the brochure.

We agree with the experts' feedback we have received thus far on the Bethany home – that it is a rogue idea for a rule-breaking home, especially for a family that does not intend to follow the norm. Just because the large design recommended to make this build a reality would best suit a green area outside of Sydney does not mean city-dwellers can't create a more spread-out version of an urban city home. The more private rooms are intended to be more compact, while the spaces for family living and entertaining guests are open and widespread.

A fine family home whatever the place and facade. What really stands out is the well-organised and divided spaces inside this design. As you can see in this cleverly devised floor plan, each individual's room is on the right of the home, whereas the sociable spaces are to the rear. You'll love the 50/50 split between family and personal time while at home.

## BETHANY 31

verything about the Bethany home designs oozes modern living, from the contemporary design features to the easy-to-maintain temperature. Featuring well-sized 4 bedrooms, 2 bathrooms, an open-plan kitchen dining area, a 2-car garage, and a multitude of spaces for the whole family to enjoy. You'll have everything you need with this single-storey design. Who said you need to climb stairs for luxurious living?

#### SUITS 16m LOTS

| TOTAL:        | 288.10m <sup>2</sup> |
|---------------|----------------------|
| WIDTH:        | 14.52m               |
| DEPTH:        | 21.59m               |
| GROUND FLOOR: | 235.72m <sup>2</sup> |
| GARAGE:       | 33.56m <sup>2</sup>  |
| PORCH:        | 5.08m <sup>2</sup>   |
| ALFRESCO      | 13.74m <sup>2</sup>  |

**GROUND FLOOR** 

≥ 4

2

B

2 6