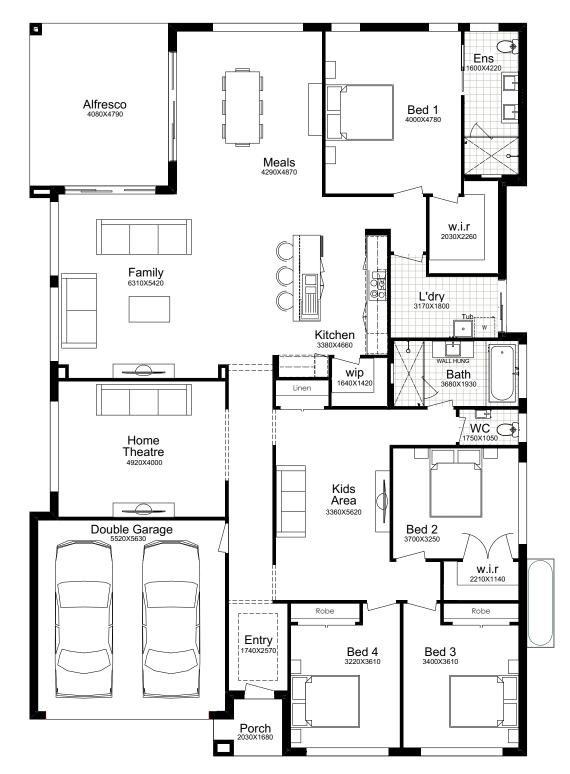

A fine family home whatever the place and facade. What really stands out is the well-organised and divided spaces inside this design. As you can see in this cleverly devised floor plan, each individual's room is on the right of the home, whereas the sociable spaces are to the rear. You'll love the 50/50 split between family and personal time while at home.

## BETHANY 33

fine family home whatever the place and facade. What really stands out is the well-organised and divided spaces inside this design. As you can see in this cleverly devised floor plan, each individual's room is on the right of the home, whereas the sociable spaces are to the rear. You'll love the 50/50 split between family and personal time while at home.