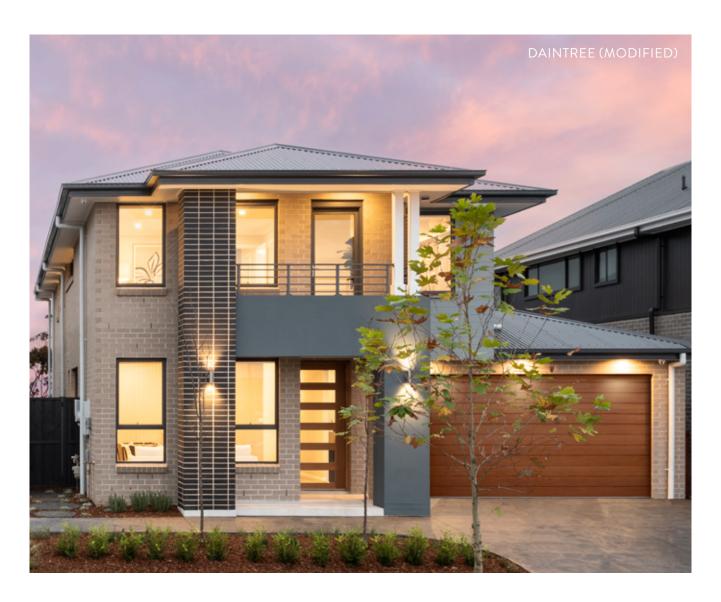

## THE GEORGIA

ur practical two-storey home design, offering comfortable and practical living for your growing family. Create a warm welcome with our Georgia collection available in a range of facades including Daintree, Hunter, Urban Gallery and more. With multiple storage areas, you are sure to have all your homey needs sorted. The alfresco dining and entertaining space offers variety when catering to guests in the backyard, bringing thoughtfully designed living from the inside out.

reate a warm welcome with our Georgia 31 available in a range of facades including Hunter, Classic, Urban Gallery and more. With multiple storage areas, you are sure to have all your homey needs sorted. The alfresco dining and entertaining space offers variety when catering to guests in the backyard, bringing thoughtfully designed living from the inside out.

## FACADE OPTIONS

Façade Images shown on our brochures may feature alternative upgrades. Upgraded finishes are not included in the standard range or house design and should be used as a guide only. Plan dimensions, sizes & square metres will vary dependent on the chosen house façade & design. Better Built Homes reserves the right to revise plans, specifications & prices without notice or obligation. All plans are a Copyright of Better Built Homes. Please consult your sales consultant for a full list of standard inclusions & façade options.