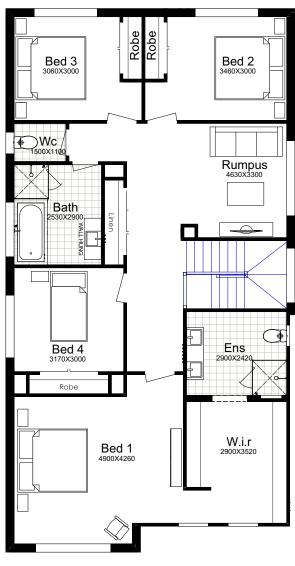

#### SUITS 13m LOTS

| TOTAL:        | 273.88m²           |
|---------------|--------------------|
| WIDTH:        | 10.79m             |
| DEPTH:        | 17.65m             |
| GROUND FLOOR: | 101.51m²           |
| FIRST FLOOR:  | 116.57m²           |
| GARAGE:       | 34.76m²            |
| PORCH:        | 3.93m <sup>2</sup> |
| ALFRESCO      | 17.11m²            |
|               |                    |