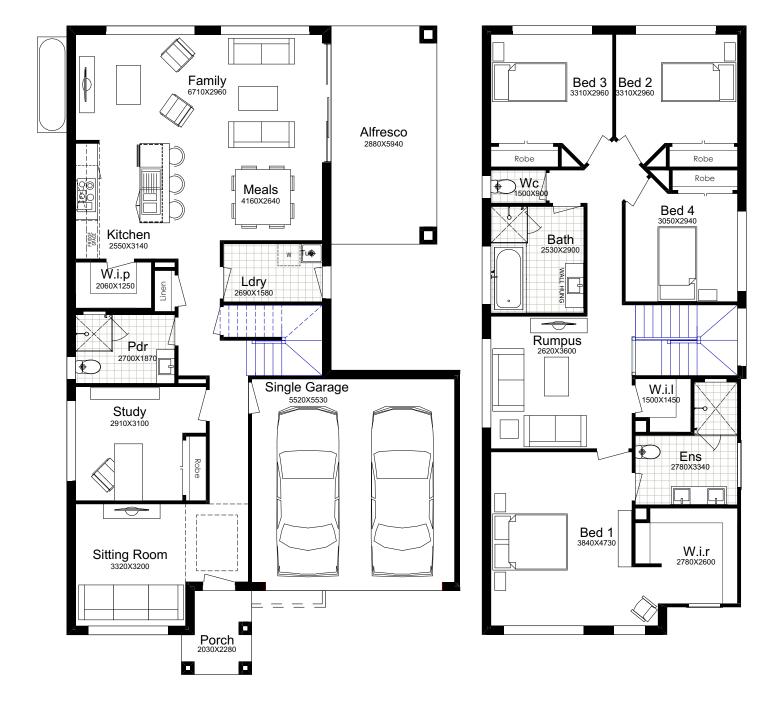

# FEATURED DESIGN THE GEORGIA 29

ur practical two-storey home design offers comfortable and practical living for your growing family. It comes complete with 5 sizeable bedrooms, 3 bathrooms, an open-plan family and kitchen room, a walk-in pantry, a laundry room, and much more.

FIRST FLOOR

#### SUITS 10m LOTS

| TOTAL:        | 241.65m²           |
|---------------|--------------------|
| WIDTH:        | 8.27m              |
| DEPTH:        | 17.65m             |
| GROUND FLOOR: | 93.96m²            |
| FIRST FLOOR:  | 116.57m²           |
| GARAGE:       | 19.64m²            |
| PORCH:        | 3.93m <sup>2</sup> |
| ALFRESCO      | 7.55m²             |
|               |                    |

ur practical two-storey home design offers comfortable and practical living for your growing family.

It comes complete with 5 sizeable bedrooms, 3 bathrooms, an open-plan family and kitchen room, a walk-in pantry, a laundry room, and much more.