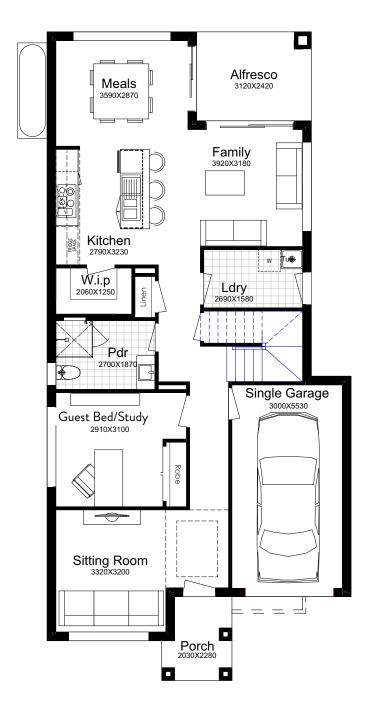

FIRST FLOOR

#### SUITS 10m LOTS

| TOTAL:        | 241.65m²           |
|---------------|--------------------|
| WIDTH:        | 8.27m              |
| DEPTH:        | 17.65m             |
| GROUND FLOOR: | 93.96m²            |
| FIRST FLOOR:  | 116.57m²           |
| GARAGE:       | 19.64m²            |
| PORCH:        | 3.93m <sup>2</sup> |
| ALFRESCO      | 7.55m²             |
|               |                    |

#### SUITS 13m LOTS

| TOTAL:        | 273.88m²           |
|---------------|--------------------|
| WIDTH:        | 10.79m             |
| DEPTH:        | 17.65m             |
| GROUND FLOOR: | 101.51m²           |
| FIRST FLOOR:  | 116.57m²           |
| GARAGE:       | 34.76m²            |
| PORCH:        | 3.93m <sup>2</sup> |
| ALFRESCO      | 17.11m²            |
|               |                    |