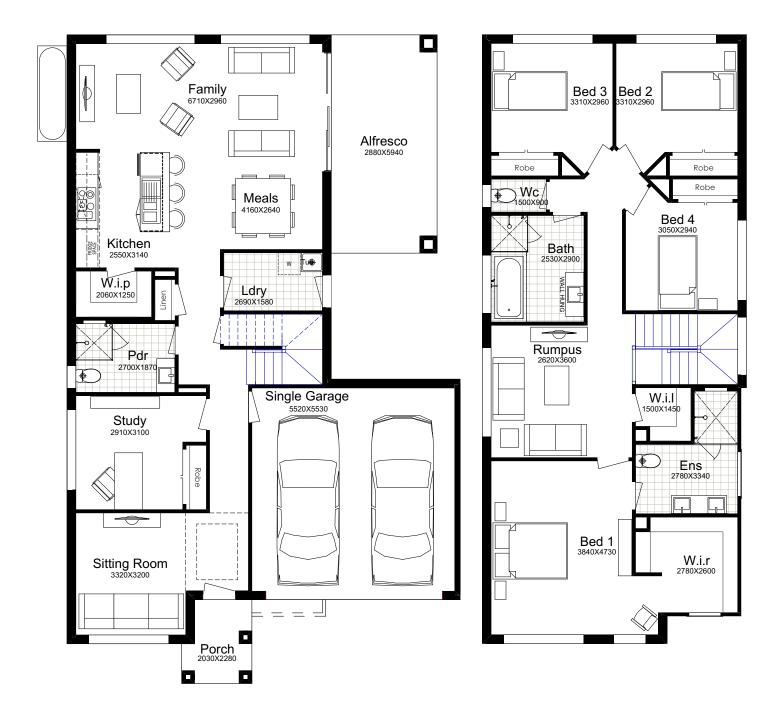

FIRST FLOOR

#### SUITS 10m LOTS

| TOTAL:        | 241.65m²           |
|---------------|--------------------|
| WIDTH:        | 8.27m              |
| DEPTH:        | 17.65m             |
| GROUND FLOOR: | 93.96m²            |
| FIRST FLOOR:  | 116.57m²           |
| GARAGE:       | 19.64m²            |
| PORCH:        | 3.93m <sup>2</sup> |
| ALFRESCO      | 7.55m²             |
|               |                    |