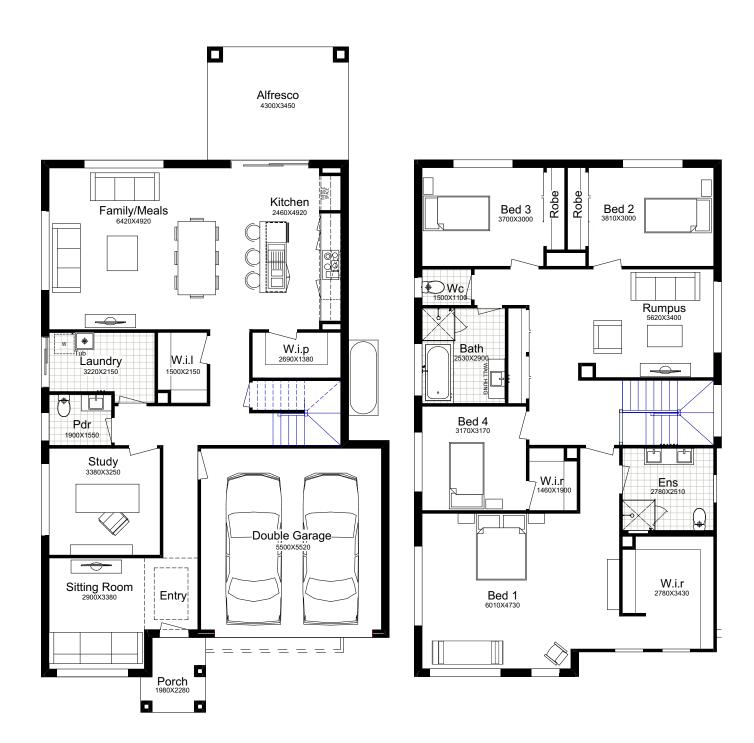

# FEATURED DESIGN THE GEORGIA 29

ur practical two-storey home design offers comfortable and practical living for your growing family. It comes complete with 5 sizeable bedrooms, 3 bathrooms, an open-plan family and kitchen room, a walk-in pantry, a laundry room, and much more.

FIRST FLOOR

#### SUITS 10m LOTS

| TOTAL:        | 241.65m²           |
|---------------|--------------------|
| WIDTH:        | 8.27m              |
| DEPTH:        | 17.65m             |
| GROUND FLOOR: | 93.96m²            |
| FIRST FLOOR:  | 116.57m²           |
| GARAGE:       | 19.64m²            |
| PORCH:        | 3.93m <sup>2</sup> |
| ALFRESCO      | 7.55m²             |
|               |                    |

#### SUITS 13m LOTS

| TOTAL:        | 273.88m²           |
|---------------|--------------------|
| WIDTH:        | 10.79m             |
| DEPTH:        | 17.65m             |
| GROUND FLOOR: | 101.51m²           |
| FIRST FLOOR:  | 116.57m²           |
| GARAGE:       | 34.76m²            |
| PORCH:        | 3.93m <sup>2</sup> |
| ALFRESCO      | 17.11m²            |
|               |                    |