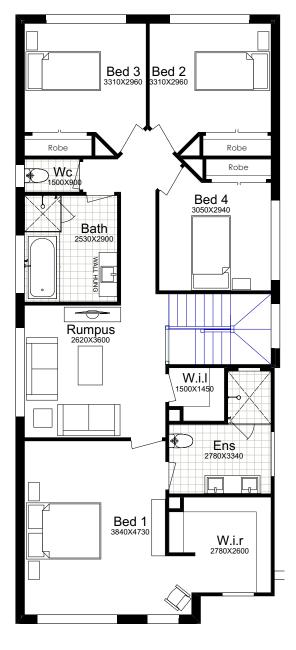

The Georgia collection boasts generous personal spaces and living spaces, giving the whole family room to breathe. With sizeable windows throughout the home, the open and bright space gets plenty of natural light, keeping things welcoming and warm during the day, and perfect for entertaining at night. With the water closet (WC) detached from the upstairs bathroom, you'll have seamless living and practicality for a family with older kids.

his modern design boasts generous personal spaces and living spaces, giving the whole family room to breathe. With sizeable windows throughout the home, the open and bright space gets plenty of natural light, keeping things welcoming and warm during the day, and perfect for entertaining at night. With the water closet (WC) detached from the upstairs bathroom, you'll have seamless living and practicality for a family with older kids.