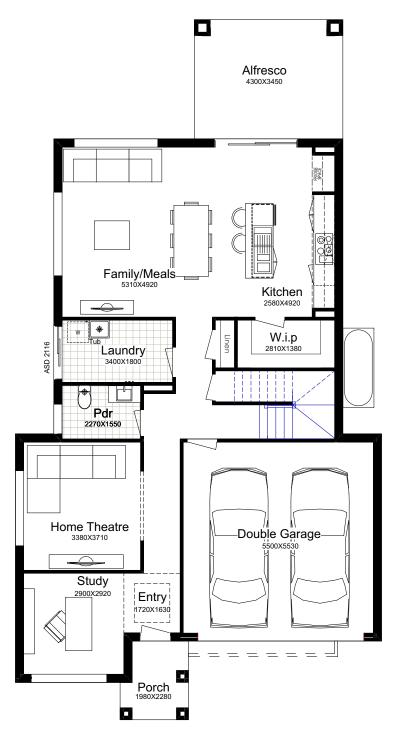

#### SUITS 13m LOTS

| TOTAL:        | 273.88m²           |
|---------------|--------------------|
| WIDTH:        | 10.79m             |
| DEPTH:        | 17.65m             |
| GROUND FLOOR: | 101.51m²           |
| FIRST FLOOR:  | 116.57m²           |
| GARAGE:       | 34.76m²            |
| PORCH:        | 3.93m <sup>2</sup> |
| ALFRESCO      | 17.11m²            |
|               |                    |