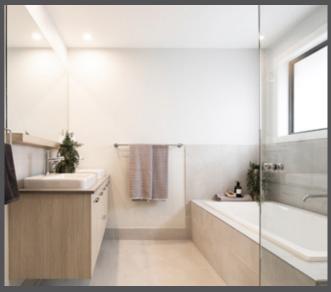

The Georgia collection boasts generous personal spaces and living spaces, giving the whole family room to breathe. With sizeable windows throughout the home, the open and bright space gets plenty of natural light, keeping things welcoming and warm during the day, and perfect for entertaining at night. With the water closet (WC) detached from the upstairs bathroom, you'll have seamless living and practicality for a family with older kids.

his modern design boasts generous personal spaces and living spaces, giving the whole family room to breathe. With sizeable windows throughout the home, the open and bright space gets plenty of natural light, keeping things welcoming and warm during the day, and perfect for entertaining at night. With the water closet (WC) detached from the upstairs bathroom, you'll have seamless living and practicality for a family with older kids.