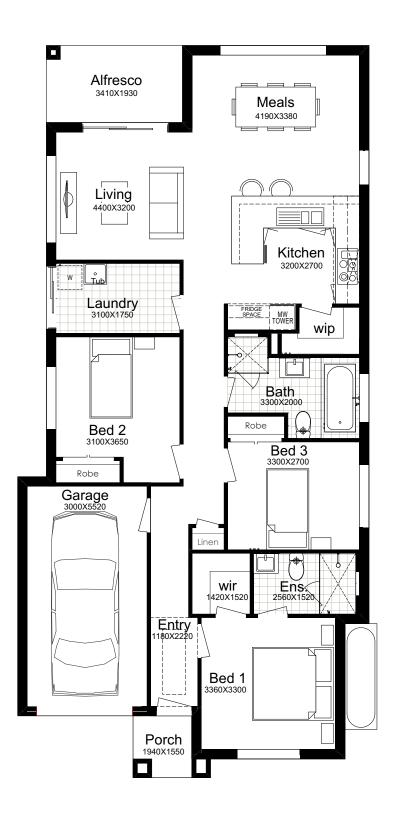

#### SUITS 10m LOTS

| TOTAL:        | 145.48m <sup>2</sup> |
|---------------|----------------------|
| WIDTH:        | 8.80m                |
| DEPTH:        | 18.34m               |
| GROUND FLOOR: | 116.60m²             |
| GARAGE:       | 19.56m <sup>2</sup>  |
| PORCH:        | 2.50m <sup>2</sup>   |
| ALFRESCO:     | 6.82m <sup>2</sup>   |