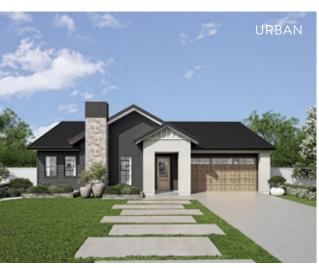

s a top modern single-storey 4-bedroom home design, the Sierra 30 offers growing families the opportunity to fit more into less space, with 4 bedrooms, 2 bathrooms, a study, and ample space throughout the home to make sure you're not fighting for room.

#### SUITS 18m LOTS

| TOTAL:        | 274.99m <sup>2</sup> |
|---------------|----------------------|
| WIDTH:        | 16.00m               |
| DEPTH:        | 20.55m               |
| GROUND FLOOR: | 211.48m²             |
| GARAGE:       | 34.65m²              |
| PORCH:        | 8.37m²               |
| ALFRESCO:     | 20.49m²              |