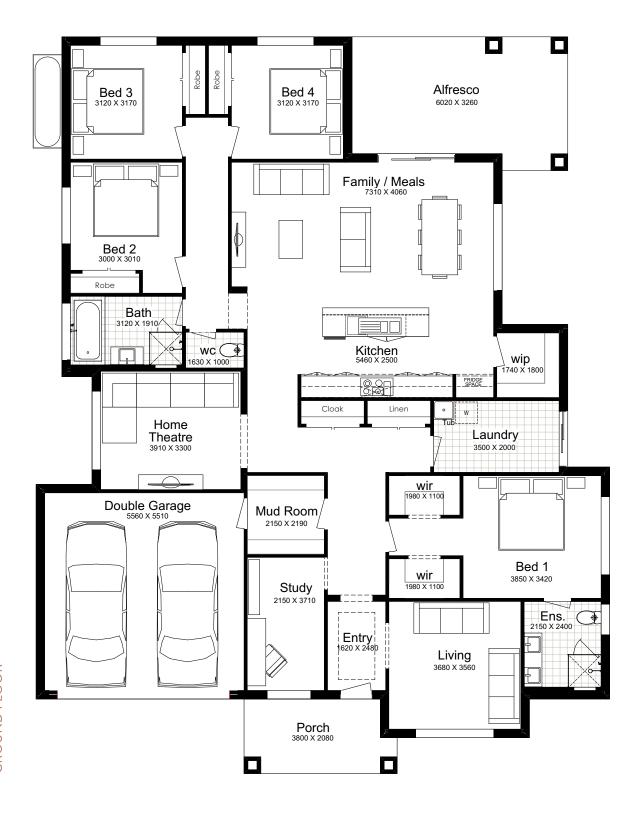

he Sierra 25 is a stunning single-storey house, specially designed with family living in mind. While you might not think that everything a family needs could possibly fit into a one-floor home, the Sierra 25 says otherwise! With four bedrooms, a bathroom and ensuite, a double garage, and even a theatre room, this is the perfect space to share with those you love.