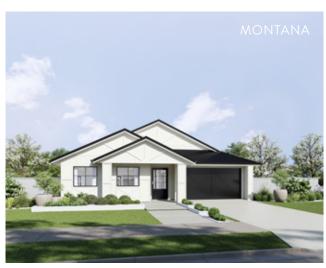

ame versatility of design options, different layout. Experiment with a choice of our facades, from Braxton, urban to Leura, and create a home that gives you a little more 'youtime' and your family a life of luxury and ease of living.

#### SUITS 17m LOTS

| TOTAL:        | 240.61m <sup>2</sup> |
|---------------|----------------------|
| WIDTH:        | 13.00m               |
| DEPTH:        | 20.15m               |
| GROUND FLOOR: | 189.27m²             |
| GARAGE:       | 34.63m²              |
| PORCH:        | 1.88m²               |
| ALFRESCO:     | 14.83m²              |