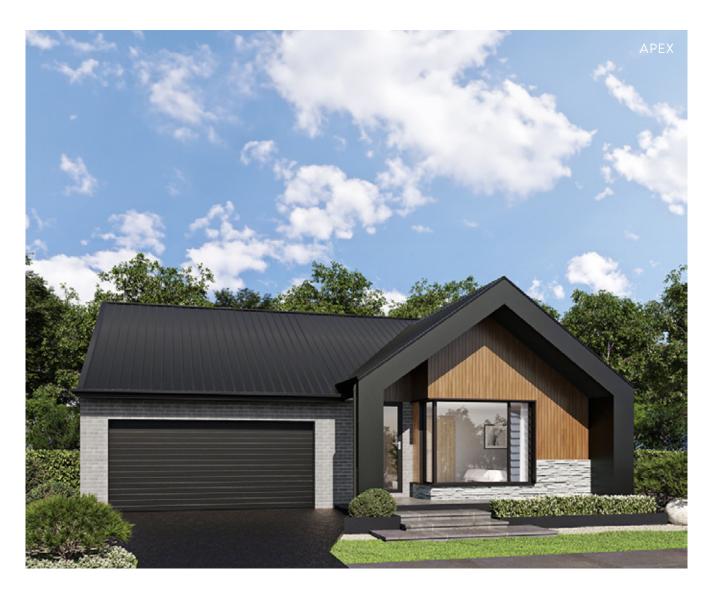

s a top modern single-storey 4-bedroom home design, the Sierra 30 offers growing families the opportunity to fit more into less space, with 4 bedrooms, 2 bathrooms, a study, and ample space throughout the home to make sure you're not fighting for room.

Façade Images shown on our brochures may feature alternative upgrades. Upgraded finishes are not included in the standard range or house design and should be used as a guide only. Plan dimensions, sizes & square metres will vary dependent on the chosen house façade & design. Better Built Homes reserves the right to revise plans, specifications & prices without notice or obligation. All plans are a Copyright of Better Built Homes. Please consult your sales consultant for a full list of standard inclusions & façade options.