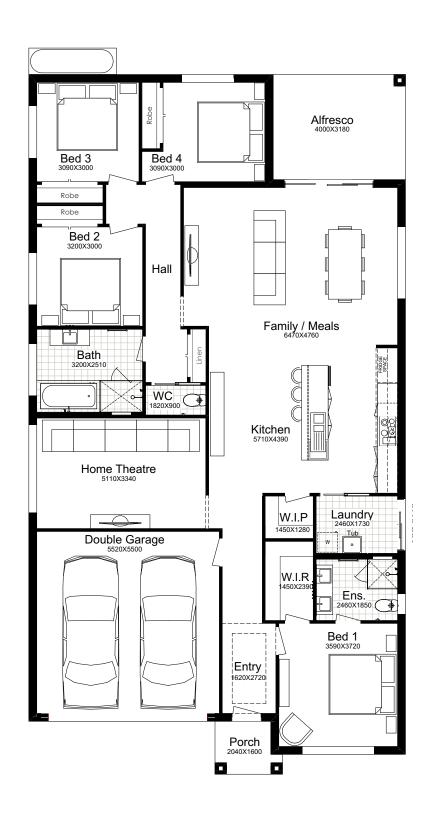

he Sierra 25 is a stunning single-storey house, specially designed with family living in mind. While you might not think that everything a family needs could possibly fit into a one-floor home, the Sierra 25 says otherwise! With four bedrooms, a bathroom and ensuite, a double garage, and even a theatre room, this is the perfect space to share with those you love.

#### SUITS 13m LOTS

| TOTAL:        | 229.77m <sup>2</sup> |
|---------------|----------------------|
| WIDTH:        | 11.39m               |
| DEPTH:        | 21.16m               |
| GROUND FLOOR: | 180.03m²             |
| GARAGE:       | 34.11m²              |
| PORCH:        | 2.91m²               |
| ALFRESCO:     | 12.72m²              |
|               |                      |