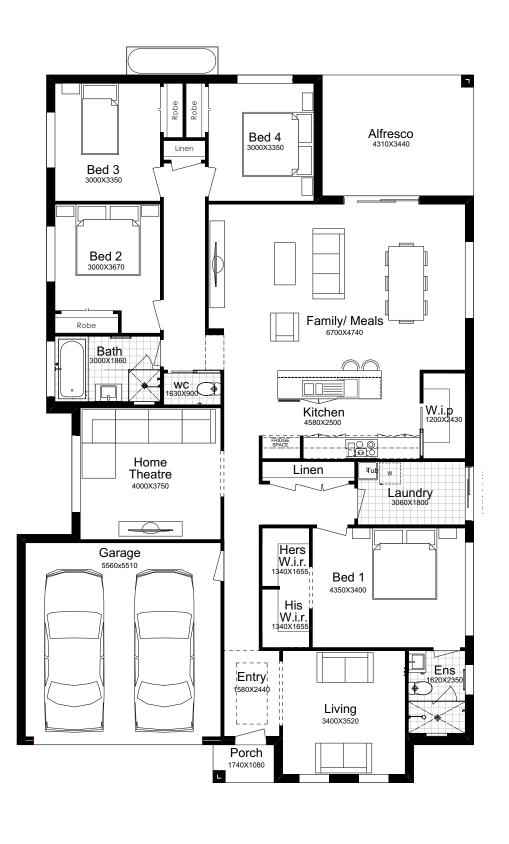

he Sierra 25 is a stunning single-storey house, specially designed with family living in mind. While you might not think that everything a family needs could possibly fit into a one-floor home, the Sierra 25 says otherwise! With four bedrooms, a bathroom and ensuite, a double garage, and even a theatre room, this is the perfect space to share with those you love.

#### SUITS 13m LOTS

| TOTAL:        | 229.77m <sup>2</sup> |
|---------------|----------------------|
| WIDTH:        | 11.39m               |
| DEPTH:        | 21.16m               |
| GROUND FLOOR: | 180.03m²             |
| GARAGE:       | 34.11m²              |
| PORCH:        | 2.91m²               |
| ALFRESCO:     | 12.72m²              |
|               |                      |