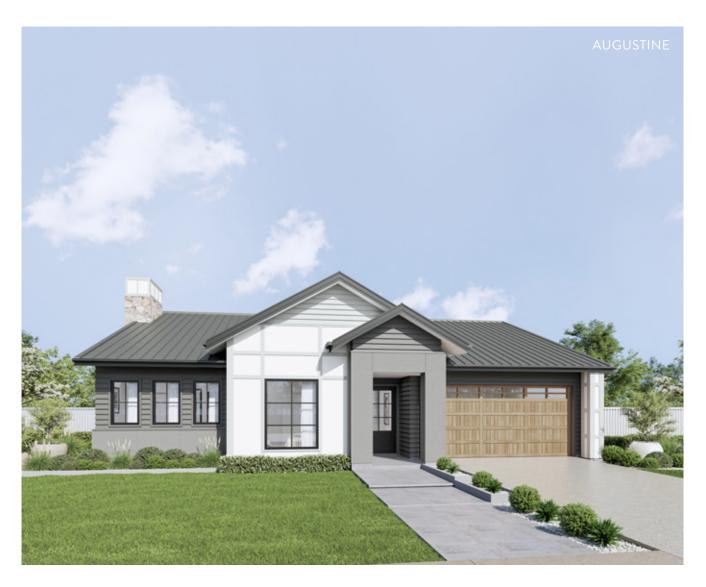

smartly constructed, authentic facade with the Better Built Home' of design features. Why not experiment with a number of building materials and create something Urban, Leura or Branxton? Space is well used in this 4-bedroom design, which is ideal for an acreage investment wherever you choose.

#### SUITS 14m LOTS

| TOTAL:        | 199.74m² |
|---------------|----------|
| WIDTH:        | 11.30m   |
| DEPTH:        | 19.43m   |
| GROUND FLOOR: | 154.25m² |
| GARAGE:       | 34.63m²  |
| PORCH:        | 1.88m²   |
| ALFRESCO:     | 8.98m²   |
|               |          |