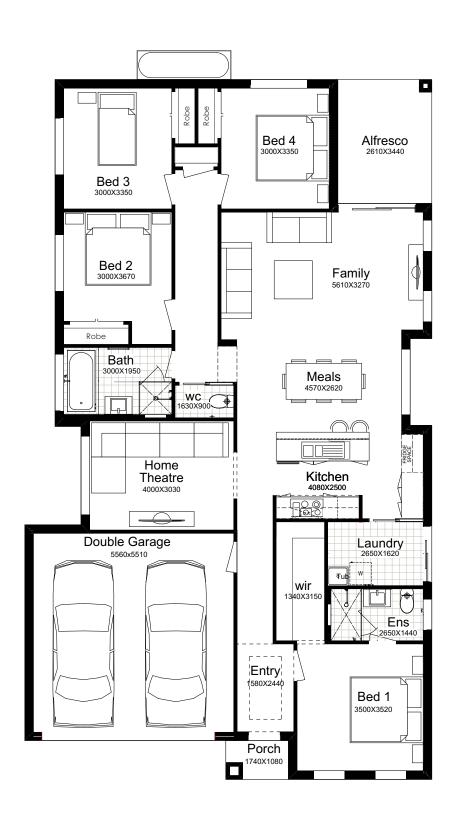

he Sierra 25 is a stunning single-storey house, specially designed with family living in mind. While you might not think that everything a family needs could possibly fit into a one-floor home, the Sierra 25 says otherwise! With four bedrooms, a bathroom and ensuite, a double garage, and even a theatre room, this is the perfect space to share with those you love.

#### SUITS 13m LOTS

| TOTAL:        | 229.77m <sup>2</sup> |
|---------------|----------------------|
| WIDTH:        | 11.39m               |
| DEPTH:        | 21.16m               |
| GROUND FLOOR: | 180.03m²             |
| GARAGE:       | 34.11m²              |
| PORCH:        | 2.91m²               |
| ALFRESCO:     | 12.72m²              |
|               |                      |