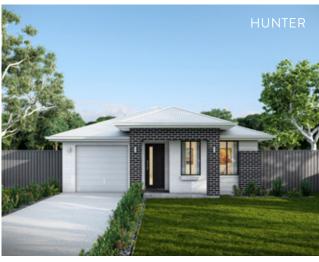

he Sierra 16 is a feat in single-storey house design. This well-crafted home features three bedrooms and open living, making it the perfect property for a small family. This is a true luxury compact home with all of the amenities your family could possibly need, plus a few extra special features that will help you and your nearest and dearest bond and create truly beautiful memories together.

#### SUITS 10m LOTS

| TOTAL:        | 145.48m <sup>2</sup> |
|---------------|----------------------|
| WIDTH:        | 8.80m                |
| DEPTH:        | 18.34m               |
| GROUND FLOOR: | 116.60m²             |
| GARAGE:       | 19.56m <sup>2</sup>  |
| PORCH:        | 2.50m <sup>2</sup>   |
| ALFRESCO:     | 6.82m <sup>2</sup>   |

Façade Images shown on our brochures may feature alternative upgrades. Upgraded finishes are not included in the standard range or house design and should be used as a guide only. Plan dimensions, sizes & square metres will vary dependent on the chosen house façade & design. Better Built Homes reserves the right to revise plans, specifications & prices without notice or obligation. All plans are a Copyright of Better Built Homes. Please consult your sales consultant for a full list of standard inclusions & façade options.