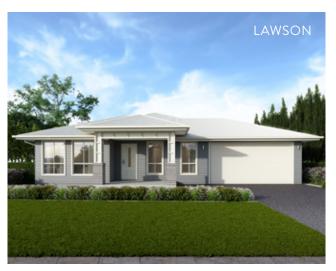

s a top modern single-storey 4-bedroom home design, the Sierra 30 offers growing families the opportunity to fit more into less space, with 4 bedrooms, 2 bathrooms, a study, and ample space throughout the home to make sure you're not fighting for room.

#### SUITS 18m LOTS

| TOTAL:        | 274.99m <sup>2</sup> |
|---------------|----------------------|
| WIDTH:        | 16.00m               |
| DEPTH:        | 20.55m               |
| GROUND FLOOR: | 211.48m²             |
| GARAGE:       | 34.65m²              |
| PORCH:        | 8.37m²               |
| ALFRESCO:     | 20.49m²              |

Façade Images shown on our brochures may feature alternative upgrades. Upgraded finishes are not included in the standard range or house design and should be used as a guide only. Plan dimensions, sizes & square metres will vary dependent on the chosen house façade & design. Better Built Homes reserves the right to revise plans, specifications & prices without notice or obligation. All plans are a Copyright of Better Built Homes. Please consult your sales consultant for a full list of standard inclusions & façade options.