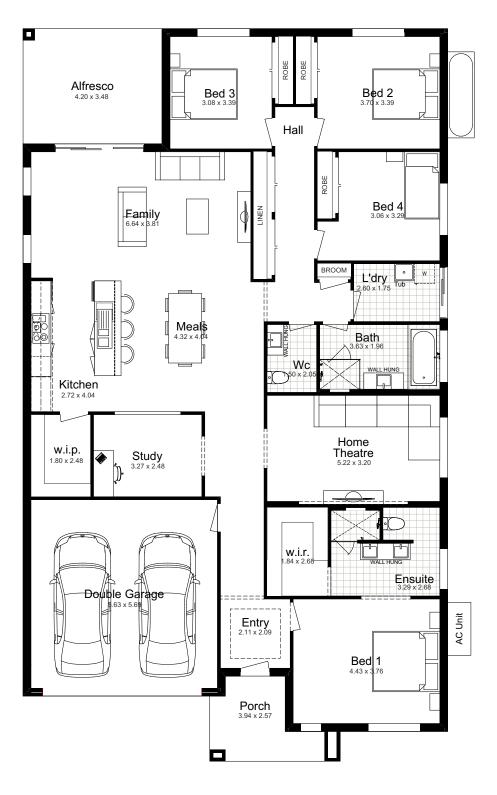

#### BENTLEY 25

he Bentley 25 is modern and striking, making it a popular single-storey home. In essence, this design is a medium-sized two-storey home without the need for a staircase. This is something that makes sense for the designers and builders as well as the occupants themselves. The Bentley 25 takes out the exhausting night-time climb up an incline of steps while keeping the same amount of space.

#### SUITS 14m LOTS

| TOTAL:        | 230.72m <sup>2</sup> |
|---------------|----------------------|
| WIDTH:        | 11.60 m              |
| DEPTH:        | 20.41m               |
| GROUND FLOOR: | 181.10 m²            |
| GARAGE:       | 34.95m <sup>2</sup>  |
| PORCH:        | 2.67m <sup>2</sup>   |
| ALFRESCO      | 12.00m²              |
|               |                      |