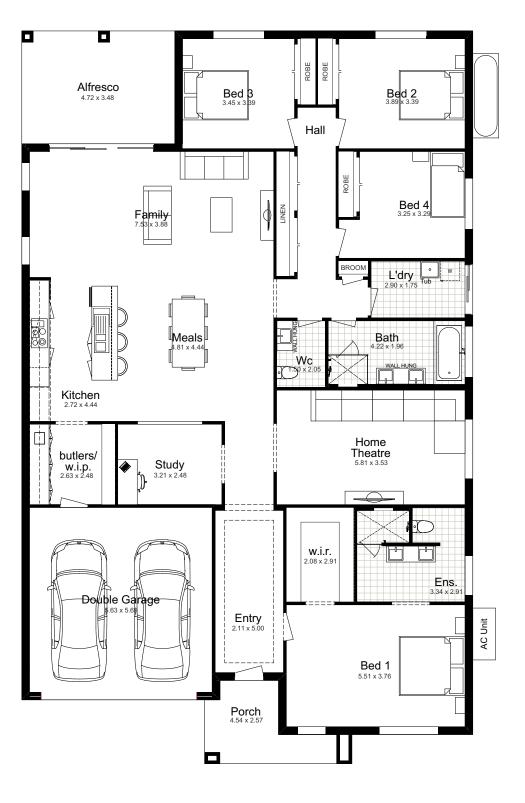

#### BENTLEY 29

he Bentley 29 facade options combine a wide range of building materials of varied colours to make a statement in design.

The Bentley 29 design comes with everything you would expect of a Better Built home, including a double garage, large walk-in wardrobe and attached ensuite to the master bedroom, home theatre, study, walk-in kitchen pantry plus much more.

#### SUITS 15m LOTS

| TOTAL:        | 269.89m <sup>2</sup> |
|---------------|----------------------|
| WIDTH:        | 12.83m               |
| DEPTH:        | 22.13m               |
| GROUND FLOOR: | 213.25m²             |
| GARAGE:       | 34.95m²              |
| PORCH:        | 7.07m²               |
| ALFRESCO      | 14.62m²              |