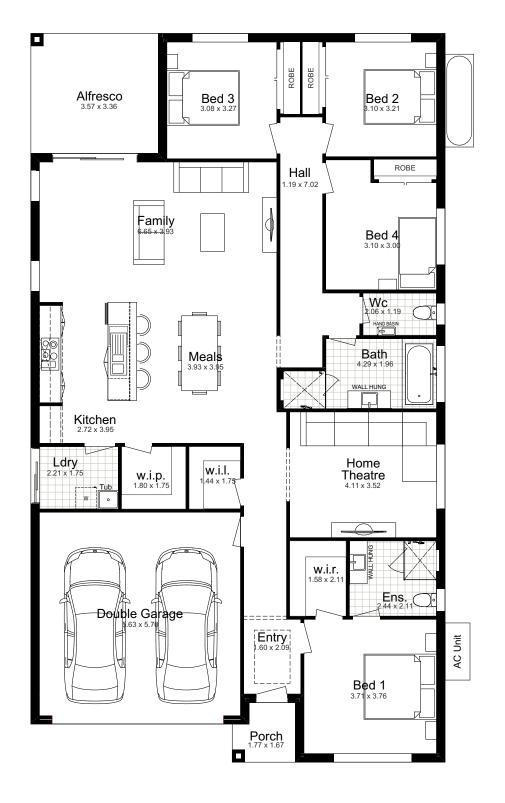

#### SUITS 14m LOTS

| TOTAL:        | 230.72m <sup>2</sup> |
|---------------|----------------------|
| WIDTH:        | 11.60 m              |
| DEPTH:        | 20.41m               |
| GROUND FLOOR: | 181.10 m²            |
| GARAGE:       | 34.95m <sup>2</sup>  |
| PORCH:        | 2.67m <sup>2</sup>   |
| ALFRESCO      | 12.00m²              |
|               |                      |

#### BENTLEY 29

he Bentley 29 facade options combine a wide range of building materials of varied colours to make a statement in design.

The Bentley 29 design comes with everything you would expect of a Better Built home, including a double garage, large walk-in wardrobe and attached ensuite to the master bedroom, home theatre, study, walk-in kitchen pantry plus much more.

#### SUITS 15m LOTS

| TOTAL:        | 269.89m <sup>2</sup> |
|---------------|----------------------|
| WIDTH:        | 12.83m               |
| DEPTH:        | 22.13m               |
| GROUND FLOOR: | 213.25m²             |
| GARAGE:       | 34.95m²              |
| PORCH:        | 7.07m²               |
| ALFRESCO      | 14.62m²              |