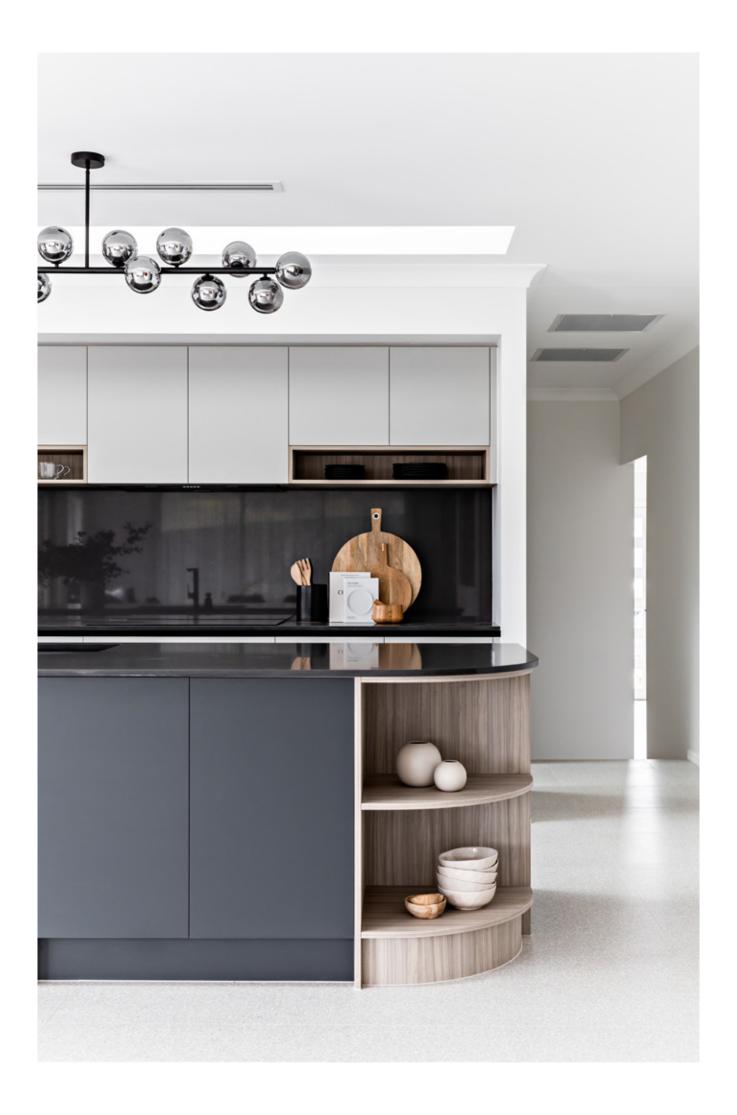

Our favourite part of this home series is the sheer number and size of the windows. Each room will be flooded with natural light, which doesn't only look great, but is great for your body clock and circadian rhythms too! Plenty of natural light is essential in narrow build properties, helping it open up space and making smaller areas look big and airy. The Bentley series are homes that will feel homely. Not only is there space to accommodate your family, but you'll have a blast entertaining guests with the open-plan kitchen, living, and dining that looks over the alfresco area. So convenient for those summer nights, having dinner with friends while the kids watch a movie in the home theatre. That's truly impressive for narrow-block designs!

The Bentley series are homes that will feel homely. Not only is there space to accommodate your family, but you'll have a blast entertaining guests with the open-plan kitchen, living and dining that looks over the alfresco area. So convenient for those summer nights, having dinner with friends while the kids watch a movie in the home theatre. That's truly impressive for narrow block designs!