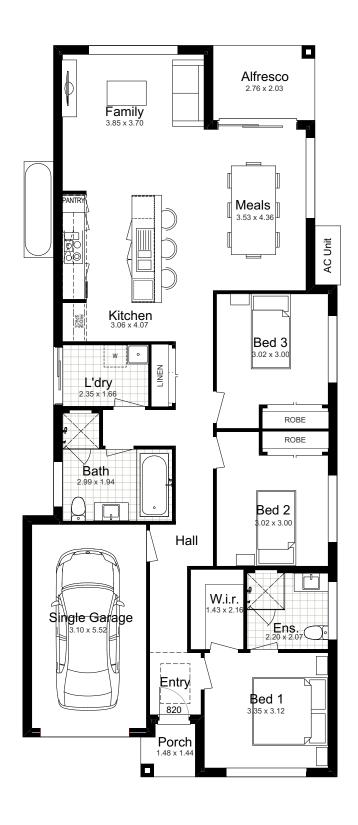

Each room is given the space that it needs for everyday living, while still staying connected to a central hall that keeps the family closer. It's just a short walk away from private spaces like the three bedrooms to the spacious open-plan kitchen, dining, and family room towards the rear of the home. Cleverly designed to also tuck a laundry and bathroom before those shared spaces.

Aside from a family space that offers the very best of shared living at the rear of the home, each bedroom is optimally placed to allow for a nice burst of natural light.

## BIANCO 16

ach room is given the space that it needs for everyday living, while still staying connected to a central hall that keeps the family closer. It's just a short walk away from private spaces like the three bedrooms to the spacious open-plan kitchen, dining, and family room towards the rear of the home. Clever design has been used to tuck a laundry and bathroom right before those shared spaces, too.

## BIANCO 18

side from a family space that offers the very best of shared living at the rear of the home, each bedroom is optimally placed to allow for a nice burst of natural light.