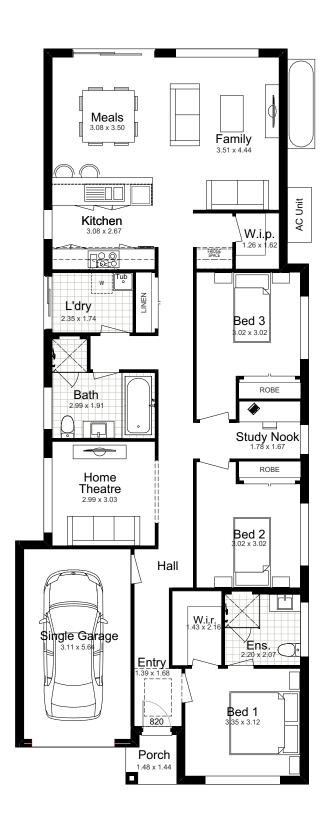

Each room is given the space that it needs for everyday living, while still staying connected to a central hall that keeps the family closer. It's just a short walk away from private spaces like the three bedrooms to the spacious open-plan kitchen, dining, and family room towards the rear of the home. Cleverly designed to also tuck a laundry and bathroom before those shared spaces.

## BIANCO 16

ach room is given the space that it needs for everyday living, while still staying connected to a central hall that keeps the family closer. It's just a short walk away from private spaces like the three bedrooms to the spacious open-plan kitchen, dining, and family room towards the rear of the home. Clever design has been used to tuck a laundry and bathroom right before those shared spaces, too.