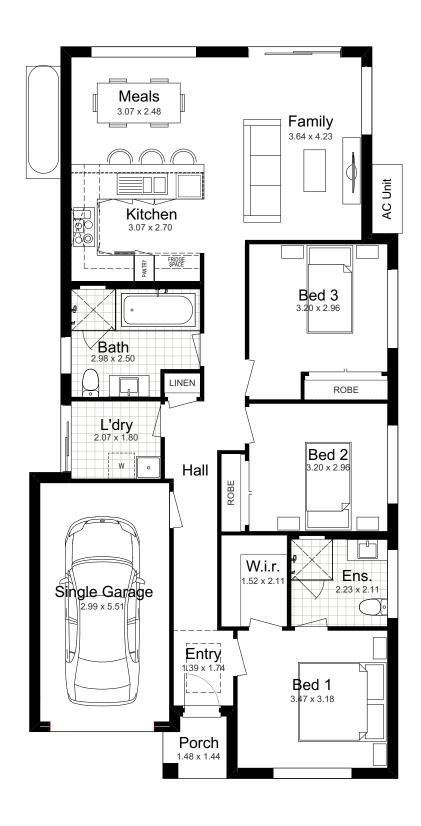

Each room is given the space that it needs for everyday living, while still staying connected to a central hall that keeps the family closer. It's just a short walk away from private spaces like the three bedrooms to the spacious open-plan kitchen, dining, and family room towards the rear of the home. Cleverly designed to also tuck a laundry and bathroom before those shared spaces.

## BIANCO 16

ach room is given the space that it needs for everyday living, while still staying connected to a central hall that keeps the family closer. It's just a short walk away from private spaces like the three bedrooms to the spacious open-plan kitchen, dining, and family room towards the rear of the home. Clever design has been used to tuck a laundry and bathroom right before those shared spaces, too.