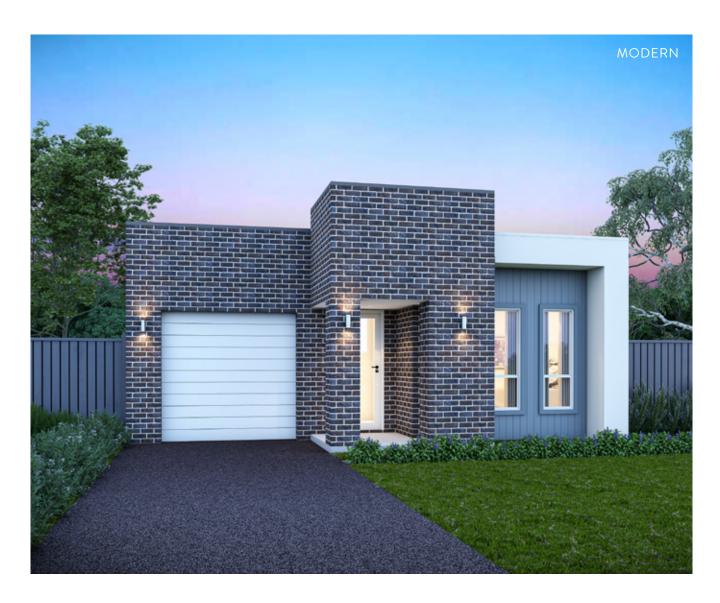

# THE BIANCO

tidy and compact entry way creating a very cosy and contemporary living space. Our pick for this home is the eye-catching brickwork of the Woodvale facade, which will look bold and fit in with outer city surroundings. For a more contemporary appeal, we'd suggest either a Traditional or Lawson facade.

### BIANCO 14

tidy and compact entryway creating a very cosy and contemporary living space. Our pick for this home is the eye-catching brickwork of the Woodvale facade, which will look bold and fit in with outer city surroundings. For a more contemporary appeal, we'd suggest either a Traditional or Lawson facade.

# FACADE OPTIONS

Façade Images shown on our brochures may feature alternative upgrades. Upgraded finishes are not included in the standard range or house design and should be used as a guide only. Plan dimensions, sizes & square metres will vary dependent on the chosen house façade & design. Better Built Homes reserves the right to revise plans, specifications & prices without notice or obligation. All plans are a Copyright of Better Built Homes. Please consult your sales consultant for a full list of standard inclusions & façade options.