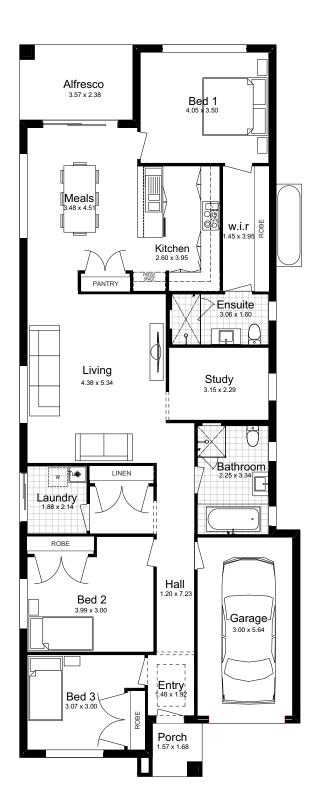

### DALTON 20

s times change and working from home becomes the norm in modern households, having a study adds the necessary separation from the house for the perfect concentration station! And for families with older kids, this study space will be a well-used area for homework and uni assignments.

#### SUITS 10m LOTS

| TOTAL:        | 185.54m <sup>2</sup> |
|---------------|----------------------|
| DEPTH:        | 23.10m               |
| WIDTH:        | 8.85m                |
| GARAGE:       | 19.73m <sup>2</sup>  |
| GROUND FLOOR: | 154.39m <sup>2</sup> |
| ALFRESCO:     | 8.50m <sup>2</sup>   |
| PORCH:        | 2.92m <sup>2</sup>   |