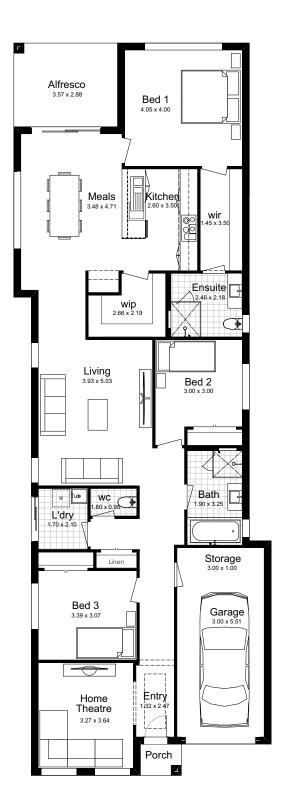

### DALTON 21

ur favourite part of this narrow block 3 bedroom design is the sheer number and size of the windows. Each room will be flooded with natural light, which doesn't only look great, but is great for your body clock and circadian rhythms too! Plenty of natural light is essential in a narrow build property, helping it open up space and making smaller areas look big and airy.

#### SUITS 10m LOTS

| TOTAL:        | 196.88m <sup>2</sup> |
|---------------|----------------------|
| DEPTH:        | 25.19m               |
| WIDTH:        | 8.85m                |
| GARAGE:       | 22.89m <sup>2</sup>  |
| GROUND FLOOR: | 162.19m <sup>2</sup> |
| ALFRESCO:     | 10.28m <sup>2</sup>  |
| PORCH:        | 1.52m <sup>2</sup>   |