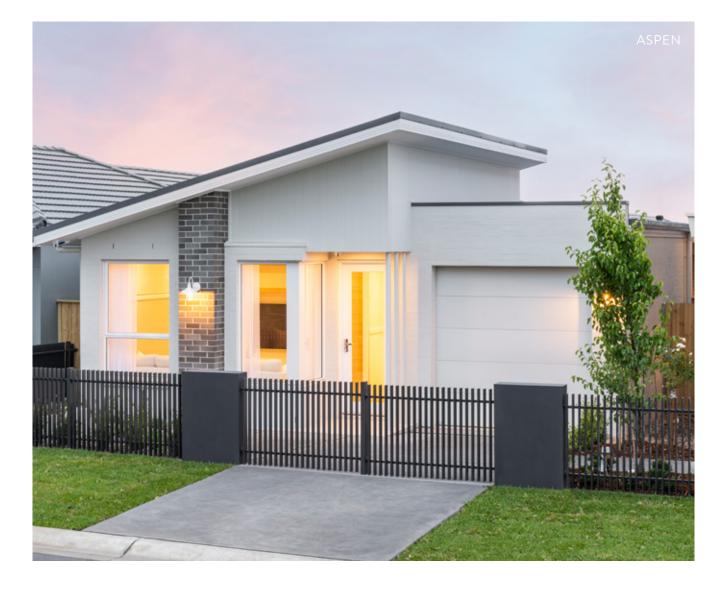

### DALTON 21

ur favourite part of this narrow block 3 bedroom design is the sheer number and size of the windows. Each room will be flooded with natural light, which doesn't only look great, but is great for your body clock and circadian rhythms too! Plenty of natural light is essential in a narrow build property, helping it open up space and making smaller areas look big and airy.