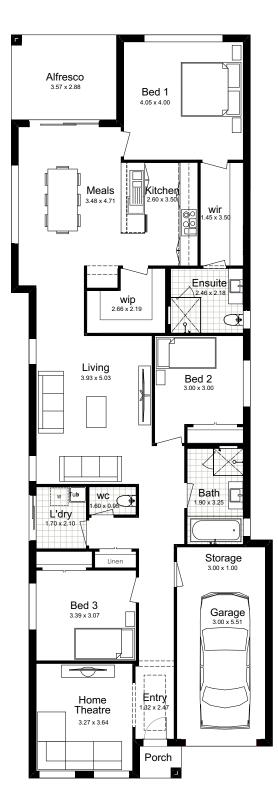

## WELCOMETO THE DALTON

orking with narrow spaces can be difficult, but the Dalton home design series utilises an innovative 10m narrow block house design to allow for three bedrooms and three living spaces. With a home theatre, meals and living area options there's plenty of room for a growing family.

### DALTON 18

hough it's a tad smaller than the Dalton 20, the storage within Dalton 18 is more than enough for any growing family! A home designed to suit slimmer lots boasting practicality and modern essentials like a butler's pantry and a walk-in-wardrobe with an ensuite for the master bedroom.

#### SUITS 10m LOTS

| TOTAL:        | 164.47m <sup>2</sup> |
|---------------|----------------------|
| DEPTH:        | 20.50m               |
| WIDTH:        | 8.85m                |
| GARAGE:       | 22.54m <sup>2</sup>  |
| GROUND FLOOR: | 130.48m <sup>2</sup> |
| ALFRESCO:     | 8.53m <sup>2</sup>   |
| PORCH:        | 2.92m <sup>2</sup>   |

### DALTON 20

s times change and working from home becomes the norm in modern households, having a study adds the necessary separation from the house for the perfect concentration station! And for families with older kids, this study space will be a well-used area for homework and uni assignments.

#### SUITS 10m LOTS

| TOTAL:        | 185.54m <sup>2</sup> |
|---------------|----------------------|
| DEPTH:        | 23.10m               |
| WIDTH:        | 8.85m                |
| GARAGE:       | 19.73m <sup>2</sup>  |
| GROUND FLOOR: | 154.39m <sup>2</sup> |
| ALFRESCO:     | 8.50m <sup>2</sup>   |
| PORCH:        | 2.92m <sup>2</sup>   |

### DALTON 21

ur favourite part of this narrow block 3 bedroom design is the sheer number and size of the windows. Each room will be flooded with natural light, which doesn't only look great, but is great for your body clock and circadian rhythms too! Plenty of natural light is essential in a narrow build property, helping it open up space and making smaller areas look big and airy.

#### SUITS 10m LOTS

| TOTAL:        | 196.88m <sup>2</sup> |
|---------------|----------------------|
| DEPTH:        | 25.19m               |
| WIDTH:        | 8.85m                |
| GARAGE:       | 22.89m <sup>2</sup>  |
| GROUND FLOOR: | 162.19m <sup>2</sup> |
| ALFRESCO:     | 10.28m <sup>2</sup>  |
| PORCH:        | 1.52m <sup>2</sup>   |