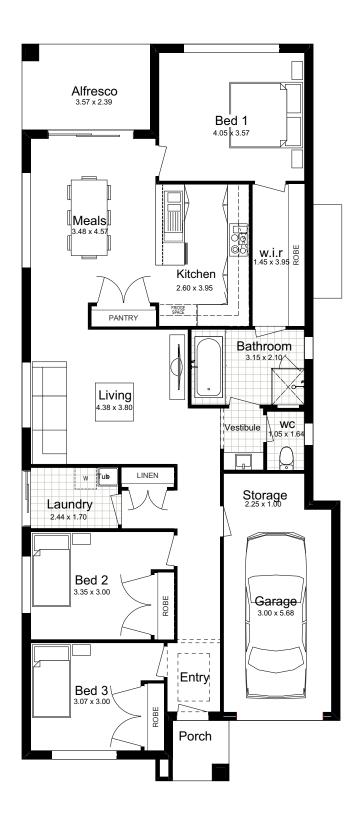

### DALTON 18

hough it's a tad smaller than the Dalton 20, the storage within Dalton 18 is more than enough for any growing family! A home designed to suit slimmer lots boasting practicality and modern essentials like a butler's pantry and a walk-in-wardrobe with an ensuite for the master bedroom.

#### SUITS 10m LOTS

| TOTAL:        | 164.47m <sup>2</sup> |
|---------------|----------------------|
| DEPTH:        | 20.50m               |
| WIDTH:        | 8.85m                |
| GARAGE:       | 22.54m <sup>2</sup>  |
| GROUND FLOOR: | 130.48m <sup>2</sup> |
| ALFRESCO:     | 8.53m <sup>2</sup>   |
| PORCH:        | 2.92m <sup>2</sup>   |