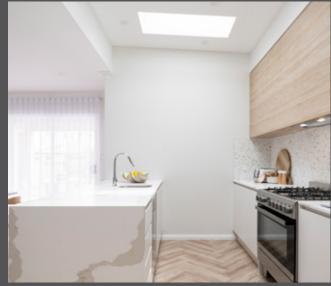

### DALTON 18

hough it's a tad smaller than the Dalton 20, the storage within Dalton 18 is more than enough for any growing family! A home designed to suit slimmer lots boasting practicality and modern essentials like a butler's pantry and a walk-in-wardrobe with an ensuite for the master bedroom.