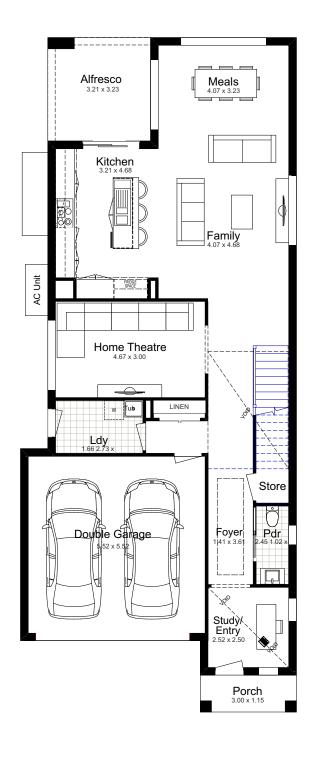

### I V Y 2 9

he Ivy 29 features an open floor plan kitchen and a sizeable outdoor living area without a single square metre of space gone to waste. Our designers love how this area wraps around the alfresco, making this floor plan seamless and the perfect location for entertaining guests.

**GROUND FLOOR** 

FIRST FLOOR