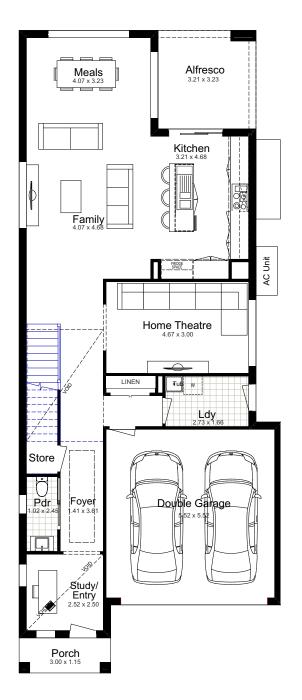

**GROUND FLOOR** 

FIRST FLOOR

### I V Y 2 9

he Ivy 29 features an open floor plan kitchen and a sizeable outdoor living area without a single square metre of space gone to waste. Our designers love how this area wraps around the alfresco, making this floor plan seamless and the perfect location for entertaining guests.

### SUITS 10m LOTS

| TOTAL:        | 267.03m <sup>2</sup> |
|---------------|----------------------|
| WIDTH:        | 8.63m                |
| DEPTH:        | 17.75m               |
| GROUND FLOOR: | 102.54m²             |
| FIRST FLOOR:  | 117.10m              |
| GARAGE:       | 34.47m <sup>2</sup>  |
| PORCH:        | 3.20 m <sup>2</sup>  |
| ALFRESCO:     | 9.72m <sup>2</sup>   |