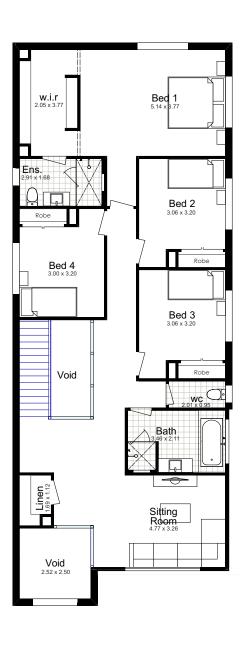

**GROUND FLOOR** 

FIRST FLOOR

### I V Y 2 9

he Ivy 29 features an open floor plan kitchen and a sizeable outdoor living area without a single square metre of space gone to waste. Our designers love how this area wraps around the alfresco, making this floor plan seamless and the perfect location for entertaining guests.

### SUITS 10m LOTS

| TOTAL:        | 267.03m <sup>2</sup> |
|---------------|----------------------|
| WIDTH:        | 8.63m                |
| DEPTH:        | 17.75m               |
| GROUND FLOOR: | 102.54m²             |
| FIRST FLOOR:  | 117.10m              |
| GARAGE:       | 34.47m <sup>2</sup>  |
| PORCH:        | 3.20 m <sup>2</sup>  |
| ALFRESCO:     | 9.72m <sup>2</sup>   |