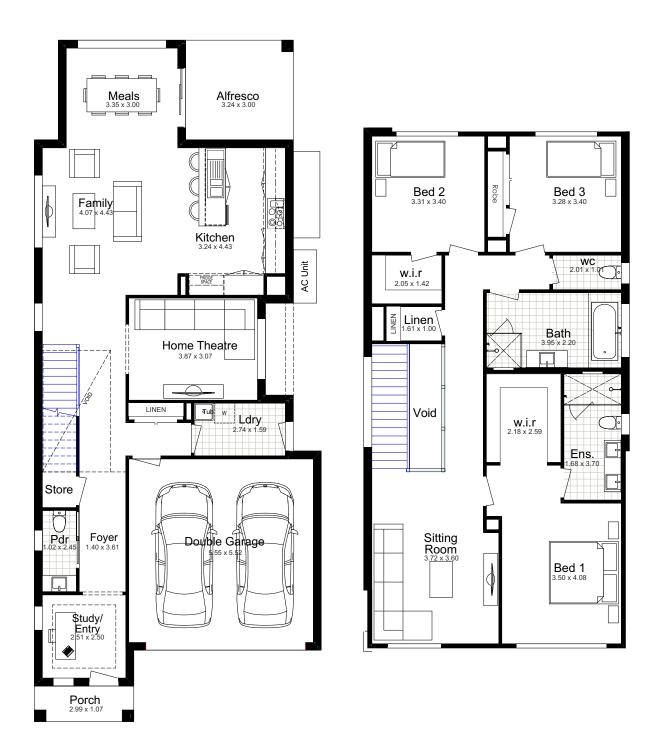

# FEATURED DESIGN THE IVY 32

orking with limited space can be difficult. But the Ivy 32 is a feat of design work, that utilises an innovative 10m narrow block house design to allow for four bedrooms and four living spaces. There's plenty of room for a growing family with a living space, home theatre and rumpus space.

**GROUND FLOOR** 

FIRST FLOOR

## IVY 32

orking with limited space can be difficult. But the Ivy 32 is a feat of design work, that utilises an innovative 10m narrow block house design to allow for four bedrooms and four living spaces. There's plenty of room for a growing family with a living space, home theatre and rumpus space.