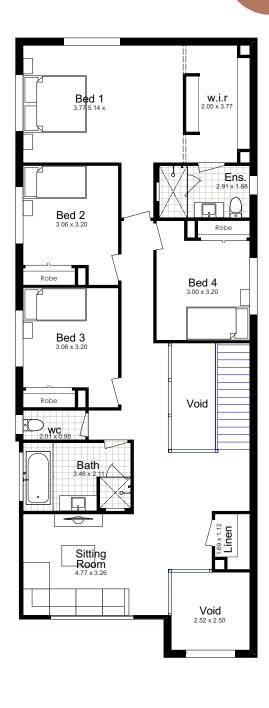

### I V Y 2 9

he Ivy 29 features an open floor plan kitchen and a sizeable outdoor living area without a single square metre of space gone to waste. Our designers love how this area wraps around the alfresco, making this floor plan seamless and the perfect location for entertaining guests.

**GROUND FLOOR** 

FIRST FLOOR