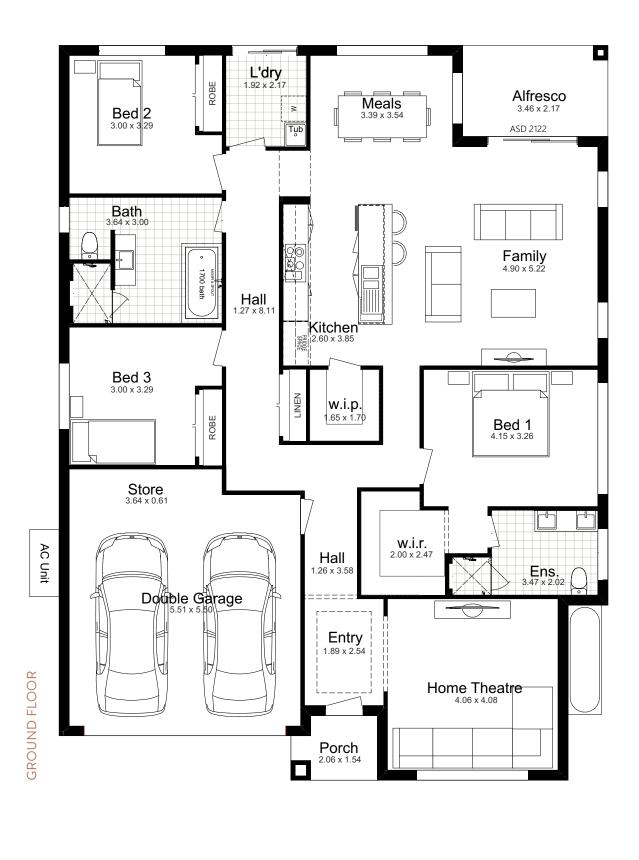

## BELROSE 27

ith a lively home design and a liveable floor plan, this home combines practicality with relaxation to suit the family lifestyle.

Traditional or contemporary, light or dark shades, the choices are vast and all yours to make. This 4 large bedroom single-storey home design is perfect for new Australian families, perfectly combining compactness and practicality for seamless living.

## SUITS 10m LOTS

| TOTAL:        | 254.64m <sup>2</sup> |
|---------------|----------------------|
| WIDTH:        | 13.07m               |
| DEPTH:        | 17.50m               |
| GROUND FLOOR: | 203.00m <sup>2</sup> |
| GARAGE:       | 34.05m <sup>2</sup>  |
| PORCH:        | 3.06m <sup>2</sup>   |
| ALFRESCO      | 14.53m <sup>2</sup>  |