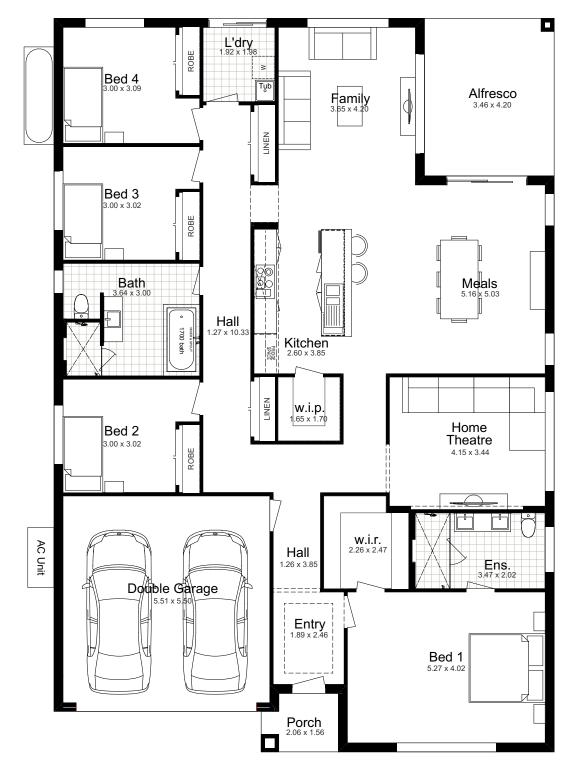

## BELROSE 27

ith a lively home design and a liveable floor plan, this home combines practicality with relaxation to suit the family lifestyle.

Traditional or contemporary, light or dark shades, the choices are vast and all yours to make. This 4 large bedroom single-storey home design is perfect for new Australian families, perfectly combining compactness and practicality for seamless living.

## SUITS 10m LOTS

| TOTAL:        | 254.64m <sup>2</sup> |
|---------------|----------------------|
| WIDTH:        | 13.07m               |
| DEPTH:        | 17.50m               |
| GROUND FLOOR: | 203.00m <sup>2</sup> |
| GARAGE:       | 34.05m <sup>2</sup>  |
| PORCH:        | 3.06m <sup>2</sup>   |
| ALFRESCO      | 14.53m <sup>2</sup>  |

**GROUND FLOOR** 

4

R 2

3