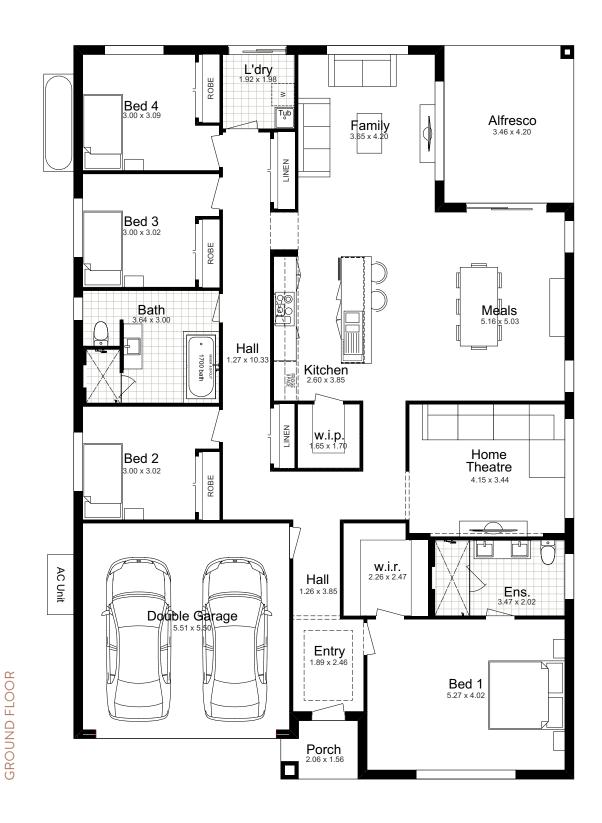

## BELROSE 27

ith a lively home design and a liveable floor plan, this home combines practicality with relaxation to suit the family lifestyle.

Traditional or contemporary, light or dark shades, the choices are vast and all yours to make. This 4 large bedroom single-storey home design is perfect for new Australian families, perfectly combining compactness and practicality for seamless living.

## SUITS 10m LOTS

| TOTAL:        | 254.64m <sup>2</sup> |
|---------------|----------------------|
| WIDTH:        | 13.07m               |
| DEPTH:        | 17.50m               |
| GROUND FLOOR: | 203.00m <sup>2</sup> |
| GARAGE:       | 34.05m <sup>2</sup>  |
| PORCH:        | 3.06m <sup>2</sup>   |
| ALFRESCO      | 14.53m <sup>2</sup>  |