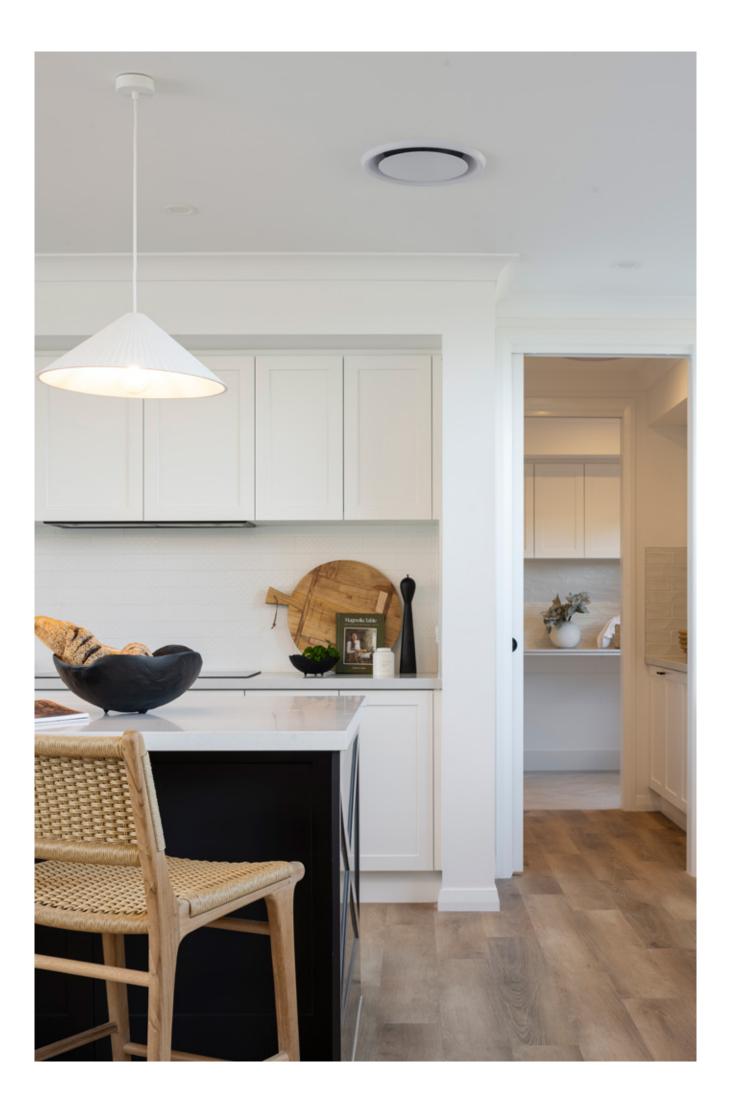

# FEATURED DESIGN THE FAIRLIGHT 40

tep inside, and you'll be greeted by a cozy atmosphere that evokes the charm of an American barn, with its classic, timeless design. Beyond the captivating aesthetics, this home is a well-oiled machine. All engine rooms (laundry, butlers and walk in pantry) are thoughtfully connected, ensuring a seamless flow that enhances the functionality of the entire space.