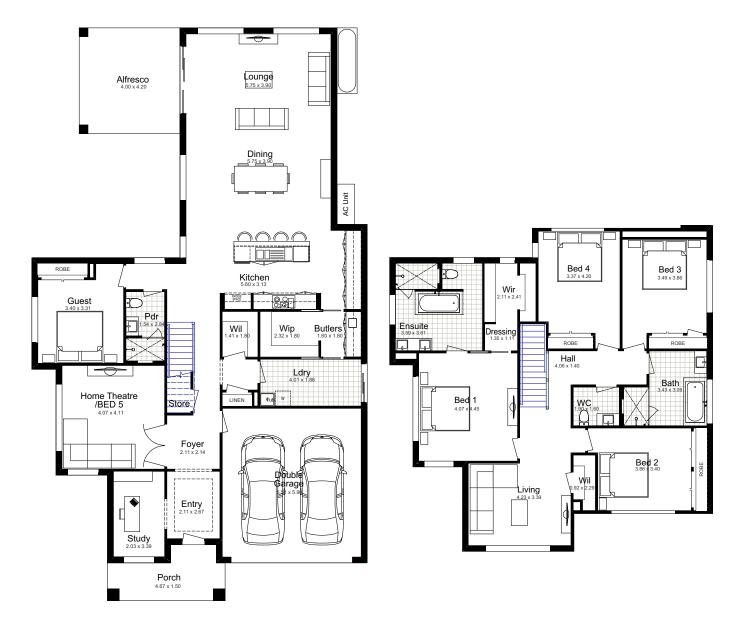

FIRST FLOOR

3D VIRTUAL TOUR AVAILABLE

VISIT OUR WEBSITE TO FIND OUT MORE

ur designers love the grand entrance and hallway of our Fairlight 42 home design. It provides the best greeting area for guests, flowing straight to the open living area. Boasting a spacious hallway, the Fairlight 42 gives the best opportunity for a statement staircase to provide an extra 'wow' factor to your home. Speaking of wow, this home has been cleverly crafted to squeeze in a swimming pool. That means more entertainment for the kids in summer.

#### SUITS 15m LOTS

| TOTAL:        | 386.75m <sup>2</sup> |
|---------------|----------------------|
| WIDTH:        | 12.76m               |
| DEPTH:        | 23.35m               |
| GROUND FLOOR: | 165.23m <sup>2</sup> |
| FIRST FLOOR:  | 152.05m <sup>2</sup> |
| GARAGE:       | 40.44m <sup>2</sup>  |
| PORCH:        | 9.09m <sup>2</sup>   |
| ALFRESCO:     | 19.94m <sup>2</sup>  |