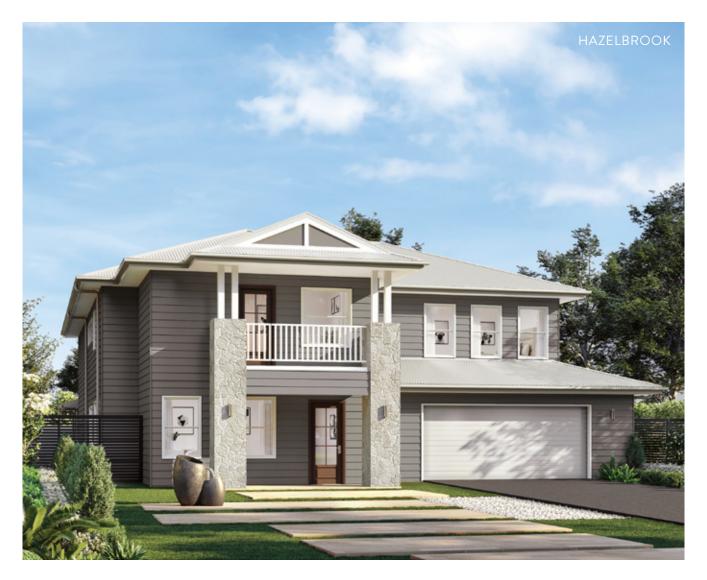

# THE FAIRLIGHT

**3D VIRTUAL TOUR AVAILABLE** VISIT OUR WEBSITE TO VIEW TOUR FOR YOURSELF

# WELCOME TO THE FAIRLIGHT

s showcased in both the Oak & Orange Dream Home 7 and 8, as well as our brief pop-up display home that had a limited-time opening, this expansive 5-bedroom design holds a special place in our hearts. The standout feature, which we adore, is the generous number and size of the windows. Every room is awash with an abundance of natural light, offering not only aesthetic appeal but also contributing positively to your body's internal clock and circadian rhythms. In larger homes, an ample infusion of natural light is indispensable, imbuing the entertainment spaces with an inviting and airy warmth.

Our team of designers holds a particular fondness for the grand entrance and hallway found in our Fairlight home design series. It serves as the perfect welcome for your guests, seamlessly guiding them to the open living area. With its roomy hallway, the Fairlight series provides the ideal canvas for a statement staircase, adding that extra touch of 'wow' to your home. Speaking of remarkable features, this home has been ingeniously designed to accommodate a swimming pool, promising increased entertainment opportunities for children during the summer months.

The laundry area boasts an impressive level of spaciousness, providing an ideal and highly functional hub for your everyday chores. With ample room to sort, wash, and fold your clothes, this space makes laundry a breeze. As you envision your dream home, it's hard to imagine needing anything more. Whether it's the convenience of an organised laundry room or the overall comfort and functionality of your living space, this home series offers all the key elements to turn your dreams into a reality.