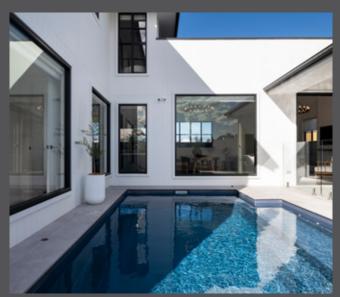

Our team of designers holds a particular fondness for the grand entrance and hallway found in our Fairlight home design series. It serves as the perfect welcome for your guests, seamlessly guiding them to the open living area. With its roomy hallway, the Fairlight series provides the ideal canvas for a statement staircase, adding that extra touch of 'wow' to your home. Speaking of remarkable features, this home has been ingeniously designed to accommodate a swimming pool, promising increased entertainment opportunities for children during the summer months.

FIRST FLOOR

3D VIRTUAL TOUR AVAILABLE

VISIT OUR WEBSITE TO FIND OUT MORE

ur designers love the grand entrance and hallway of our Fairlight 42 home design. It provides the best greeting area for guests, flowing straight to the open living area. Boasting a spacious hallway, the Fairlight 42 gives the best opportunity for a statement staircase to provide an extra 'wow' factor to your home. Speaking of wow, this home has been cleverly crafted to squeeze in a swimming pool. That means more entertainment for the kids in summer.