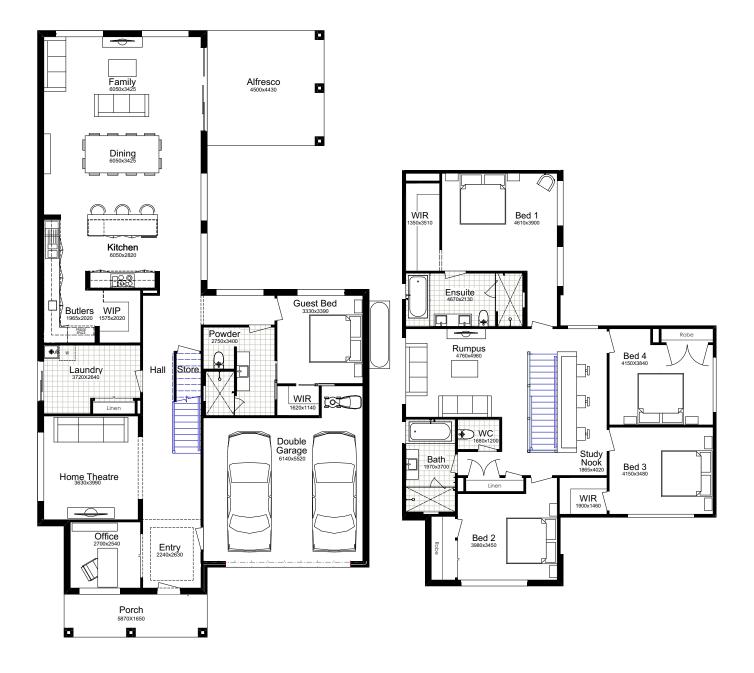

Our team of designers holds a particular fondness for the grand entrance and hallway found in our Fairlight home design series. It serves as the perfect welcome for your guests, seamlessly guiding them to the open living area. With its roomy hallway, the Fairlight series provides the ideal canvas for a statement staircase, adding that extra touch of 'wow' to your home. Speaking of remarkable features, this home has been ingeniously designed to accommodate a swimming pool, promising increased entertainment opportunities for children during the summer months.

The laundry area boasts an impressive level of spaciousness, providing an ideal and highly functional hub for your everyday chores. With ample room to sort, wash, and fold your clothes, this space makes laundry a breeze. As you envision your dream home, it's hard to imagine needing anything more. Whether it's the convenience of an organised laundry room or the overall comfort and functionality of your living space, this home series offers all the key elements to turn your dreams into a reality.

### SUITS 14m LOTS

| TOTAL:        | 349.68m <sup>2</sup> |
|---------------|----------------------|
| WIDTH:        | 12.22m               |
| DEPTH:        | 20.03m               |
| GROUND FLOOR: | 155.29m <sup>2</sup> |
| FIRST FLOOR:  | 128.99m <sup>2</sup> |
| GARAGE:       | 38.70m <sup>2</sup>  |
| PORCH:        | 9.06m <sup>2</sup>   |
| ALFRESCO:     | 17.64m <sup>2</sup>  |