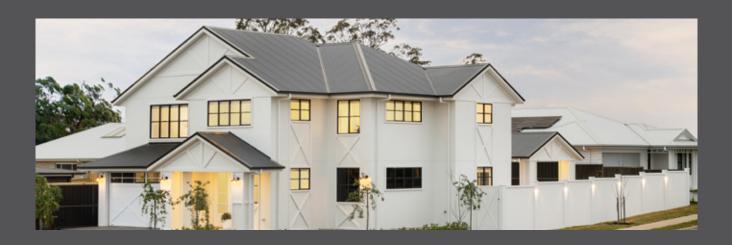

# FEATURED DESIGN THE FAIRLIGHT 40

tep inside, and you'll be greeted by a cozy atmosphere that evokes the charm of an American barn, with its classic, timeless design. Beyond the captivating aesthetics, this home is a well-oiled machine. All engine rooms (laundry, butlers and walk in pantry) are thoughtfully connected, ensuring a seamless flow that enhances the functionality of the entire space.

FIRST FLOOR

ith the Fairlight 40, you'll experience the best of both worlds – the charm of a classic American barn and the practicality of modern design. It's a place where you can truly feel at home while enjoying the ease of a thoughtfully planned living space. As seen in Oak & Orange Dream Home 8 series.