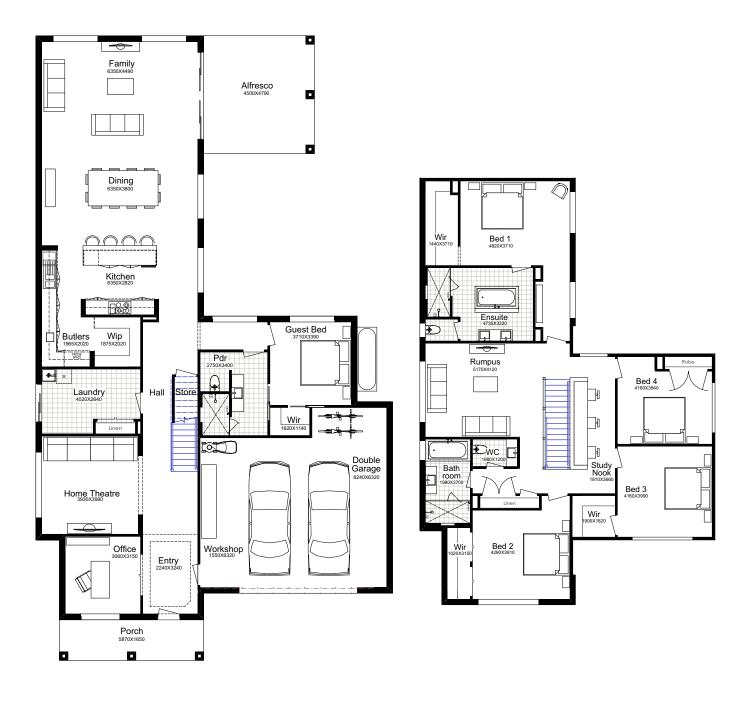

FIRST FLOOR

3D VIRTUAL TOUR AVAILABLE

VISIT OUR WEBSITE TO FIND OUT MORE

ur designers love the grand entrance and hallway of our Fairlight 42 home design. It provides the best greeting area for guests, flowing straight to the open living area. Boasting a spacious hallway, the Fairlight 42 gives the best opportunity for a statement staircase to provide an extra 'wow' factor to your home. Speaking of wow, this home has been cleverly crafted to squeeze in a swimming pool. That means more entertainment for the kids in summer.

#### SUITS 15m LOTS

| TOTAL:        | 386.75m <sup>2</sup> |
|---------------|----------------------|
| WIDTH:        | 12.76m               |
| DEPTH:        | 23.35m               |
| GROUND FLOOR: | 165.23m <sup>2</sup> |
| FIRST FLOOR:  | 152.05m <sup>2</sup> |
| GARAGE:       | 40.44m <sup>2</sup>  |
| PORCH:        | 9.09m <sup>2</sup>   |
| ALFRESCO:     | 19.94m <sup>2</sup>  |