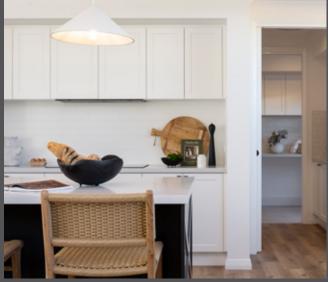

The laundry area boasts an impressive level of spaciousness, providing an ideal and highly functional hub for your everyday chores. With ample room to sort, wash, and fold your clothes, this space makes laundry a breeze. As you envision your dream home, it's hard to imagine needing anything more. Whether it's the convenience of an organised laundry room or the overall comfort and functionality of your living space, this home series offers all the key elements to turn your dreams into a reality.

# FEATURED DESIGN THE FAIRLIGHT 40

tep inside, and you'll be greeted by a cozy atmosphere that evokes the charm of an American barn, with its classic, timeless design. Beyond the captivating aesthetics, this home is a well-oiled machine. All engine rooms (laundry, butlers and walk in pantry) are thoughtfully connected, ensuring a seamless flow that enhances the functionality of the entire space.