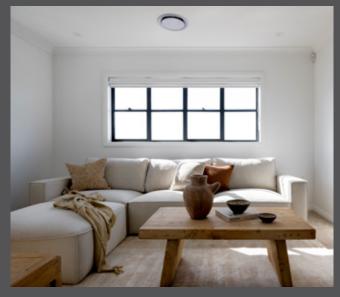

# WELCOME TO THE FAIRLIGHT

s showcased in both the Oak & Orange Dream Home 7 and 8, as well as our brief pop-up display home that had a limited-time opening, this expansive 5-bedroom design holds a special place in our hearts. The standout feature, which we adore, is the generous number and size of the windows. Every room is awash with an abundance of natural light, offering not only aesthetic appeal but also contributing positively to your body's internal clock and circadian rhythms. In larger homes, an ample infusion of natural light is indispensable, imbuing the entertainment spaces with an inviting and airy warmth.

FIRST FLOOR

s seen on the Oak & Orange Dream Home 7, our favourite part of this spacious 5 bedroom design is the sheer number and size of the windows. Each room will be flooded with natural light, which doesn't only look great, but is great for your body clock and circadian rhythms too! Plenty of natural light is essential in a bigger build property, helping bring an inviting and airy warmth to the entertaining areas.