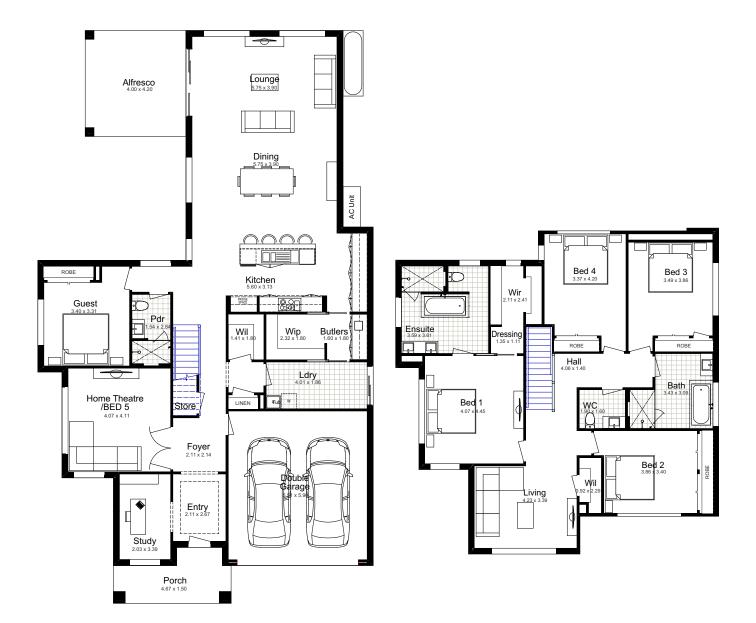

# FEATURED DESIGN THE FAIRLIGHT 40

tep inside, and you'll be greeted by a cozy atmosphere that evokes the charm of an American barn, with its classic, timeless design. Beyond the captivating aesthetics, this home is a well-oiled machine. All engine rooms (laundry, butlers and walk in pantry) are thoughtfully connected, ensuring a seamless flow that enhances the functionality of the entire space.

### SUITS 14m LOTS

| TOTAL:        | 349.68m <sup>2</sup> |
|---------------|----------------------|
| WIDTH:        | 12.22m               |
| DEPTH:        | 20.03m               |
| GROUND FLOOR: | 155.29m <sup>2</sup> |
| FIRST FLOOR:  | 128.99m <sup>2</sup> |
| GARAGE:       | 38.70m <sup>2</sup>  |
| PORCH:        | 9.06m <sup>2</sup>   |
| ALFRESCO:     | 17.64m <sup>2</sup>  |