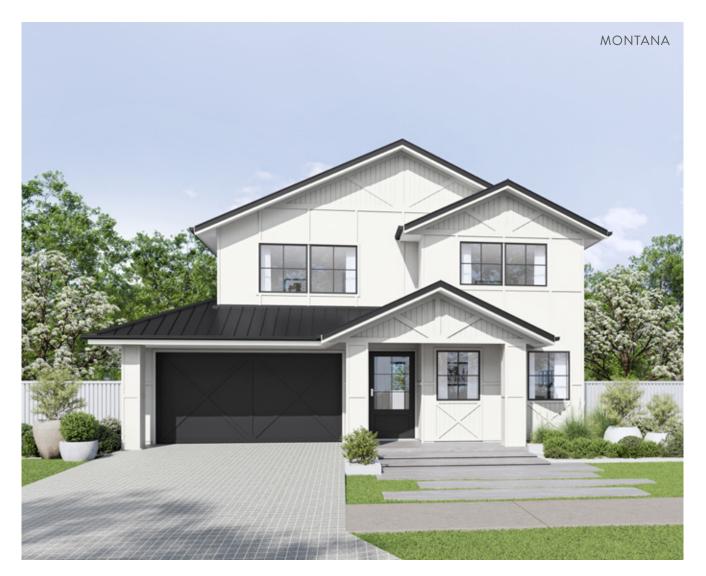

FIRST FLOOR

ith the Fairlight 40, you'll experience the best of both worlds – the charm of a classic American barn and the practicality of modern design. It's a place where you can truly feel at home while enjoying the ease of a thoughtfully planned living space. As seen in Oak & Orange Dream Home 8 series.