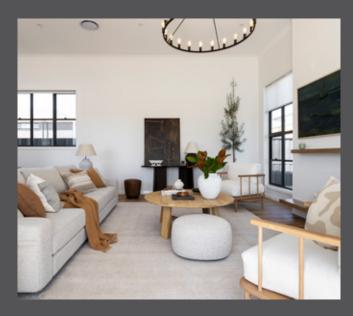

Our team of designers holds a particular fondness for the grand entrance and hallway found in our Fairlight home design series. It serves as the perfect welcome for your guests, seamlessly guiding them to the open living area. With its roomy hallway, the Fairlight series provides the ideal canvas for a statement staircase, adding that extra touch of 'wow' to your home. Speaking of remarkable features, this home has been ingeniously designed to accommodate a swimming pool, promising increased entertainment opportunities for children during the summer months.

FIRST FLOOR

AS SEEN ON OAK & ORANGE DREAM HOME 8 - 3D VIRTUAL TOUR AVAILABLE VISIT OUR WEBSITE TO FIND OUT MORE

ur designers love how the entry flows seamlessly from the hallway to the open kitchen and living areas. Offering family and guests a natural anchor to the heart of the home to be together, the Fairlight 38 is a home just waiting to be admired. Our designers also love how the office is tucked away at the front corner of the house to separate work from everyday life. We make it easier for people working from home to maintain their work-life balance.