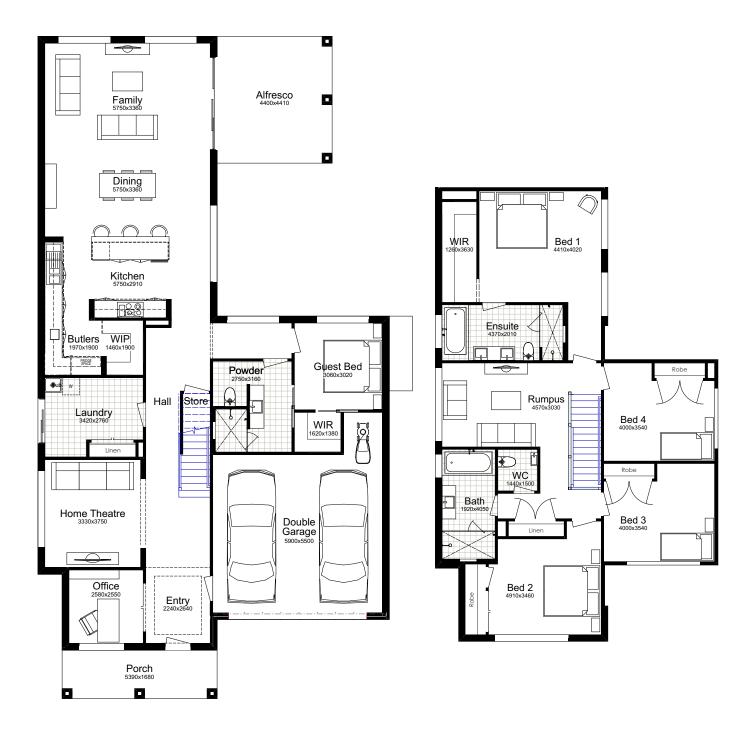

Our team of designers holds a particular fondness for the grand entrance and hallway found in our Fairlight home design series. It serves as the perfect welcome for your guests, seamlessly guiding them to the open living area. With its roomy hallway, the Fairlight series provides the ideal canvas for a statement staircase, adding that extra touch of 'wow' to your home. Speaking of remarkable features, this home has been ingeniously designed to accommodate a swimming pool, promising increased entertainment opportunities for children during the summer months.

The laundry area boasts an impressive level of spaciousness, providing an ideal and highly functional hub for your everyday chores. With ample room to sort, wash, and fold your clothes, this space makes laundry a breeze. As you envision your dream home, it's hard to imagine needing anything more. Whether it's the convenience of an organised laundry room or the overall comfort and functionality of your living space, this home series offers all the key elements to turn your dreams into a reality.

### SUITS 14m LOTS

| TOTAL:        | 349.68m <sup>2</sup> |
|---------------|----------------------|
| WIDTH:        | 12.22m               |
| DEPTH:        | 20.03m               |
| GROUND FLOOR: | 155.29m <sup>2</sup> |
| FIRST FLOOR:  | 128.99m <sup>2</sup> |
| GARAGE:       | 38.70m <sup>2</sup>  |
| PORCH:        | 9.06m <sup>2</sup>   |
| ALFRESCO:     | 17.64m <sup>2</sup>  |