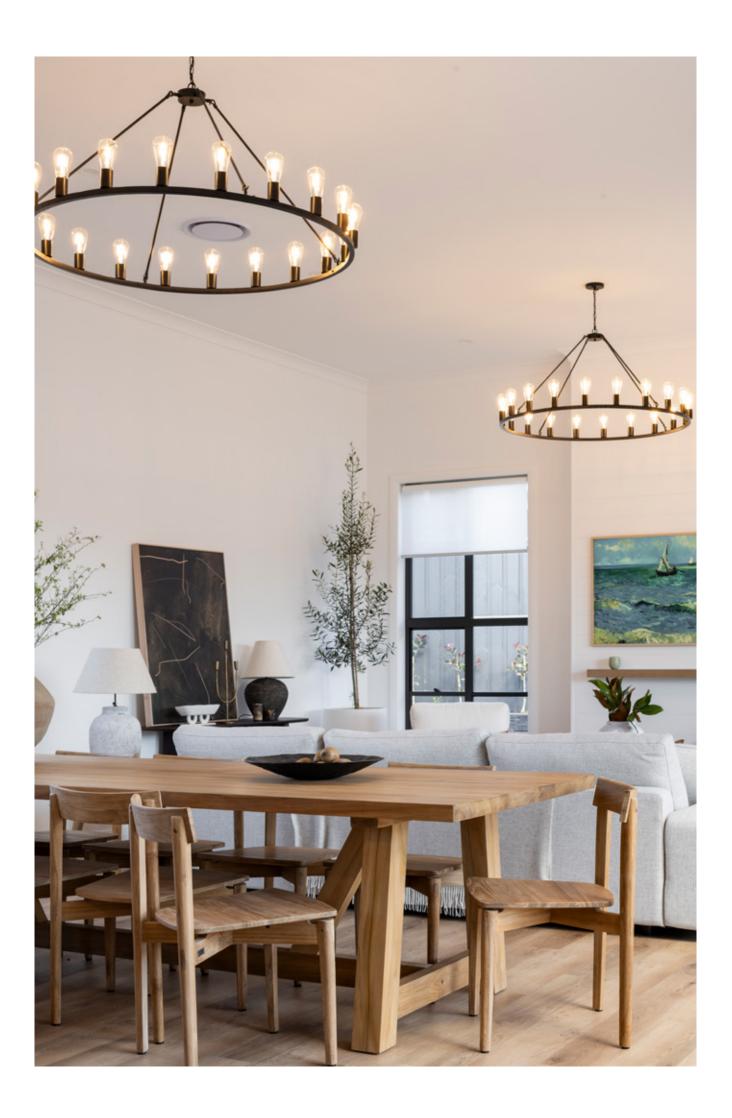

# FEATURED DESIGN THE FAIRLIGHT 40

tep inside, and you'll be greeted by a cozy atmosphere that evokes the charm of an American barn, with its classic, timeless design. Beyond the captivating aesthetics, this home is a well-oiled machine. All engine rooms (laundry, butlers and walk in pantry) are thoughtfully connected, ensuring a seamless flow that enhances the functionality of the entire space.

FIRST FLOOR

AS SEEN ON OAK & ORANGE DREAM HOME 8 - 3D VIRTUAL TOUR AVAILABLE VISIT OUR WEBSITE TO FIND OUT MORE

ur designers love how the entry flows seamlessly from the hallway to the open kitchen and living areas. Offering family and guests a natural anchor to the heart of the home to be together, the Fairlight 38 is a home just waiting to be admired. Our designers also love how the office is tucked away at the front corner of the house to separate work from everyday life. We make it easier for people working from home to maintain their work-life balance.