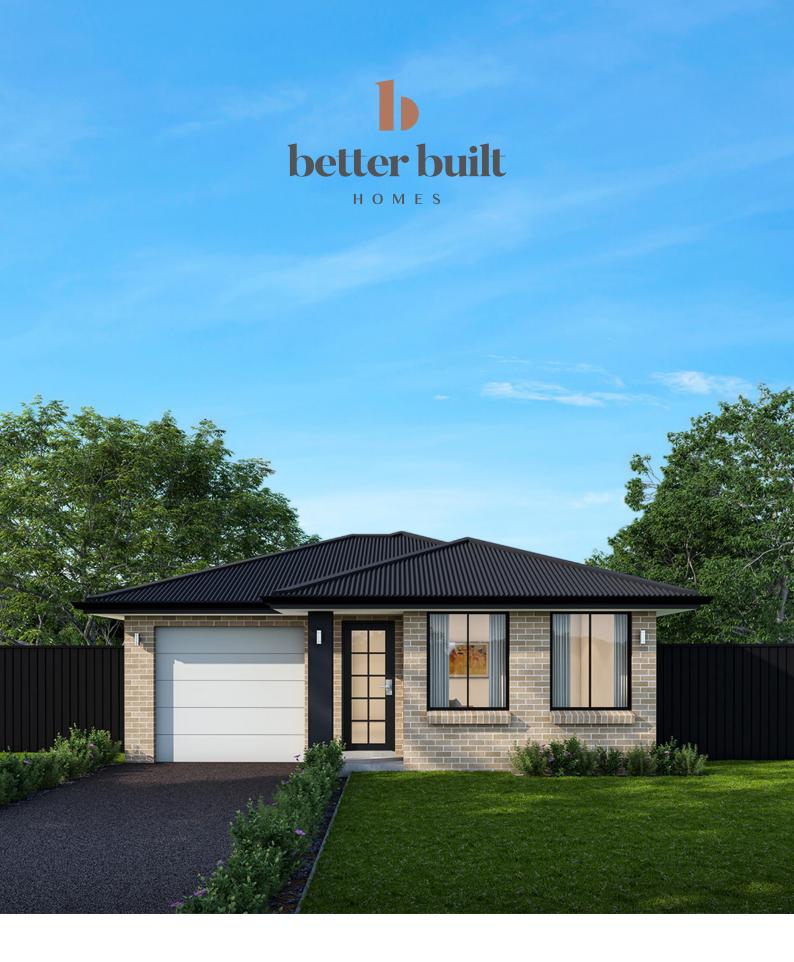

THE ECLIPSE

# WELCOME TO THE ECLIPSE

reated with the modern growing family in mind. The eclipse collection is perfectly compact and with working from home features. Built to fit narrow lots found commonly in modern Sydney suburbs, we created this three-bedroom single-storey to provide everything a new growing family could ever possibly need. That means all the essentials within a well-thought-out design.

With the open-plan kitchen to living area placed at the back of the home, it provides a cosy and contemporary feel to this neatly designed home. Although we've crafted the Eclipse 14 for narrow blocks of land, despite its compact design, you'll find it feels pretty big for its size, thanks to the open floor living area!

### ECLIPSE 14

s times change, working from home is becoming the norm in most households. The home office will provide some practicality to a modern family. Plus, families with older kids can also use this area for homework or uni assessments. Each room is given the space it needs for everyday living while staying connected to a central hall that keeps the family closer.