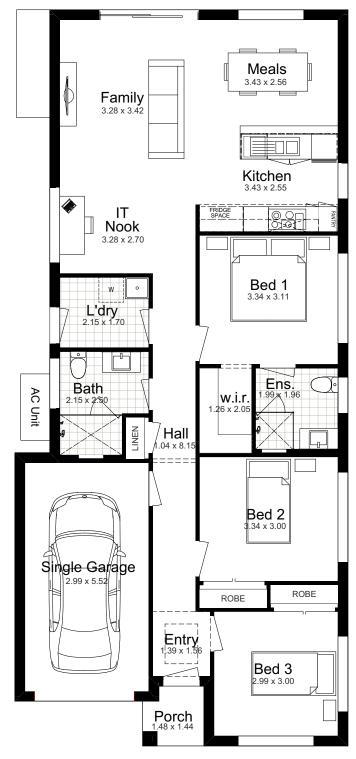

#### SUITS 10m LOTS

| TOTAL:        | 130.23m² |
|---------------|----------|
| WIDTH:        | 8.03m    |
| DEPTH:        | 17.75m   |
| GROUND FLOOR: | 108.67m² |
| GARAGE:       | 19.57m²  |
| PORCH:        | 1.99m²   |

GROUND FLOOR