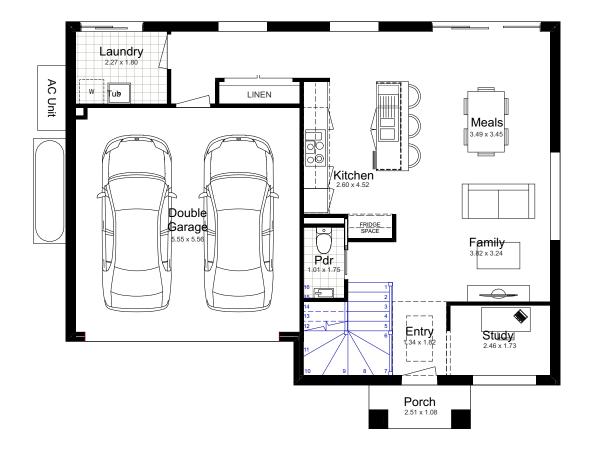

#### SUITS 14m LOTS

| TOTAL:        | 187.83m² |
|---------------|----------|
| WIDTH:        | 12.23m   |
| DEPTH:        | 10.07m   |
| GROUND FLOOR: | 70.36m²  |
| FIRST FLOOR:  | 81.26m²  |
| GARAGE:       | 33.49m²  |
| PORCH:        | 2.71m²   |

#### SUITS 14m LOTS

| TOTAL:        | 189.00 m² |
|---------------|-----------|
| WIDTH:        | 12.23m    |
| DEPTH:        | 10.07m    |
| GROUND FLOOR: | 70.36m²   |
| FIRST FLOOR:  | 81.28m²   |
| GARAGE:       | 33.50m²   |
| PORCH:        | 3.86m²    |

#### SUITS 14m LOTS

| TOTAL:        | 191.59 M² |
|---------------|-----------|
| WIDTH:        | 12.23M    |
| DEPTH:        | 10.38M    |
| GROUND FLOOR: | 86.97M²   |
| FIRST FLOOR:  | 81.42M²   |
| GARAGE:       | 18.92M²   |
| PORCH:        | 4.28M²    |
|               |           |