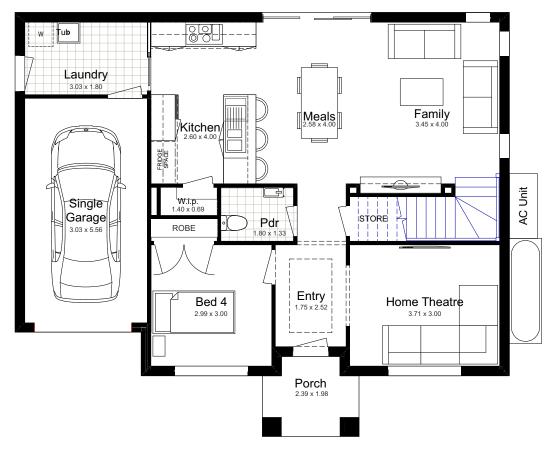

# WELCOME TO THE CLAYTON

esigned with shallow blocks in mind, this innovative architectural solution allows you to maximize living space without sacrificing comfort. With impressive facades that set the street scene, the Clayton home offers 4 bedrooms, 2.5 bathrooms, 2 living spaces, and a study, providing practical yet stylish living options for the modern family.

## CLAYTON 20A

esigned with shallow blocks in mind, this innovative architectural solution allows you to maximize living space without sacrificing comfort. With impressive facades that set the street scene, the Clayton home offers 4 bedrooms, 2.5 bathrooms, 2 living spaces, and a study, providing practical yet stylish living options for the modern family.

#### SUITS 14m LOTS

| TOTAL:        | 187.83m² |
|---------------|----------|
| WIDTH:        | 12.23m   |
| DEPTH:        | 10.07m   |
| GROUND FLOOR: | 70.36m²  |
| FIRST FLOOR:  | 81.26m²  |
| GARAGE:       | 33.49m²  |
| PORCH:        | 2.71m²   |