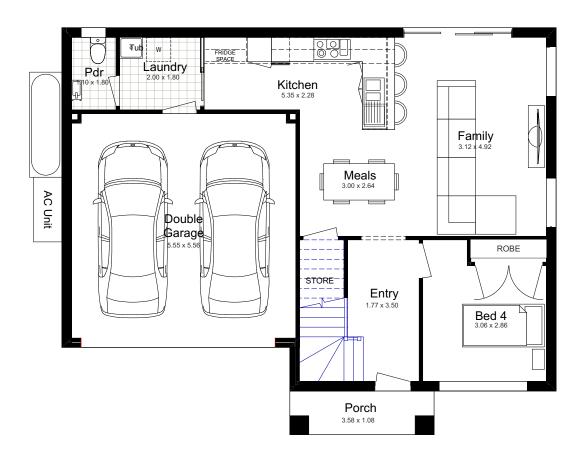

# WELCOME TO THE CLAYTON

esigned with shallow blocks in mind, this innovative architectural solution allows you to maximize living space without sacrificing comfort. With impressive facades that set the street scene, the Clayton home offers 4 bedrooms, 2.5 bathrooms, 2 living spaces, and a study, providing practical yet stylish living options for the modern family.

## CLAYTON 20A

esigned with shallow blocks in mind, this innovative architectural solution allows you to maximize living space without sacrificing comfort. With impressive facades that set the street scene, the Clayton home offers 4 bedrooms, 2.5 bathrooms, 2 living spaces, and a study, providing practical yet stylish living options for the modern family.

#### SUITS 14m LOTS

| TOTAL:        | 187.83m² |
|---------------|----------|
| WIDTH:        | 12.23m   |
| DEPTH:        | 10.07m   |
| GROUND FLOOR: | 70.36m²  |
| FIRST FLOOR:  | 81.26m²  |
| GARAGE:       | 33.49m²  |
| PORCH:        | 2.71m²   |