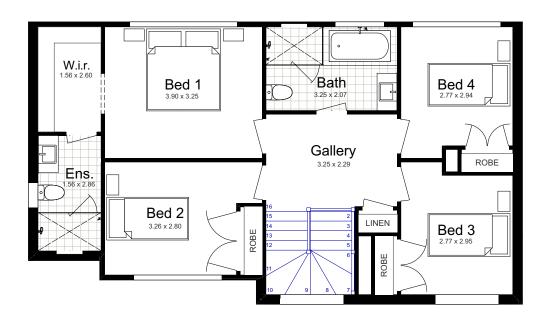

#### SUITS 14m LOTS

| TOTAL:        | 187.83m² |
|---------------|----------|
| WIDTH:        | 12.23m   |
| DEPTH:        | 10.07m   |
| GROUND FLOOR: | 70.36m²  |
| FIRST FLOOR:  | 81.26m²  |
| GARAGE:       | 33.49m²  |
| PORCH:        | 2.71m²   |

#### SUITS 14m LOTS

| TOTAL:        | 189.00 m² |
|---------------|-----------|
| WIDTH:        | 12.23m    |
| DEPTH:        | 10.07m    |
| GROUND FLOOR: | 70.36m²   |
| FIRST FLOOR:  | 81.28m²   |
| GARAGE:       | 33.50m²   |
| PORCH:        | 3.86m²    |

#### SUITS 14m LOTS

| TOTAL:        | 191.59 M² |
|---------------|-----------|
| WIDTH:        | 12.23M    |
| DEPTH:        | 10.38M    |
| GROUND FLOOR: | 86.97M²   |
| FIRST FLOOR:  | 81.42M²   |
| GARAGE:       | 18.92M²   |
| PORCH:        | 4.28M²    |
|               |           |