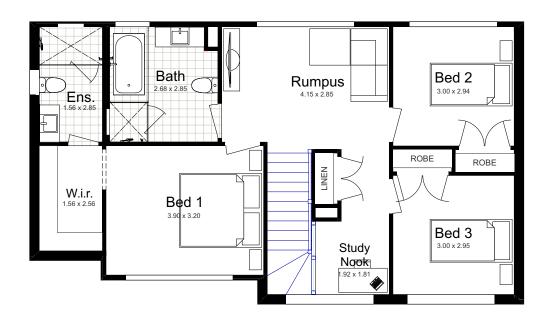

# WELCOME TO THE CLAYTON

esigned with shallow blocks in mind, this innovative architectural solution allows you to maximize living space without sacrificing comfort. With impressive facades that set the street scene, the Clayton home offers 4 bedrooms, 2.5 bathrooms, 2 living spaces, and a study, providing practical yet stylish living options for the modern family.

## CLAYTON 20A

esigned with shallow blocks in mind, this innovative architectural solution allows you to maximize living space without sacrificing comfort. With impressive facades that set the street scene, the Clayton home offers 4 bedrooms, 2.5 bathrooms, 2 living spaces, and a study, providing practical yet stylish living options for the modern family.

#### SUITS 14m LOTS

| TOTAL:        | 187.83m² |
|---------------|----------|
| WIDTH:        | 12.23m   |
| DEPTH:        | 10.07m   |
| GROUND FLOOR: | 70.36m²  |
| FIRST FLOOR:  | 81.26m²  |
| GARAGE:       | 33.49m²  |
| PORCH:        | 2.71m²   |