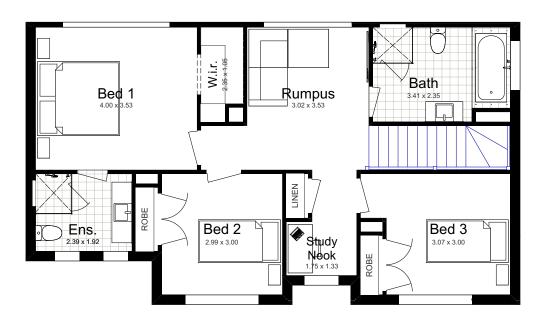

# WELCOME TO THE CLAYTON

esigned with shallow blocks in mind, this innovative architectural solution allows you to maximize living space without sacrificing comfort. With impressive facades that set the street scene, the Clayton home offers 4 bedrooms, 2.5 bathrooms, 2 living spaces, and a study, providing practical yet stylish living options for the modern family.

## CLAYTON 20A

esigned with shallow blocks in mind, this innovative architectural solution allows you to maximize living space without sacrificing comfort. With impressive facades that set the street scene, the Clayton home offers 4 bedrooms, 2.5 bathrooms, 2 living spaces, and a study, providing practical yet stylish living options for the modern family.

#### SUITS 14m LOTS

| TOTAL:        | 187.83m² |
|---------------|----------|
| WIDTH:        | 12.23m   |
| DEPTH:        | 10.07m   |
| GROUND FLOOR: | 70.36m²  |
| FIRST FLOOR:  | 81.26m²  |
| GARAGE:       | 33.49m²  |
| PORCH:        | 2.71m²   |