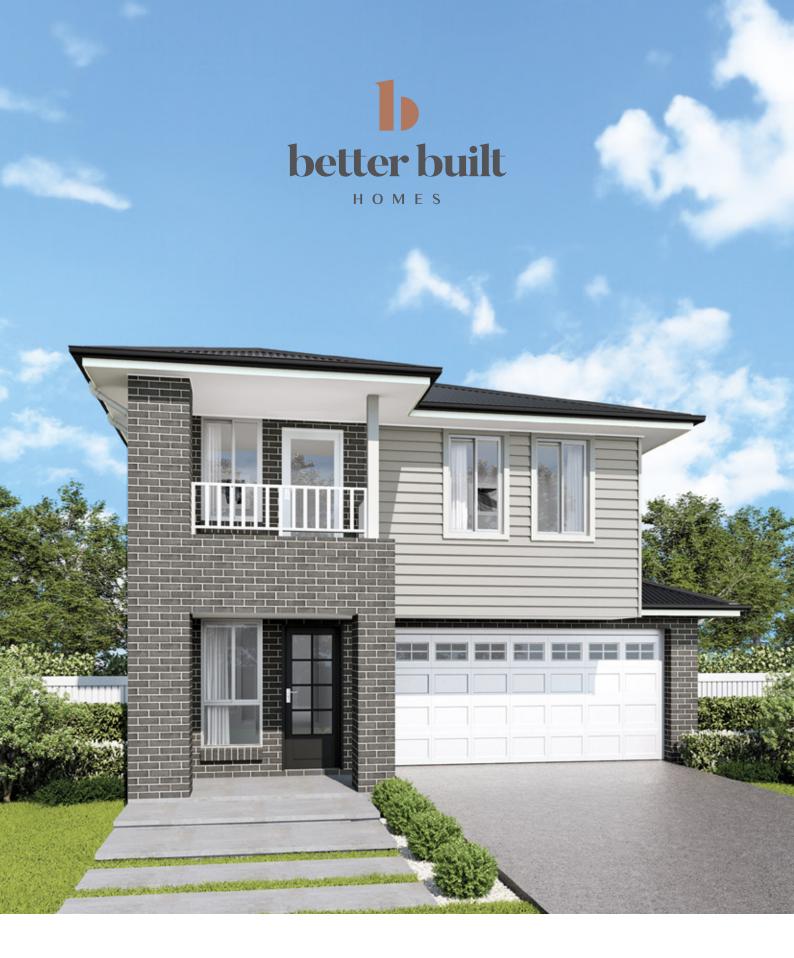

THE BEXLEY

# THE BEXLEY

his home design series is customized for families who prioritize technology, offering all the necessary amenities to enhance their daily routines. It features a study and IT nook, providing ample workspace for working from home or completing homework. The spacious common area is ideal for entertaining, while a walk-in pantry adds convenience for avid cooks.

The open plan living area combines the kitchen, dining room, and living room into one seamless and expansive area, allowing for easy entertaining and family time. The bedrooms are equally impressive, with each one offering ample space and storage options. With its practical and well-designed layout, the Bexley home design series has everything a family could want.

### BEXLEY 22

ailored particularly for families with a techfocused lifestyle, this home design is fully equipped with all the essentials to enhance your daily routines. It boasts a study as well as an IT nook, ensuring abundant workspace for your family to work from home or complete homework.

The capacious communal living area is perfect for entertainment, while a walk-in pantry adds convenience for the cooking enthusiast in the house. What else could one possibly desire in a well-designed and practical floor plan?