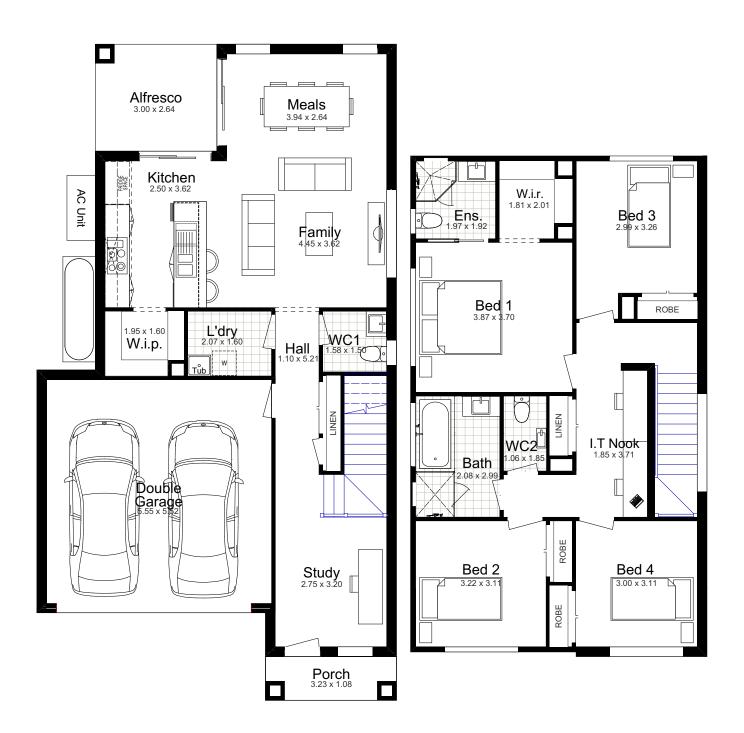

#### SUITS 10m LOTS

| TOTAL:        | 208.83m <sup>2</sup> |
|---------------|----------------------|
| WIDTH:        | 8.87m                |
| DEPTH:        | 16.19m               |
| GROUND FLOOR: | 73.85m²              |
| FIRST FLOOR:  | 89.91m²              |
| GARAGE:       | 33.66m²              |
| PORCH:        | 3.49m <sup>2</sup>   |
| ALFRESCO      | 7.92m <sup>2</sup>   |
|               |                      |

**GROUND FLOOR** 

FIRST FLOOR