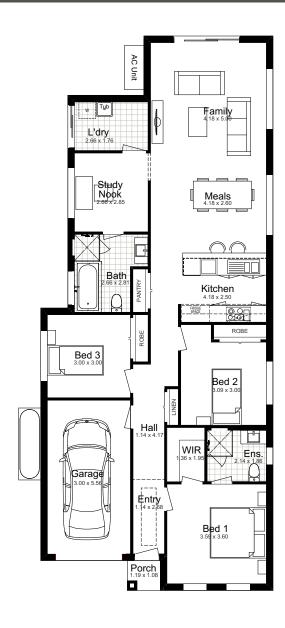

## **GROUND FLOOR**

3

2

1

2

1

DISCLAIMER: Façade Images shown on our brochures may feature alternative upgrades. Upgraded finishes are not included in the standard range or house design and should be used as a guide only. Plan dimensions, sizes & square meters will vary dependent on the chosen house façade & design. Better Built Homes reserves the right to revise plans, specifications & prices without notice or obligation. All plans are Copyright of Better Built Homes. Licence No. 244242C.

| Ground Floor: | 128.29m² |
|---------------|----------|
| Garage:       | 19.58m²  |
| Porch:        | 1.29m²   |