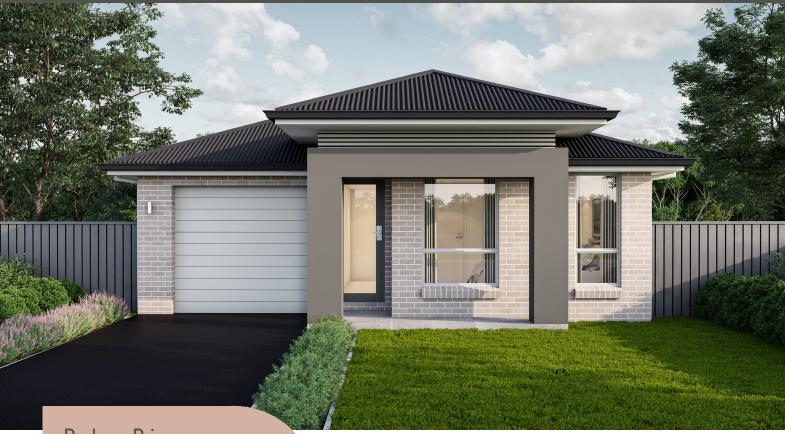

Package Price **\$894,300\*** 

Home Design: Ascot 16 Urban Facade I AND SIZE

250.2m<sup>2</sup>

| Total: | 149.16m <sup>2</sup> |
|--------|----------------------|
| Width: | 8.39m                |
| Depth: | 20.03m               |

| Ground Floor: | 128.29m² |
|---------------|----------|
| Garage:       | 19.58m²  |
| Porch:        | 1.29m²   |