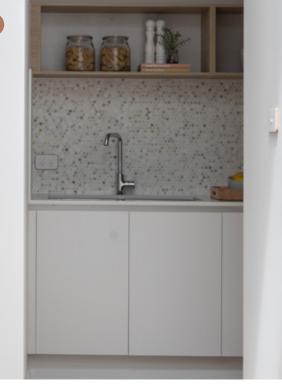

#### Kitchen

Your kitchen is the heart of the home, where family and friends gather not only to eat but also to connect. Designed in a stylish but functional way that allows you to create sumptuous meals for your loved ones, without being hidden away from all of the action.

- A Custom made Laminex natural finish or Formica gloss laminated doors with 1mm ABS edges with wide selection of colours.
- B Soft close doors & drawers with builders range designer handles.
- Overhead cupboards completed with bulkhead above including shadowline.
- D Cutlery tray.
- E Kickboards to match cabinetry or in brushed aluminium laminate.

- F Cold water point to fridge space.
- G Externally ducted rangehood.
- H Pull down sink mixer

- Caesarstone 40mm benchtop including island bench or 20mm with waterfall ends to island bench.
- J Franke undermount squareline double bowl sink.
- K Glass splashback or fixed clean glazed window splashback.