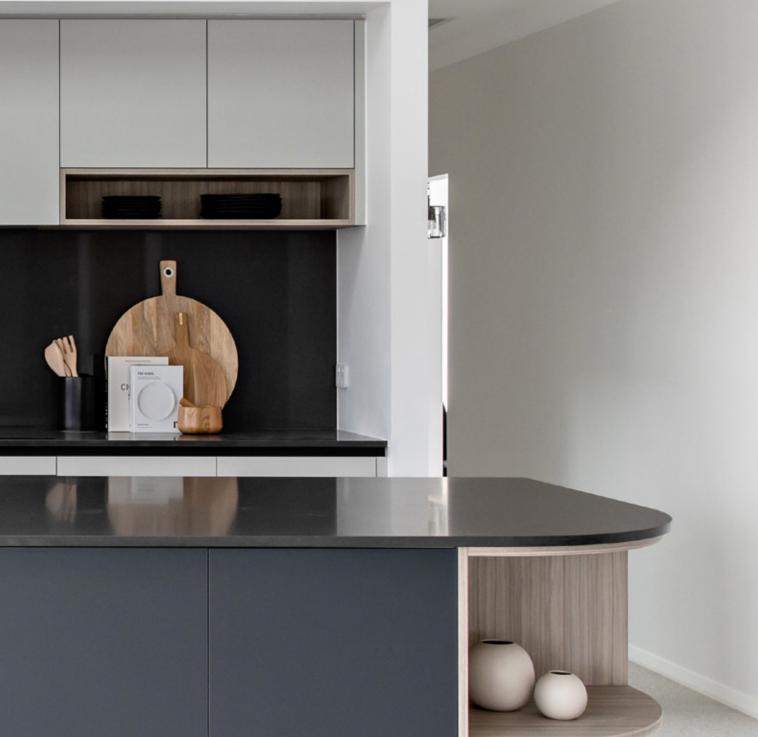

#### Kitchen

Your kitchen is the heart of the home, where family and friends gather not only to eat but also to connect. Designed in a stylish but functional way that allows you to create sumptuous meals for your loved ones, without being hidden away from all of the action.

- A Custom made Laminex natural finish or Formica gloss laminated doors with 1mm ABS edges with wide selection of colours.
- B Standard doors & drawers with builders range designer handles.
- C Overhead cupboards completed with bulkhead above including shadowline.
- D Cutlery tray.
- **E** Franke Double bowl drop-in with drainer sink
- F Tiled Splashback

- G Kickboards to match cabinetry or in brushed aluminium laminate.
- H Kitchen rangehood ducted externally
- I Gooseneck Sink mixer to kitchen.

- J Caesarstone 20mm benchtop including island bench (Excludes waterfalls).
- K Pull down sink mixer.
- L Cold water point to fridge space.