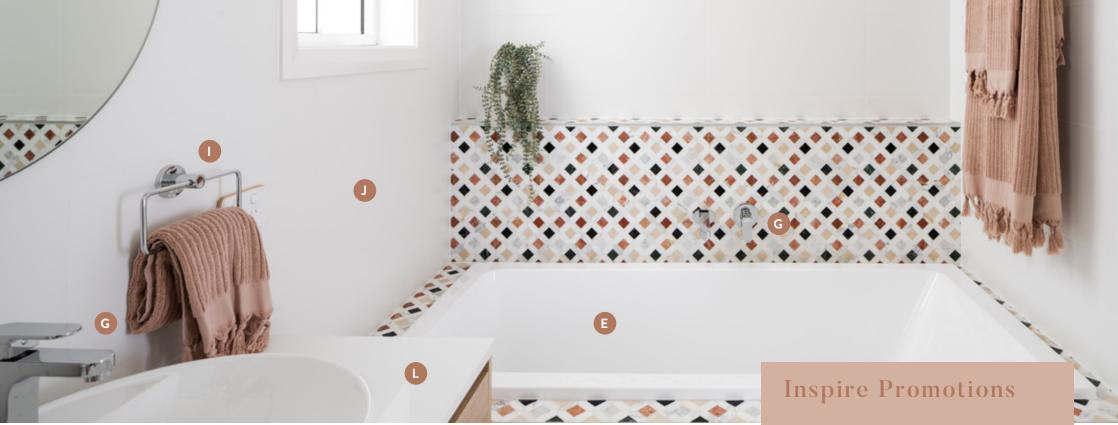

#### Bathroom

Your bathroom is a haven for yourself, a space in which you can relax and revive your body and mind. Our bathrooms are modern spaces with quality fittings and tiles that will age gracefully and retain their style in years to come.

- A Caesarstone 20mm stone benchtop.
- B Custom made Laminex natural finish or Formica gloss laminated doors.
- C Vanities are available either fixed to floor or floating.
- **D** Tiled splashback above all vanities.
- E Frameless polished edge bathroom mirrors above vanities.
- F Rimless back to wall, soft close toilet suites to all ensuites, bathrooms & powder rooms.

- G Mizu Soothe, Mizu Bloc, Mizu Drift or Posh Solus tapware throughout.
- H Round or square range of toilet roll holders, towel holders & double towel rails in s/s.
- I Wall & floor tiles to wet areas from BBH range.
- J Tiled niche to showers where nominated on plans.
- K Laundry tile heights: Laundry tub splashback with skirting tiles to remainder.