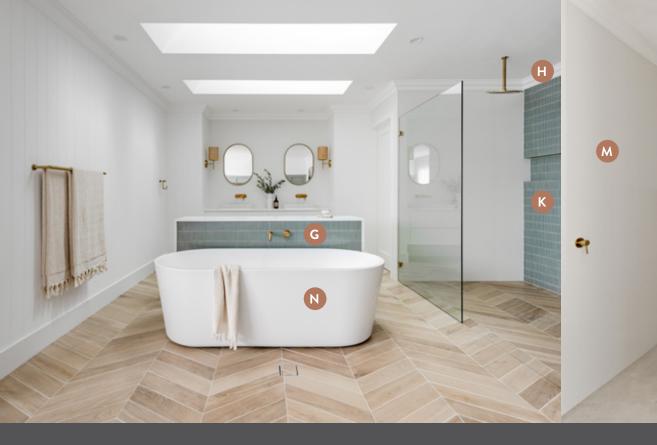

#### Bathroom

Your bathroom is a haven for yourself, a space in which you can relax and revive your body and mind. Our bathrooms are modern spaces with quality fittings and tiles that will age gracefully and retain their style in years to come.

- A Caesarstone 20mm stone benchtop.
- B Custom made Laminex natural finish or Formica gloss laminated doors.
- C Vanities are available either fixed to floor or floating.
- **D** Tiled splashback above all vanities.
- E Frameless polished edge bathroom mirrors above vanities.
- F Rimless back to wall, soft close toilet suites to all ensuites, bathrooms & powder rooms.

- G Mizu Soothe, Mizu Bloc, Mizu Drift or Posh Solus tapware throughout.
- H Round or square range of toilet roll holders, towel holders & double towel rails in s/s.
- I Wall & floor tiles to wet areas from BBH range.
- J Tiled niche to showers where nominated on plans.
- K Laundry tile heights: Laundry tub splashback with skirting tiles to remainder.

#### **Opulence Promotions**

- L Ceiling height tiling to bathroom & ensuite
- M 1700mm Freestanding bath
- N Mizu Bloc MK2, Mizu Drift or Posh Solus shower rails to showers or rain shower heads.

- A Custom made Laminex natural finish or Formica gloss laminated doors.
- **B** Vanities are available either fixed to floor or floating.
- C Tiled splashback above all vanities.
- D Frameless polished edge bathroom mirrors above vanities.
- E Posh Domaine hob bath.
- F Rimless back to wall, soft close toilet suites to all ensuites, bathrooms & powder rooms.

- G Mizu Soothe, Mizu Bloc, Mizu Drift or Posh Solus tapware throughout in s/s.
- H Mizu Bloc MK2 or Posh Solus shower rails.
- I Round or square range of toilet roll holders, towel holders & double towel rails.
- J Wall & floor tiles to wet areas from BBH range.
- K Tiled niche to showers where nominated on plans.