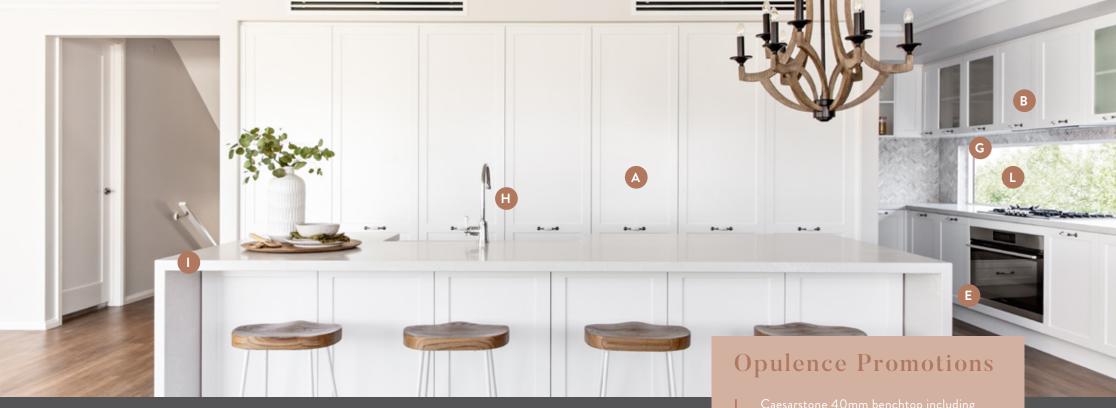

- A Custom made Laminex natural finish or Formica gloss laminated doors with 1mm ABS edges with wide selection of colours.
- B Soft close doors & drawers with builders range designer handles.
- Overhead cupboards completed with bulkhead above including shadowline.
- D Cutlery tray.
- E Kickboards to match cabinetry or in brushed aluminium laminate.

- F Cold water point to fridge space.
- G Externally ducted rangehood.
- H Pull down sink mixer

- Caesarstone 40mm benchtop including island bench or 20mm with waterfall ends to island bench.
- J Franke undermount squareline double bowl sink.
- K Glass splashback or fixed clean glazed window splashback.

#### **Opulence Promotions**

- L Ceiling height tiling to bathroom & ensuite
- M 1700mm Freestanding bath
- N Mizu Bloc MK2, Mizu Drift or Posh Solus shower rails to showers or rain shower heads.

- A Custom made Laminex natural finish or Formica gloss laminated doors.
- **B** Vanities are available either fixed to floor or floating.
- C Tiled splashback above all vanities.
- D Frameless polished edge bathroom mirrors above vanities.
- E Posh Domaine hob bath.
- F Rimless back to wall, soft close toilet suites to all ensuites, bathrooms & powder rooms.