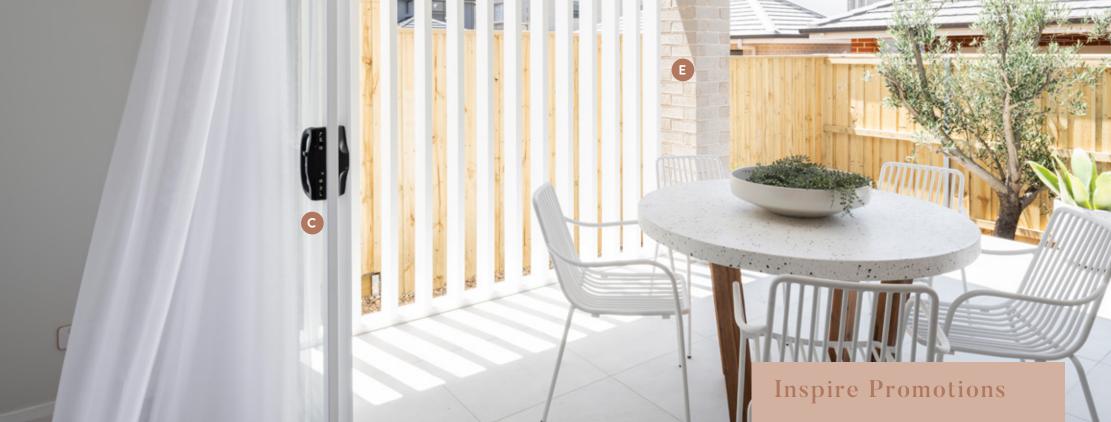

eline aluminium windows & sliding doors including security keyed locks.
- F Obscure glazing to bathrooms, ensuite & powder rooms

- G Nylon mesh flyscreens fitted to all opening windows, sliding & stacking doors. Note: excludes hinged doors.
- H Upgraded BBH Austral Bricks selection, laid in off white mortar with ironed joints (Dependant on engineering detail).
- I COLORBOND® steel roof (custom orb profile) with anticon blanket.
- J COLORBOND® fascia & guttering with PVC painted downpipes with a charged system.
- K Steel Line automatic panel lift garage door.
- L Remote control garage door opener including two hand sets and a wall mounted controller.

- M HUME 1200mm WIDE (stained or painted) from the Savoy, Newington, Verve or Vaucluse ranges.
- N Floor tiling to front porch & alfresco.



- A Concrete house slab to suit "M" classification site, designed by an engineer.
- **B** Concrete slab to front porch & alfresco, broom finished with brick pier/s & roof over.
- C Wideline aluminium windows & sliding doors including security keyed locks.
- D Obscure glazing to bathrooms, ensuite & powder rooms
- E Austral Everday Life Bricks range, laid in off white mortar with ironed or flush joints (dependant on engineering detail).

- F COLORBOND® fascia & guttering with PVC painted downpipes with a charged system.
- G Hume 820mm wide (painted) from the Nexus, Verve, Vaucluse ranges.
- H Steel Line automatic panel lift garage door.
- I Remote control garage door opener including two hand sets and a wall mounted controller.

J COLORBOND® STEEL ROOF (custom orb profile) with anticon bl