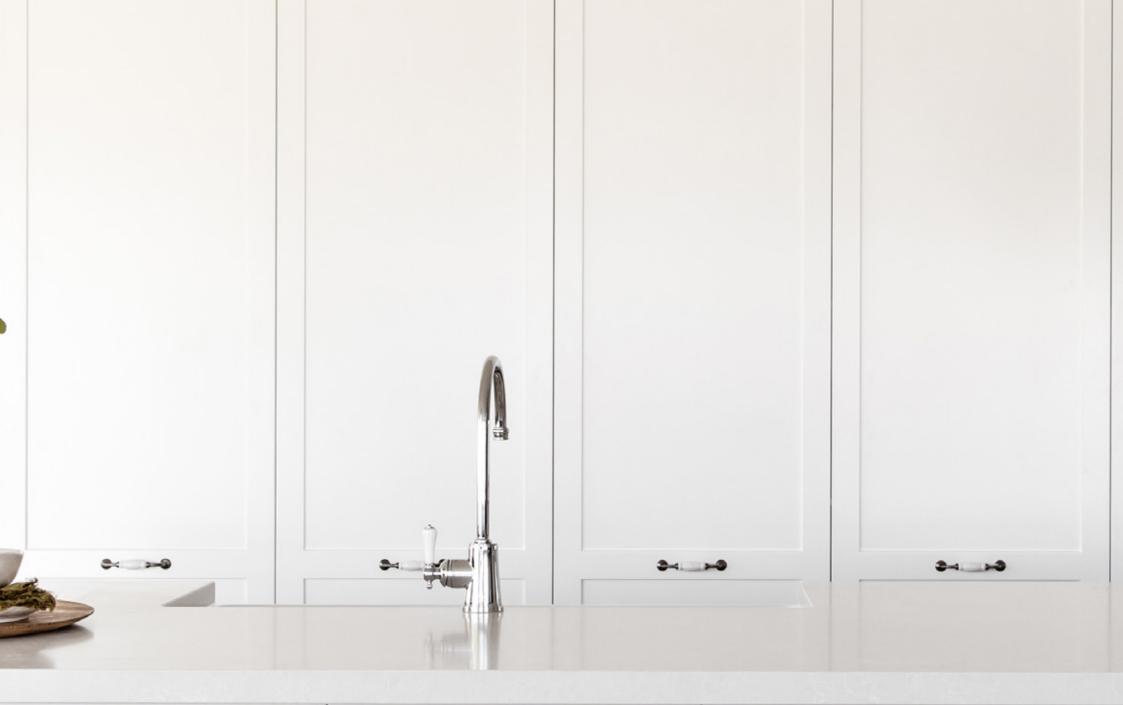

- F Cold water point to fridge space.
- G Externally ducted rangehood.
- H Pull down sink mixer

- Caesarstone 40mm benchtop including island bench or 20mm with waterfall ends to island bench.
- J Franke undermount squareline double bowl sink.
- K Glass splashback or fixed clean glazed window splashback.

- G Kickboards to match cabinetry or in brushed aluminium laminate.
- H Kitchen rangehood ducted externally
- I Gooseneck Sink mixer to kitchen.

- J Caesarstone 20mm benchtop including island bench (Excludes waterfalls).
- K Pull down sink mixer.
- L Cold water point to fridge space.