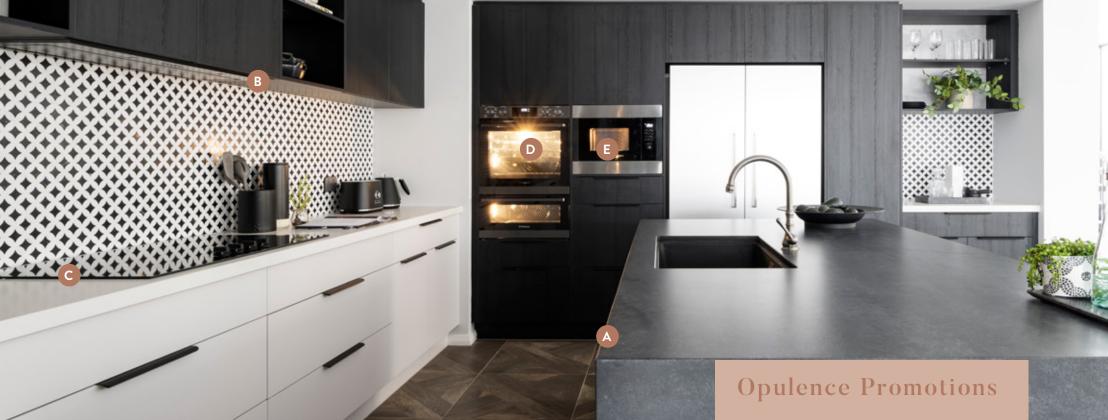

### Appliances

At Better Built Homes we understand the way a family uses their kitchen, from quick breakfasts, to messy dinners and weekend entertaining. Our kitchens are designed to be functional, with all the inclusions you could want.

- A Westinghouse Rangehood choice of:
  - Retractable externally ducted in s/s finish.
  - Integrated externally ducted in s/s finish.
- 3 Westinghouse Cooktop choice of:
  - 60cm 4 burner gas cooktops/s finish.
  - 60cm ceramic 4 zone electric cooktop.
  - 90cm gas 5 burner cooktop in s/s finish.
  - 90cm ceramic 5 burner cooktop.

- C Oven: choice of one of the below:
- 60cm electric oven in s/s finish.
  - 90cm Electric oven in s/s finish.
  - 90cm Electric upright multifunction oven in s/s finish with 5 burner electric cooktop with wok burner.
  - 90cm Electric upright multifunction oven in s/s finish with 5 burner gas cooktop with wok burner.

- D Westinghouse Microwave (With Trim Kit).
- E Westinghouse s/s dishwasher.

- A Westinghouse retractable externally ducted rangehood in s/s finish.
- **B** Cooktop: choice of one of the below:
  - Westinghouse 60cm 4 burner gas cooktop s/s finish.
  - Westinghouse 60cm ceramic 4 zone electric cooktop.

- C Westinghouse 70cm integrated externally ducted in s/s finish.
- D Upright cooker choice of:
  Westinghouse 90cm electric upright multi-function oven in s/s finish with 5 burner gas cooktop and wok burner.
  - Westinghouse 90cm electric upright multi-function oven in s/s finish with electric cooktop.