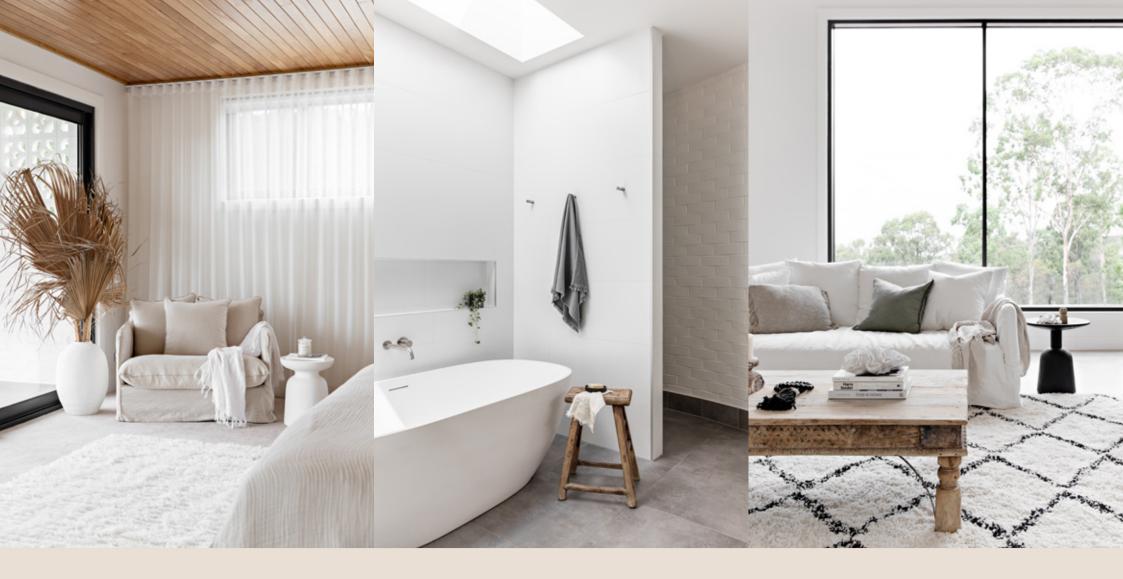

#### Bathroom

Your bathroom is a haven for yourself, a space in which you can relax and revive your body and mind. Our bathrooms are modern spaces with quality fittings and tiles that will age gracefully and retain their style in years to come.

- A Caesarstone 20mm stone benchtop.
- B Custom made Laminex natural finish or Formica gloss laminated doors.
- C Vanities are available either fixed to floor or floating.
- **D** Tiled splashback above all vanities.
- E Frameless polished edge bathroom mirrors above vanities.
- F Rimless back to wall, soft close toilet suites to all ensuites, bathrooms & powder rooms.

- G Mizu Soothe, Mizu Bloc, Mizu Drift or Posh Solus tapware throughout.
- H Round or square range of toilet roll holders, towel holders & double towel rails in s/s.
- I Wall & floor tiles to wet areas from BBH range.
- J Tiled niche to showers where nominated on plans.
- K Laundry tile heights: Laundry tub splashback with skirting tiles to remainder.