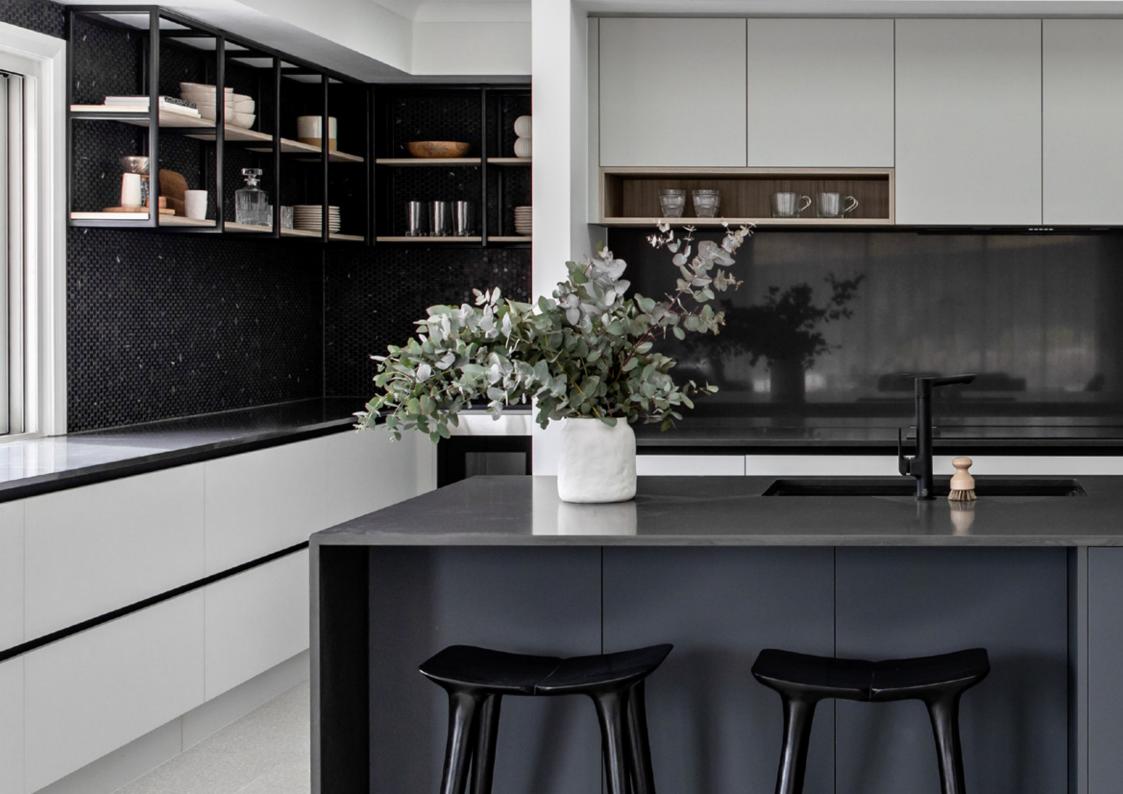

#### Kitchen

Your kitchen is the heart of the home, where family and friends gather not only to eat but also to connect. Designed in a stylish but functional way that allows you to create sumptuous meals for your loved ones, without being hidden away from all of the action.

- A Custom made Laminex natural finish or Formica gloss laminated doors with 1mm ABS edges with wide selection of colours.
- B Soft close doors & drawers with builders range designer handles.
- Overhead cupboards completed with bulkhead above including shadowline.
- D Cutlery tray.
- E Kickboards to match cabinetry or in brushed aluminium laminate.

- F Cold water point to fridge space.
- G Externally ducted rangehood.
- H Pull down sink mixer

- Caesarstone 40mm benchtop including island bench or 20mm with waterfall ends to island bench.
- J Franke undermount squareline double bowl sink.
- K Glass splashback or fixed clean glazed window splashback.