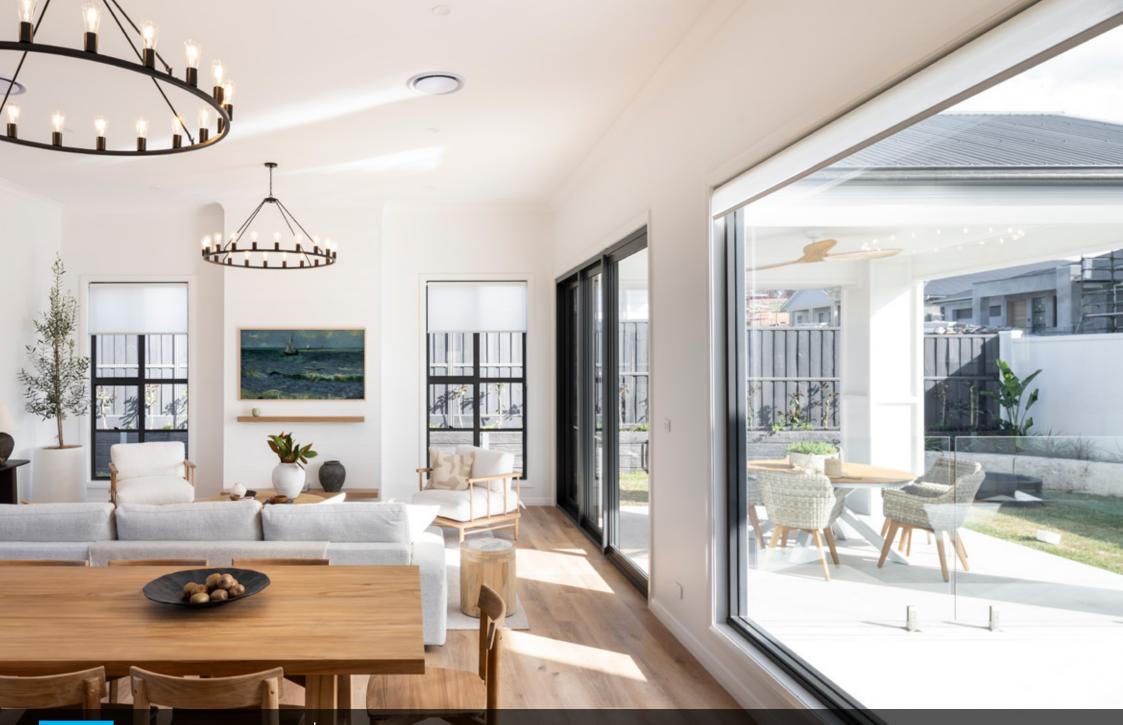

#### Interiors

Living spaces are the special, comfortable places in your home where you spend quality time. With that in mind we have designed contemporary homes that you will love lounging in with your family and that are also great for entertaining with friends.

- A Floor tiles from BBH range to entry, hallway, living, kitchen, meals & family.
- B Carpet to remainder of home, including linen cupboard / WIR.
- C 2450mm high ceilings to ground floor and first floor.
- D 90mm external stud frames to external/ internal walls.
- E 300mm engineered floor joist system (double storey).
- F Plasterboard lining to interior of garage walls.
- G Timber staircase with stainless steel square or wrought iron balustrades with carpet to MDF treads & risers.

- H Painted finish to stringers, top handrail & bottom rails.
- I Taubmans Enamel white gloss paint to doors & internal woodwork.
- J Feature wall x 1.
- K 2040mm high flush panel doors to ground floor.
- L 2040mm high flush panel doors to first floor.
- M Taubmans endure 3 coat paint system.
- N Fletchers pink batts as required to external walls including the walls between garage & house.
- Fletchers Insulation to External Walls
- P Fletchers Insulation to Roof Cavity over Habitable Areas (Excludes between ground floor and first floor cavity, ceiling over garage, alfresco, porch & balcony)