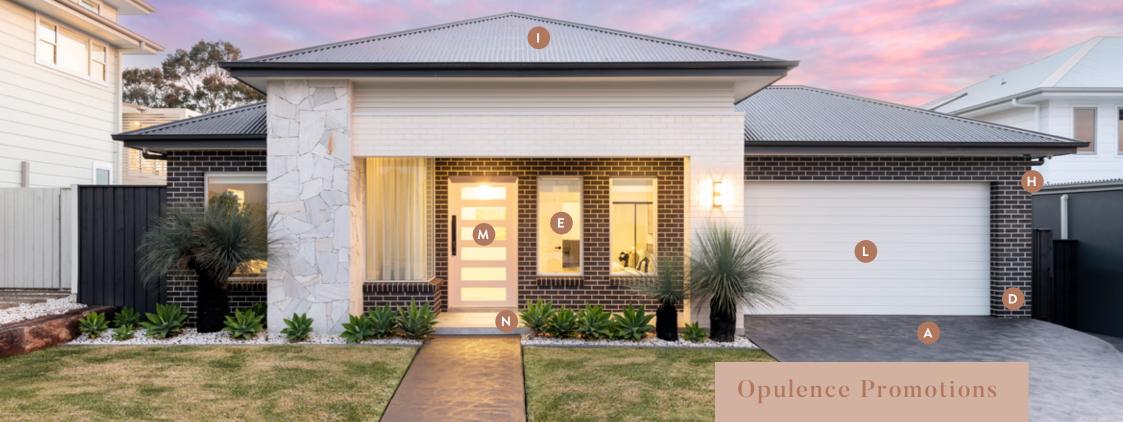

#### **Opulence Promotions**

- L Ceiling height tiling to bathroom & ensuite
- M 1700mm Freestanding bath
- N Mizu Bloc MK2, Mizu Drift or Posh Solus shower rails to showers or rain shower heads.

- A Custom made Laminex natural finish or Formica gloss laminated doors.
- **B** Vanities are available either fixed to floor or floating.
- C Tiled splashback above all vanities.
- D Frameless polished edge bathroom mirrors above vanities.
- E Posh Domaine hob bath.
- F Rimless back to wall, soft close toilet suites to all ensuites, bathrooms & powder rooms.

#### **Opulence Promotions**

- Q 2600mm High ceilings to ground floor.
- R 2340mm High flush panel to ground floor.

- A 2450mm high ceilings to ground floor and first floor.
- B 90mm external stud frames to external/ internal walls.
- C 450mm eaves.
- 300mm engineered floor joist system (double storey).
- **E** Plasterboard lining to interior of garage walls.
- F Fletchers pink batts as required to external walls including the walls between garage & house.
- G Fletchers Insulation to External Walls

#### **Opulence Promotions**

С

E

- L Clipsal usb x 2 phone charging points.
- M Clipsal led downlights x 15

- A Rinnai Infinity 26L instantaneous continuous flow gas HWS recessed into the wall including a painted cover.
- **B** Three phase main power provision.
- C Direct wired smoke detectors with battery back up.
- D One light point to each room.
- **E** 2-way switch to stairs (double storey).
- F IXL heat/fan/light unit to bathroom & ensuite (Bathroom & exhaust fans vented into roof space).

- G Nylon mesh flyscreens fitted to all opening windows, sliding & stacking doors. Note: excludes hinged doors.
- H Upgraded BBH Austral Bricks selection, laid in off white mortar with ironed joints (Dependant on engineering detail).
- I COLORBOND® steel roof (custom orb profile) with anticon blanket.
- J COLORBOND® fascia & guttering with PVC painted downpipes with a charged system.
- K Steel Line automatic panel lift garage door.
- L Remote control garage door opener including two hand sets and a wall mounted controller.

- M HUME 1200mm WIDE (stained or painted) from the Savoy, Newington, Verve or Vaucluse ranges.
- N Floor tiling to front porch & alfresco.

- A Concrete house slab to suit "M" classification site, designed by an engineer.
- **B** Concrete slab to front porch & alfresco, broom finished with brick pier/s & roof over.
- C Wideline aluminium windows & sliding doors including security keyed locks.
- D Obscure glazing to bathrooms, ensuite & powder rooms
- E Austral Everday Life Bricks range, laid in off white mortar with ironed or flush joints (dependant on engineering detail).