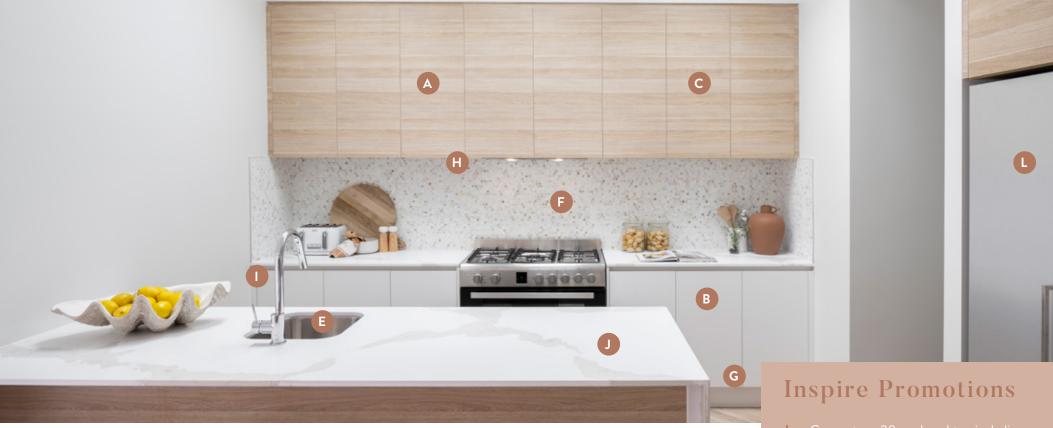

- A Westinghouse Rangehood choice of:
  - Retractable externally ducted in s/s finish.
  - Integrated externally ducted in s/s finish.
- 3 Westinghouse Cooktop choice of:
  - 60cm 4 burner gas cooktops/s finish.
  - 60cm ceramic 4 zone electric cooktop.
  - 90cm gas 5 burner cooktop in s/s finish.
  - 90cm ceramic 5 burner cooktop.

- C Oven: choice of one of the below:
- 60cm electric oven in s/s finish.
  - 90cm Electric oven in s/s finish.
  - 90cm Electric upright multifunction oven in s/s finish with 5 burner electric cooktop with wok burner.
  - 90cm Electric upright multifunction oven in s/s finish with 5 burner gas cooktop with wok burner.

- D Westinghouse Microwave (With Trim Kit).
- E Westinghouse s/s dishwasher.

- A Westinghouse retractable externally ducted rangehood in s/s finish.
- **B** Cooktop: choice of one of the below:
  - Westinghouse 60cm 4 burner gas cooktop s/s finish.
  - Westinghouse 60cm ceramic 4 zone electric cooktop.

#### **Inspire Promotions**

N Taubmans Endure 3 coat paint system.