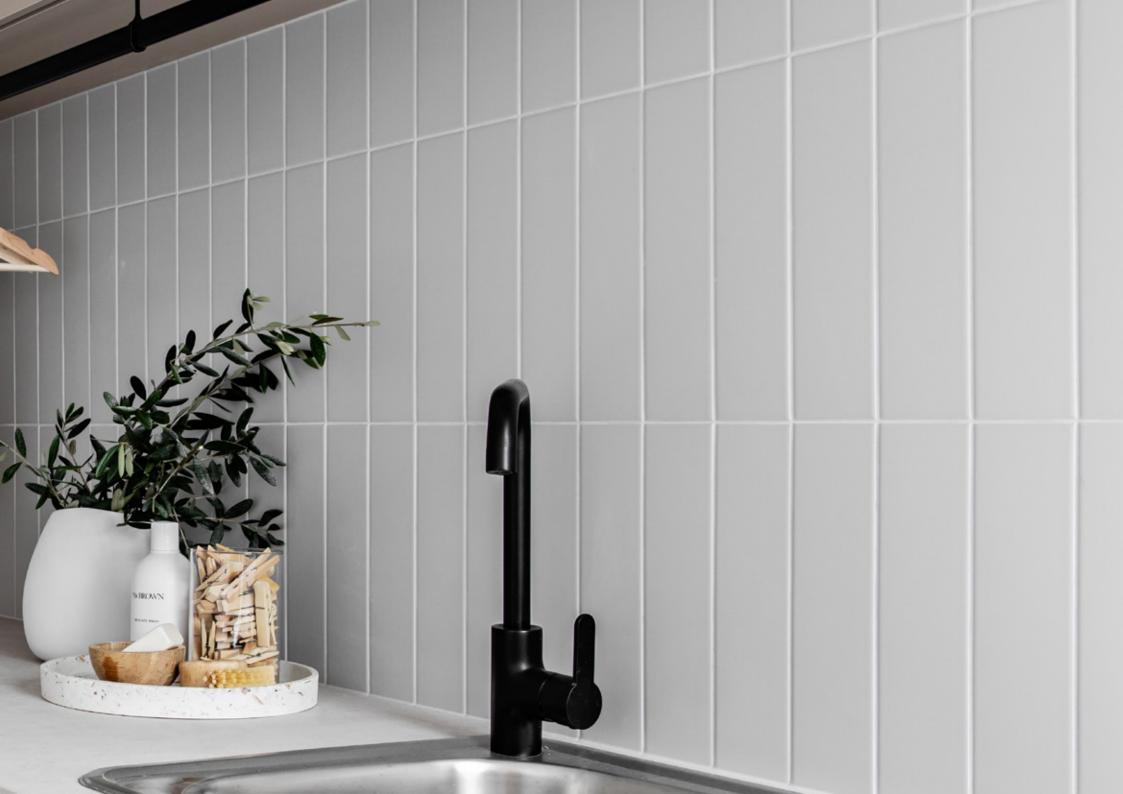

#### Kitchen

Your kitchen is the heart of the home, where family and friends gather not only to eat but also to connect. Designed in a stylish but functional way that allows you to create sumptuous meals for your loved ones, without being hidden away from all of the action.

- A Custom made Laminex natural finish or Formica gloss laminated doors with 1mm ABS edges with wide selection of colours.
- B Soft close doors & drawers with builders range designer handles.
- Overhead cupboards completed with bulkhead above including shadowline.
- D Cutlery tray.
- E Kickboards to match cabinetry or in brushed aluminium laminate.

- F Cold water point to fridge space.
- G Externally ducted rangehood.
- H Pull down sink mixer

- Caesarstone 40mm benchtop including island bench or 20mm with waterfall ends to island bench.
- J Franke undermount squareline double bowl sink.
- K Glass splashback or fixed clean glazed window splashback.